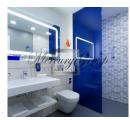

One-Bedroom Apartment with balcony option is designed for both work and relaxation, providing the comforts of home with the conveniences of a hotel. This apartment includes a modern, well-equipped kitchenette with such appliances as - refrigerator, stove, microwave, cofffe machine and dishes, and dining area, as well as a private bathroom with a shower and bathroom amenities. A joined living room with stylish furnishings, large panoramic windows with overlooking city views, a comfortable bed with a high quality Cardo mattress in the bedroom. A child cot can also be added, free of charge. In-room safe is available for the convenience of the residents.