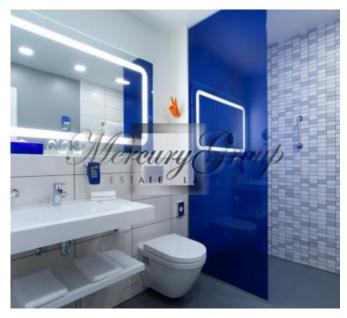

One-Bedroom Apartment with balcony option is designed for both work and relaxation, providing the comforts of home with the conveniences of a hotel. This apartment includes a modern, well-equipped kitchenette with such appliances as - refrigerator, stove, microwave, cofffe machine and dishes, and dining area, as well as a private bathroom with a shower and bathroom amenities. A joined living room with stylish furnishings, large panoramic windows with overlooking city views, a comfortable bed with a high quality Cardo mattress in the bedroom. A child cot can also be added, free of charge. In-room safe is available for the convenience of the residents.