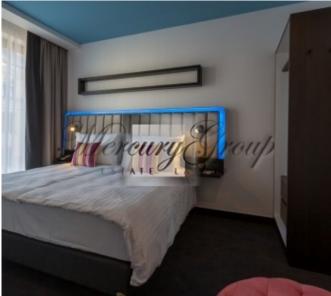

One-Bedroom Apartment with balcony option is designed for both work and relaxation, providing the comforts of home with the conveniences of a hotel. This apartment includes a modern, well-equipped kitchenette with such appliances as - refrigerator, stove, microwave, cofffe machine and dishes, and dining area, as well as a private bathroom with a shower and bathroom amenities. A joined living room with stylish furnishings, large panoramic windows with overlooking city views, a comfortable bed with a high quality Cardo mattress in the bedroom. A child cot can also be added, free of charge. In-room safe is available for the convenience of the residents.