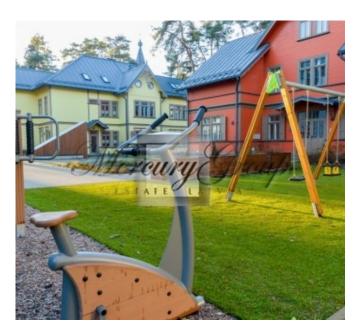

The apartment has comfortable layout - living room with kitchen area, two bedrooms, two bathrooms, and a hallway.

The apartment is fully furnished and equipped with all necessary appliances.

The territory is fenced and landscaped. There is a children playground and a sports ground with fitness equipment.