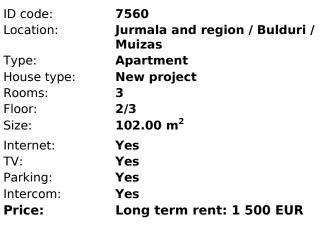

## ID: 7560 WWW.ESTATELATVIA.COM TEL./VIBER/WHATSAPP: + 37129642499









## Description

We offer for rent a cozy two-level apartment in a new project in Bulduri Muizas Nami.

The complex consists of three three-storey buildings, one of them - the modern one (new building), and the other two - the restored monuments of architecture of Jurmala. High quality environmentally friendly building materials were used during the construction. The apartment is located in the first building of brick-red color built in lovely wooden Jurmala style. Interactive **Wellness Concept Store**, including a *Super Food Bar* and *Comfort Zone Beaty Corner* will be opened offering for the residents of the house, as well as for the guests all modern services of SPA and rehabilitation.

The apartment has comfortable layout - living room with kitchen area, two bedrooms, two bathro