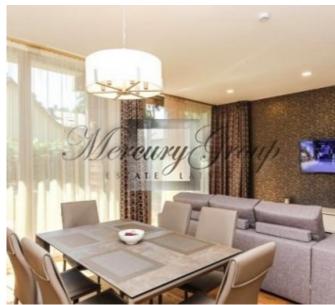

Townhouse "Premiere" is a real estate with unique, spacious layouts, original architecture, harmoniously blending into the beauty of Jurmala's natural surroundings.

Exclusive interior - personal design, all built-in furniture made to order, finishing materials and appliances from Italy, France, Germany, window textiles and lighting fixtures of famous brands.

On the 2nd floor: 3 bedrooms, 2 bathrooms, wardrobe.

On the 3rd floor: fireplace room, second kitchen, bathroom, 2 spacious terraces.

Parking - closed area and personal carport for two cars.