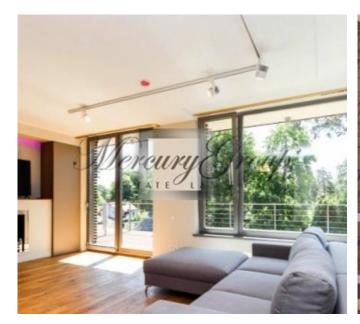

Townhouse "Premiere" is a real estate with unique, spacious layouts, original architecture, harmoniously blending into the beauty of Jurmala's natural surroundings.

Exclusive interior - personal design, all built-in furniture made to order, finishing materials and appliances from Italy, France, Germany, window textiles and lighting fixtures of famous brands.

Communications - underfloor heating from gas heating systems, urban water and sewage, gas.

Economical maintenance - you pay only for the supply of utilities and a janitor.

On the 1st floor: an entrance hall with a large number of built-in wardrobes, a bathroom and a utility room, a living room with a kitchen and access to its own plot and terrace.