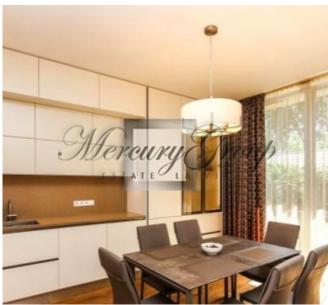

Townhouse "Premiere" is a real estate with unique, spacious layouts, original architecture, harmoniously blending into the beauty of Jurmala's natural surroundings.

Exclusive interior - personal design, all built-in furniture made to order, finishing materials and appliances from Italy, France, Germany, window textiles and lighting fixtures of famous brands.

Communications - underfloor heating from gas heating systems, urban water and sewage, gas.

Economical maintenance - you pay only for the supply of utilities and a janitor.

On the 1st floor: an entrance hall with a large number of built-in wardrobes, a bathroom and a utility room, a living room with a kitchen and access to its own plot and terrace.