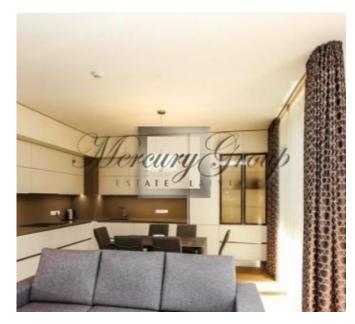

Townhouse "Premiere" is a real estate with unique, spacious layouts, original architecture, harmoniously blending into the beauty of Jurmala's natural surroundings.

Exclusive interior - personal design, all built-in furniture made to order, finishing materials and appliances from Italy, France, Germany, window textiles and lighting fixtures of famous brands.

Communications - underfloor heating from gas heating systems, urban water and sewage, gas.

Economical maintenance - you pay only for the supply of utilities and a janitor.

On the 1st floor: an entrance hall with a large number of built-in wardrobes, a bathroom and a utility room, a living room with a kitchen and access to its own plot and terrace.