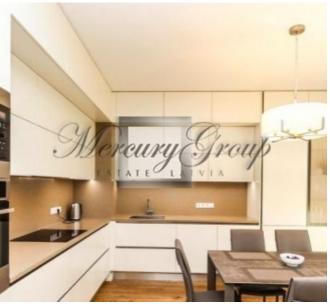

Townhouse "Premiere" is a real estate with unique, spacious layouts, original architecture, harmoniously blending into the beauty of Jurmala's natural surroundings.

Exclusive interior - personal design, all built-in furniture made to order, finishing materials and appliances from Italy, France, Germany, window textiles and lighting fixtures of famous brands.

Communications - underfloor heating from gas heating systems, urban water and sewage, gas.

Economical maintenance - you pay only for the supply of utilities and a janitor.

On the 1st floor: an entrance hall with a large number of built-in wardrobes, a bathroom and a utility room, a living room with a kitchen and access to its own plot and terrace.