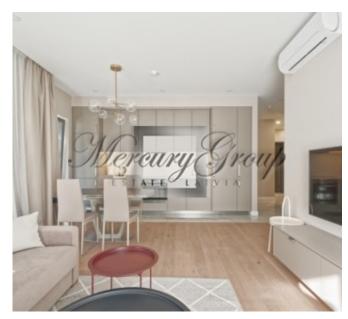

Nearby there is the high school, a hospital, a market, a large supermarket, a bakery, a water park etc.

Comfortable layout of the apartment provides - open-plan kitchen with living room, 2 bedrooms, two bathrooms and a terrace.