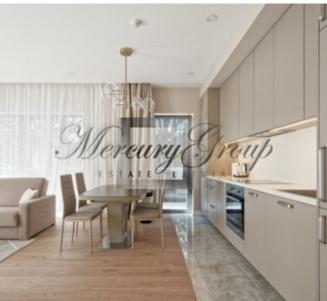

Nearby there is the high school, a hospital, a market, a large supermarket, a bakery, a water park etc.

Comfortable layout of the apartment provides - open-plan kitchen with living room, 2 bedrooms, two bathrooms and a terrace.