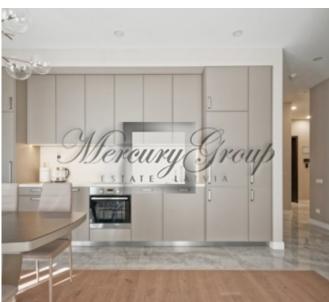

Nearby there is the high school, a hospital, a market, a large supermarket, a bakery, a water park etc.

Comfortable layout of the apartment provides - open-plan kitchen with living room, 2 bedrooms, two bathrooms and a terrace.