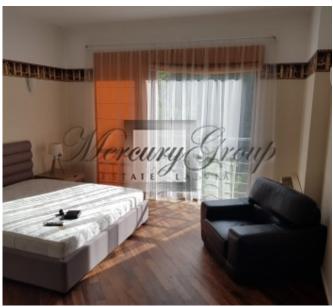

#### **Description**

Charming apartment in the luxury residential complex "Sea Castle" ("Jūras pils") is offered for summer rent.

Exclusive repair (Fendi, Minotti); all home appliances; a beautiful interior; nice view on the sea side from windows; regulated air recuperation system in the apartment; large balcony; fireplace; built-in kitchen with all appliances; branded furniture; Swarovski chandeliers; evening illumination, wardrobe, high ceilings (3.20 m.). The price includes 2 parking spaces in the underground parking. There is 24-hour security guard in the building. Fenced territory, children's playground.