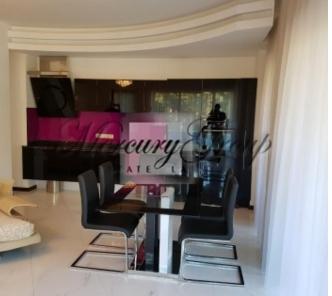

#### **Description**

Charming apartment in the luxury residential complex "Sea Castle" ("Jūras pils") is offered for summer rent.

Exclusive repair (Fendi, Minotti); all home appliances; a beautiful interior; nice view on the sea side from windows; regulated air recuperation system in the apartment; large balcony; fireplace; built-in kitchen with all appliances; branded furniture; Swarovski chandeliers; evening illumination, wardrobe, high ceilings (3.20 m.). The price includes 2 parking spaces in the underground parking. There is 24-hour security guard in the building. Fenced territory, children's playground.