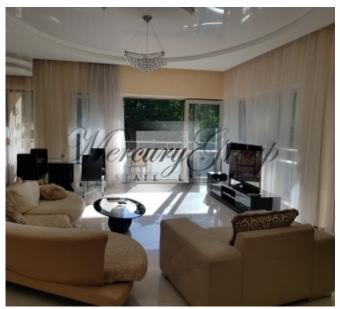

#### **Description**

Charming apartment in the luxury residential complex "Sea Castle" ("Jūras pils") is offered for summer rent.

Exclusive repair (Fendi, Minotti); all home appliances; a beautiful interior; nice view on the sea side from windows; regulated air recuperation system in the apartment; large balcony; fireplace; built-in kitchen with all appliances; branded furniture; Swarovski chandeliers; evening illumination, wardrobe, high ceilings (3.20 m.). The price includes 2 parking spaces in the underground parking. There is 24-hour security guard in the building. Fenced territory, children's playground.