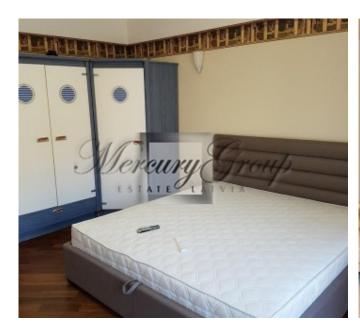

#### **Description**

Charming apartment in the luxury residential complex "Sea Castle" ("Jūras pils") is offered for summer rent.

Exclusive repair (Fendi, Minotti); all home appliances; a beautiful interior; nice view on the sea side from windows; regulated air recuperation system in the apartment; large balcony; fireplace; built-in kitchen with all appliances; branded furniture; Swarovski chandeliers; evening illumination, wardrobe, high ceilings (3.20 m.). The price includes 2 parking spaces in the underground parking. There is 24-hour security guard in the building. Fenced territory, children's playground.