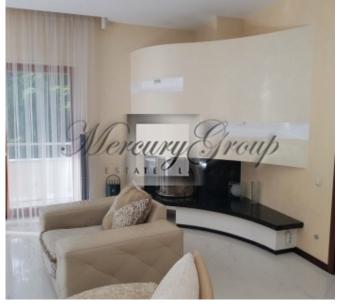

#### **Description**

Charming apartment in the luxury residential complex "Sea Castle" ("Jūras pils") is offered for summer rent.

Exclusive repair (Fendi, Minotti); all home appliances; a beautiful interior; nice view on the sea side from windows; regulated air recuperation system in the apartment; large balcony; fireplace; built-in kitchen with all appliances; branded furniture; Swarovski chandeliers; evening illumination, wardrobe, high ceilings (3.20 m.). The price includes 2 parking spaces in the underground parking. There is 24-hour security guard in the building. Fenced territory, children's playground.