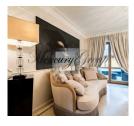

The apartment is located on the first floor of the club house (only 6 apartments in the house). Fenced area with a tea house and a place for BBQ. Private garage.

The property has a nice layout - spacious entrance hall with a guest toilet, large living room with an exit to the terrace, separated kitchen (all appliences from Miele), bedroom with a bathroom and a walk-in closet. The desing of the property was thoughfully made by a designer and good materials were used.