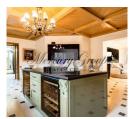

The apartment is located on the first floor of the club house (only 6 apartments in the house). Fenced area with a tea house and a place for BBQ. Private garage.

The property has a nice layout - spacious entrance hall with a guest toilet, large living room with an exit to the terrace, separated kitchen (all appliences from Miele), bedroom with a bathroom and a walk-in closet. The desing of the property was thoughfully made by a designer and good materials were used.