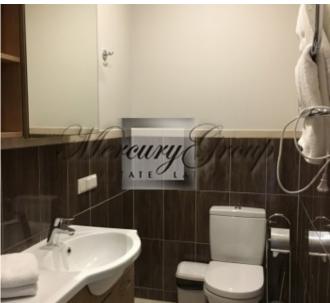

This apartment (82.6 m2) has 2 balconies (155 m2) and view on beautiful yard.

The apartment consists of 2 bedrooms (large beds, fitted wardrobes, bed linen), living room, which is combined with the kitchen (sofa, table for TV, TV, dining table with chairs, a completely equipped kitchen), 2 bathrooms (1 WC, 1 bathroom with bath).