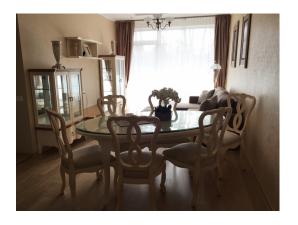

This apartment (82.6 m2) has 2 balconies (155 m2) and view on beautiful yard.

The apartment consists of 2 bedrooms (large beds, fitted wardrobes, bed linen), living room, which is combined with the kitchen (sofa, table for TV, TV, dining table with chairs, a completely equipped kitchen), 2 bathrooms (1 WC, 1 bathroom with bath).