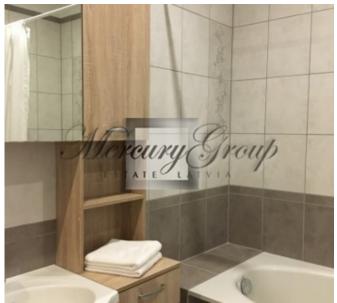

This apartment (82.6 m2) has 2 balconies (155 m2) and view on beautiful yard.

The apartment consists of 2 bedrooms (large beds, fitted wardrobes, bed linen), living room, which is combined with the kitchen (sofa, table for TV, TV, dining table with chairs, a completely equipped kitchen), 2 bathrooms (1 WC, 1 bathroom with bath).