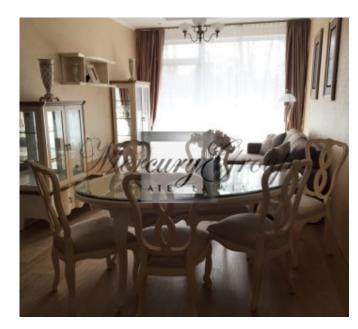

This apartment (82.6 m2) has 2 balconies (155 m2) and view on beautiful yard.

The apartment consists of 2 bedrooms (large beds, fitted wardrobes, bed linen), living room, which is combined with the kitchen (sofa, table for TV, TV, dining table with chairs, a completely equipped kitchen), 2 bathrooms (1 WC, 1 bathroom with bath).