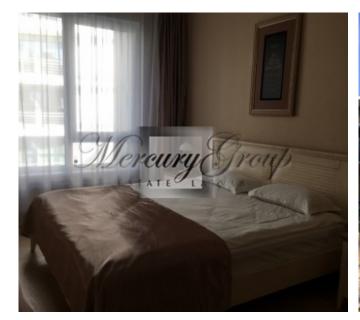

This apartment (82.6 m2) has 2 balconies (155 m2) and view on beautiful yard.

The apartment consists of 2 bedrooms (large beds, fitted wardrobes, bed linen), living room, which is combined with the kitchen (sofa, table for TV, TV, dining table with chairs, a completely equipped kitchen), 2 bathrooms (1 WC, 1 bathroom with bath).