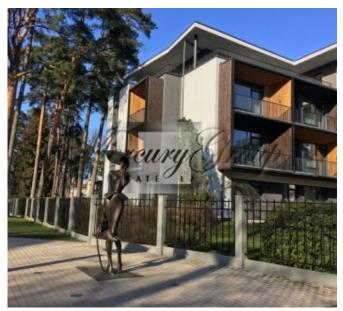

This apartment (82.6 m2) has 2 balconies (155 m2) and view on beautiful yard.

The apartment consists of 2 bedrooms (large beds, fitted wardrobes, bed linen), living room, which is combined with the kitchen (sofa, table for TV, TV, dining table with chairs, a completely equipped kitchen), 2 bathrooms (1 WC, 1 bathroom with bath).