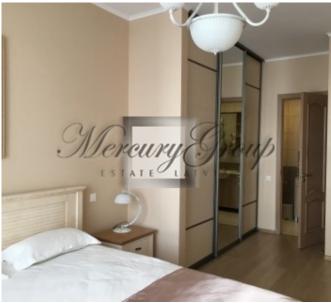

This apartment (82.6 m2) has 2 balconies (155 m2) and view on beautiful yard.

The apartment consists of 2 bedrooms (large beds, fitted wardrobes, bed linen), living room, which is combined with the kitchen (sofa, table for TV, TV, dining table with chairs, a completely equipped kitchen), 2 bathrooms (1 WC, 1 bathroom with bath).