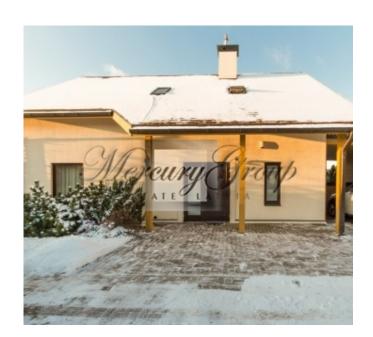

#### Description

We offer for sale a modern house, built according to German technology, with a garage for cars, a courtyard and a large area, which is one of the largest in the village.

The house requires absolutely no investment, you can comfortably settle and live. Layout:

Territory: a plot of 1235 m2 - one of the largest in the village. The two sides of the plot overlook a small coppice, which creates a pleasant private atmosphere and a feeling of natural freshness.

Carport and 2 outdoor parking spaces. There is also a separate indoor room for garden tools, bicycles and other accessories.