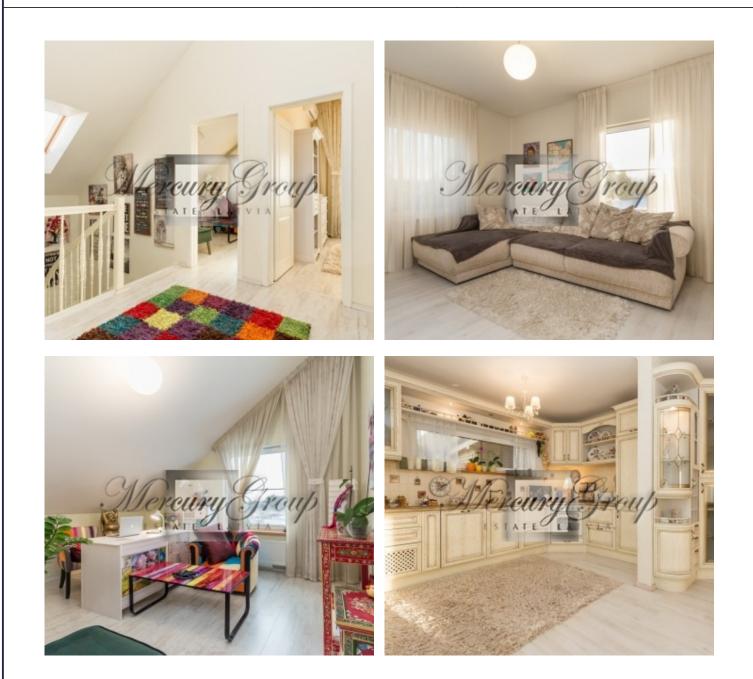

#### Description

We offer for sale a modern house, built according to German technology, with a garage for cars, a courtyard and a large area, which is one of the largest in the village.

The house requires absolutely no investment, you can comfortably settle and live. Layout:

1st floor: entrance hall, boiler room, guest bathroom, then you enter the living room with fireplace, panoramic window and access to the courtyard terrace, kitchen with dining area, bedroom.

2nd floor: private modern style sleeping area consisting of three bedrooms, separate closet and large bathroom. One of the bedrooms has access to a terrace of 24 m2.