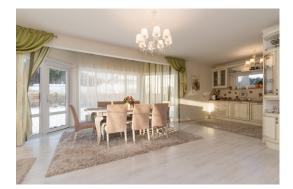

1st floor: entrance hall, boiler room, guest bathroom, then you enter the living room with fireplace, panoramic window and access to the courtyard terrace, kitchen with dining area, bedroom.

2nd floor: private modern style sleeping area consisting of three bedrooms, separate closet and large bathroom. One of the bedrooms has access to a terrace of 24 m2.