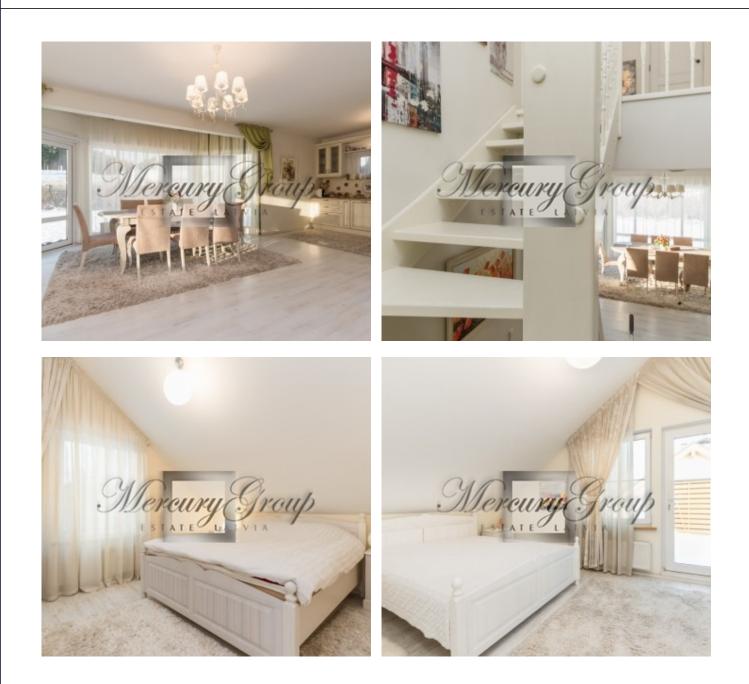

1st floor: entrance hall, boiler room, guest bathroom, then you enter the living room with fireplace, panoramic window and access to the courtyard terrace, kitchen with dining area, bedroom.

2nd floor: private modern style sleeping area consisting of three bedrooms, separate closet and large bathroom. One of the bedrooms has access to a terrace of 24 m2.