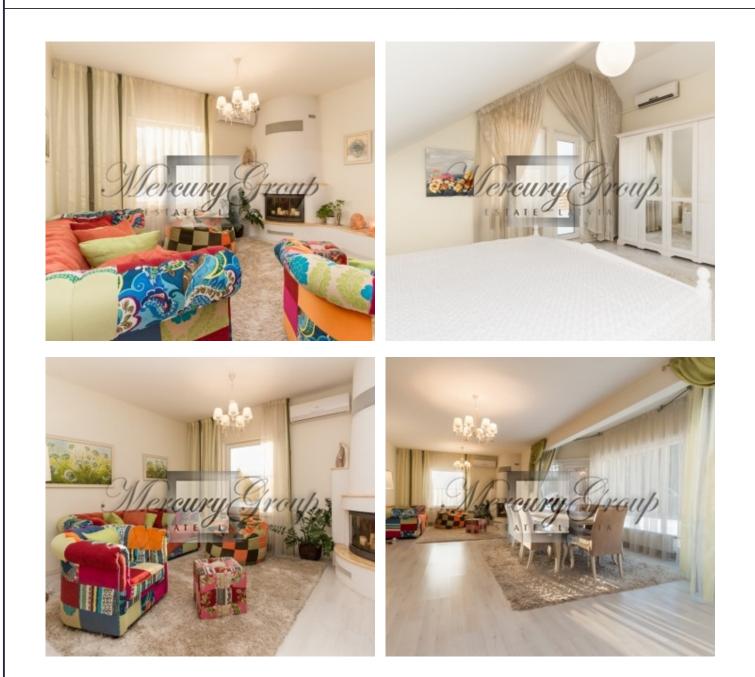

1st floor: entrance hall, boiler room, guest bathroom, then you enter the living room with fireplace, panoramic window and access to the courtyard terrace, kitchen with dining area, bedroom.

2nd floor: private modern style sleeping area consisting of three bedrooms, separate closet and large bathroom. One of the bedrooms has access to a terrace of 24 m2.