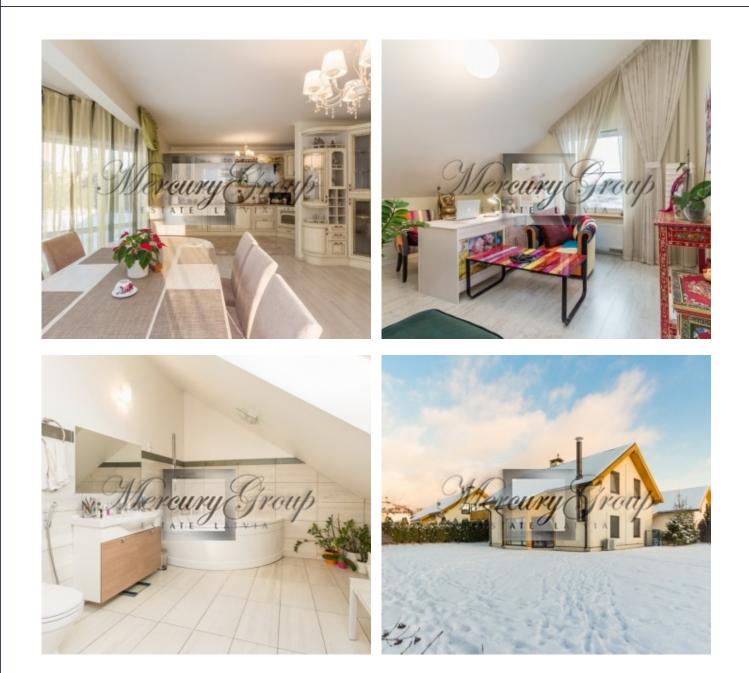

1st floor: entrance hall, boiler room, guest bathroom, then you enter the living room with fireplace, panoramic window and access to the courtyard terrace, kitchen with dining area, bedroom.

2nd floor: private modern style sleeping area consisting of three bedrooms, separate closet and large bathroom. One of the bedrooms has access to a terrace of 24 m2.

Territory: a plot of 1235 m2 - one of the largest in the village. The two sides of the plot overlook a small coppice, which creates a pleasant private atmosphere and a feeling of natural freshness.

Carport and 2 outdoor parking spaces. There is also a separate indoor room for garden tools, bicycles and other accessories.