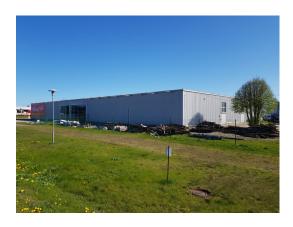

### **Description**

For kyte is offer property on the way to Jurmala.

Modern and stylish construction is located into commercial and retail area located between Riga and Jurmala. Property is clearly seen from main road to Jurmala and will be easily find by customers.

Parking is available around the building.

Area between Riga and Jurmla is becoming more popular and develops each year by creating different type of amenities( golf club, shopping center etc.) and residential projects and private houses villages.