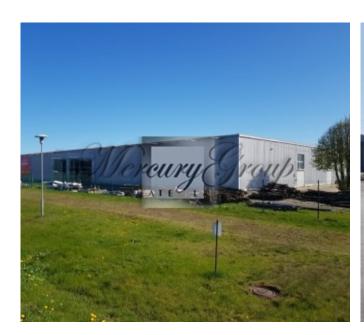

### **Description**

For kyte is offer property on the way to Jurmala.

Modern and stylish construction is located into commercial and retail area located between Riga and Jurmala. Property is clearly seen from main road to Jurmala and will be easily find by customers.

Parking is available around the building.

Area between Riga and Jurmla is becoming more popular and develops each year by creating different type of amenities( golf club, shopping center etc.) and residential projects and private houses villages.