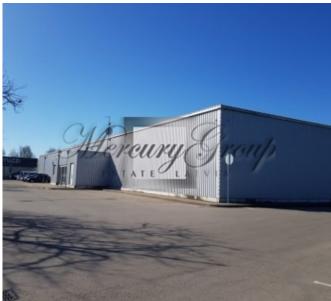

### **Description**

For kyte is offer property on the way to Jurmala.

Modern and stylish construction is located into commercial and retail area located between Riga and Jurmala. Property is clearly seen from main road to Jurmala and will be easily find by customers.

Parking is available around the building.

Area between Riga and Jurmla is becoming more popular and develops each year by creating different type of amenities( golf club, shopping center etc.) and residential projects and private houses villages.