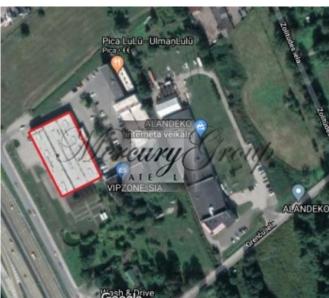

## ID: 10031 WWW.ESTATELATVIA.COM TEL./VIBER/WHATSAPP: +371 28007718

ID code: **10031** 

Location: Riga / Zolitude / Ulmana g. Type: Commercial premises

House type: **New project** 

Floor: **1/1** 

Size: **3349.50 m<sup>2</sup>** Land area: **10853.00 m<sup>2</sup>** 

### **Description**

For kyte is offer property on the way to Jurmala.

Modern and stylish construction is located into commercial and retail area located between Riga and Jurmala. Property is clearly seen from main road to Jurmala and will be easily find by customers.

Parking is available around the building.

Area between Riga and Jurmla is becoming more popular and develops each year by creating different type of amenities( golf club, shopping center etc.) and residential projects and private houses villages.