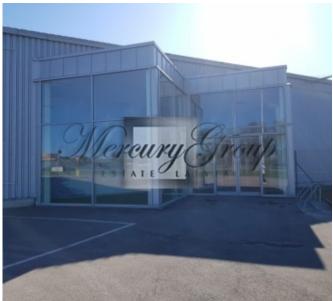

### **Description**

For kyte is offer property on the way to Jurmala.

Modern and stylish construction is located into commercial and retail area located between Riga and Jurmala. Property is clearly seen from main road to Jurmala and will be easily find by customers.

Parking is available around the building.

Area between Riga and Jurmla is becoming more popular and develops each year by creating different type of amenities( golf club, shopping center etc.) and residential projects and private houses villages.