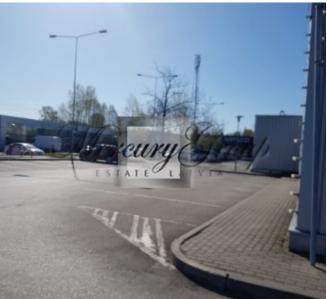

### **Description**

For kyte is offer property on the way to Jurmala.

Modern and stylish construction is located into commercial and retail area located between Riga and Jurmala. Property is clearly seen from main road to Jurmala and will be easily find by customers.

Parking is available around the building.

Area between Riga and Jurmla is becoming more popular and develops each year by creating different type of amenities( golf club, shopping center etc.) and residential projects and private houses villages.