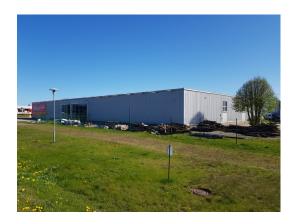

## **Description**

For kyte is offer property on the way to Jurmala.

Modern and stylish construction is located into commercial and retail area located between Riga and Jurmala. Property is clearly seen from main road to Jurmala and will be easily find by customers.

Parking is available around the building.

Area between Riga and Jurmla is becoming more popular and develops each year by creating different type of amenities( golf club, shopping center etc.) and residential projects and private houses villages.