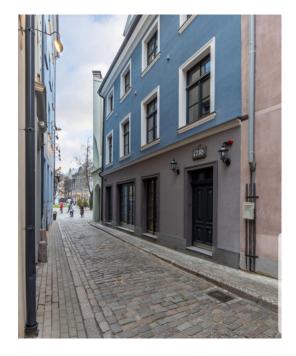

## ID: 10038 WWW.ESTATELATVIA.COM TEL./VIBER/WHATSAPP: +371 28007718

ID code: 10 Location: Ri Type: Co House type: Hi Floor: 1/ Size: 90 Heating: Ga Internet: Ye TV: Ye Parking: Ye

10038 Riga / Old Town / Laipu Commercial premises Historical building 1/4 90.00 m<sup>2</sup> Gas Heating Yes Yes Yes Long term rent: 2 500 EUR

## Description

Luxurious premises in the heart of Old Riga overlooking Livu Square, the House after renovation.

The building in Old Riga was built in 1716. Reconstruction completed in September 2019. 1st floor - cafe 60, 8m2, basement 29, 3m2. Near Livu Square.

The premises are ideal for a small cafe or pastry shop. There are all necessary communications. All tourist attractions near the house.

Paulina Oleinikova Sales and Investments Associate GSM: +371 28007718, E-mail: paulina@mgroup.lv