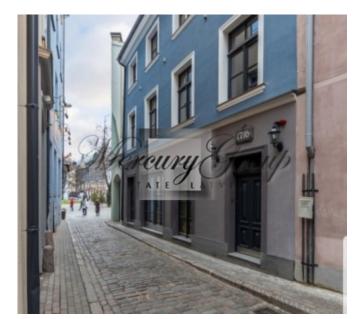

#### **Description**

Luxurious premises in the heart of Old Riga overlooking Livu Square, the House after renovation.

The building in Old Riga was built in 1716. Reconstruction completed in September 2019. 1st floor - cafe 60, 8m2, basement 29, 3m2. Near Livu Square.

The premises are ideal for a small cafe or pastry shop. There are all necessary communications. All tourist attractions near the house.