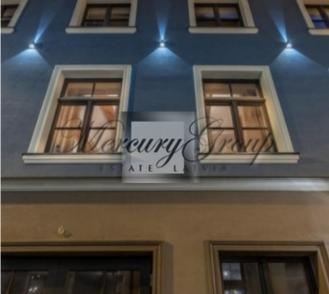

#### **Description**

Luxurious premises in the heart of Old Riga overlooking Livu Square, the House after renovation.

The building in Old Riga was built in 1716. Reconstruction completed in September 2019. 1st floor - cafe 60, 8m2, basement 29, 3m2. Near Livu Square.

The premises are ideal for a small cafe or pastry shop. There are all necessary communications. All tourist attractions near the house.