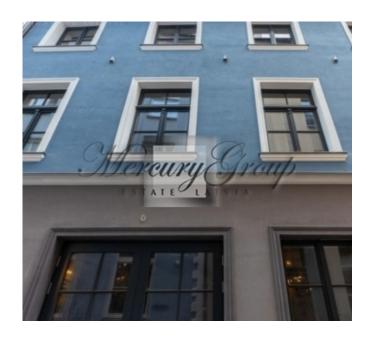

#### **Description**

Luxurious premises in the heart of Old Riga overlooking Livu Square, the House after renovation.

The building in Old Riga was built in 1716. Reconstruction completed in September 2019. 1st floor - cafe 60, 8m2, basement 29, 3m2. Near Livu Square.

The premises are ideal for a small cafe or pastry shop. There are all necessary communications. All tourist attractions near the house.