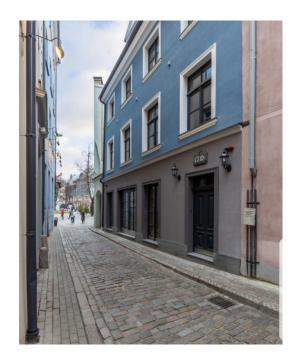

#### **Description**

Luxurious premises in the heart of Old Riga overlooking Livu Square, the House after renovation.

The building in Old Riga was built in 1716. Reconstruction completed in September 2019. 1st floor - cafe 60, 8m2, basement 29, 3m2. Near Livu Square.

The premises are ideal for a small cafe or pastry shop. There are all necessary communications. All tourist attractions near the house.