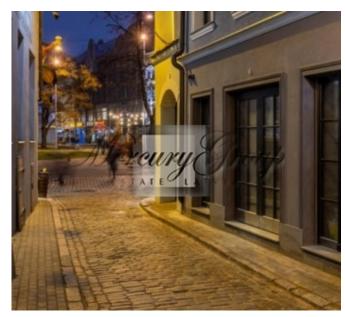

#### **Description**

Luxurious premises in the heart of Old Riga overlooking Livu Square, the House after renovation.

The building in Old Riga was built in 1716. Reconstruction completed in September 2019. 1st floor - cafe 60, 8m2, basement 29, 3m2. Near Livu Square.

The premises are ideal for a small cafe or pastry shop. There are all necessary communications. All tourist attractions near the house.