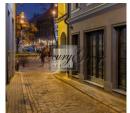

#### **Description**

Luxurious premises in the heart of Old Riga overlooking Livu Square, the House after renovation.

The building in Old Riga was built in 1716. Reconstruction completed in September 2019. 1st floor - cafe 60, 8m2, basement 29, 3m2. Near Livu Square.

The premises are ideal for a small cafe or pastry shop. There are all necessary communications. All tourist attractions near the house.