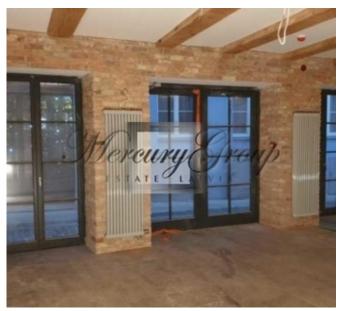

#### **Description**

Luxurious premises in the heart of Old Riga overlooking Livu Square, the House after renovation.

The building in Old Riga was built in 1716. Reconstruction completed in September 2019. 1st floor - cafe 60, 8m2, basement 29, 3m2. Near Livu Square.

The premises are ideal for a small cafe or pastry shop. There are all necessary communications. All tourist attractions near the house.