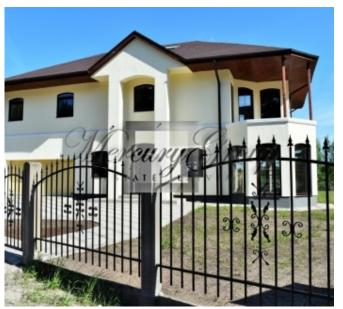

### **Description**

A private house located in a calm and picturesque place of Jurmala - near the Lielupe river in Melluzi for sale. There is access to the waterline and the ability to make a pier.

The territory is fenced with a beautiful metal fence. There are all communications. Paving stones are laid out near the house.

The total area of the house is 325 m2 + attic with Velux windows. High ceilings - 3.5 m on the first floor of the house and 3.3 m on the second floor. 3 balconies, 2 of them have wonderful views of the river.