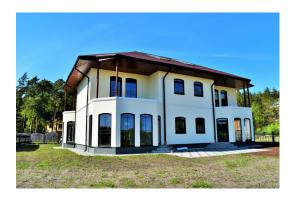

### **Description**

A private house located in a calm and picturesque place of Jurmala - near the Lielupe river in Melluzi for sale. There is access to the waterline and the ability to make a pier.

The territory is fenced with a beautiful metal fence. There are all communications. Paving stones are laid out near the house.

The total area of the house is 325 m2 + attic with Velux windows. High ceilings - 3.5 m on the first floor of the house and 3.3 m on the second floor. 3 balconies, 2 of them have wonderful views of the river.