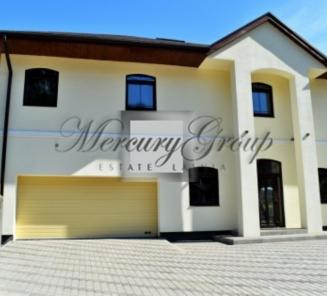

### **Description**

A private house located in a calm and picturesque place of Jurmala - near the Lielupe river in Melluzi for sale. There is access to the waterline and the ability to make a pier.

The territory is fenced with a beautiful metal fence. There are all communications. Paving stones are laid out near the house.

The total area of the house is 325 m2 + attic with Velux windows. High ceilings - 3.5 m on the first floor of the house and 3.3 m on the second floor. 3 balconies, 2 of them have wonderful views of the river.