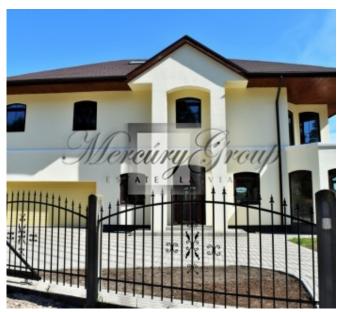

### **Description**

A private house located in a calm and picturesque place of Jurmala - near the Lielupe river in Melluzi for sale. There is access to the waterline and the ability to make a pier.

The territory is fenced with a beautiful metal fence. There are all communications. Paving stones are laid out near the house.

The total area of the house is 325 m2 + attic with Velux windows. High ceilings - 3.5 m on the first floor of the house and 3.3 m on the second floor. 3 balconies, 2 of them have wonderful views of the river.