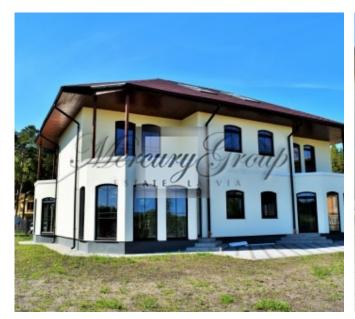

### **Description**

A private house located in a calm and picturesque place of Jurmala - near the Lielupe river in Melluzi for sale. There is access to the waterline and the ability to make a pier.

The territory is fenced with a beautiful metal fence. There are all communications. Paving stones are laid out near the house.

The total area of the house is 325 m2 + attic with Velux windows. High ceilings - 3.5 m on the first floor of the house and 3.3 m on the second floor. 3 balconies, 2 of them have wonderful views of the river.