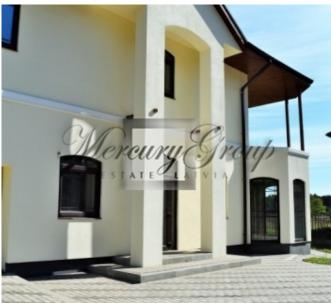

### **Description**

A private house located in a calm and picturesque place of Jurmala - near the Lielupe river in Melluzi for sale. There is access to the waterline and the ability to make a pier.

The territory is fenced with a beautiful metal fence. There are all communications. Paving stones are laid out near the house.

The total area of the house is 325 m2 + attic with Velux windows. High ceilings - 3.5 m on the first floor of the house and 3.3 m on the second floor. 3 balconies, 2 of them have wonderful views of the river.