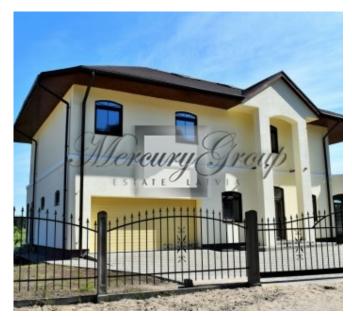

### **Description**

A private house located in a calm and picturesque place of Jurmala - near the Lielupe river in Melluzi for sale. There is access to the waterline and the ability to make a pier.

The territory is fenced with a beautiful metal fence. There are all communications. Paving stones are laid out near the house.

The total area of the house is 325 m2 + attic with Velux windows. High ceilings - 3.5 m on the first floor of the house and 3.3 m on the second floor. 3 balconies, 2 of them have wonderful views of the river.