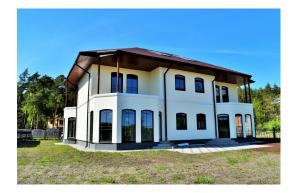

## ID: 10050 WWW.ESTATELATVIA.COM TEL./VIBER/WHATSAPP: + 37129642499

ID code: 10050 Location: Jurmala and region / Melluzi / Lusu Type: Private houses **Detached house** House type: Rooms: 7 Floor: 2/2 325.00 m<sup>2</sup> Size: 1529.00 m<sup>2</sup> Land area: Parking: Yes Terrace/Balcony: Yes Price: To buy: 180 000 EUR

## Description

A private house located in a calm and picturesque place of Jurmala - near the Lielupe river in Melluzi for sale. There is access to the waterline and the ability to make a pier.

The territory is fenced with a beautiful metal fence. There are all communications. Paving stones are laid out near the house.

The total area of the house is 325 m2 + attic with Velux windows. High ceilings - 3.5 m on the first floor of the house and 3.3 m on the second floor. 3 balconies, 2 of them have wonderful views of the river.