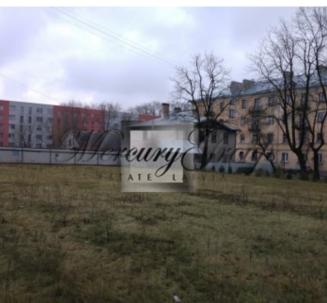

## ID: 10053 WWW.ESTATELATVIA.COM TEL./VIBER/WHATSAPP: + 37129642499

ID code: **10053** 

Location: Riga / Plavnieki / Lomonosova

Type: Land

Land area: 1216.00 m<sup>2</sup>

Price: To buy: 200 000 EUR

## Description

A plot of land on Lomonosova street, in Riga. Active and lively location, nearby: universities, including the Russian Baltic Institute, the administrative building of the financial inspection, supermarkets, housing estate. Distance to the city center (Old Riga): 10 minutes, several schools nearby, Mols shopping center. Near the property there is all the necessary infrastructure: supermarkets, public transport stops, a clinic and a park for relaxing and walking with children. Convenient access from Lomonosova street.