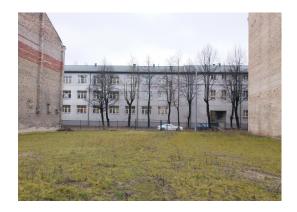

## Description

A plot of land on Lomonosova street, in Riga. Active and lively location, nearby: universities, including the Russian Baltic Institute, the administrative building of the financial inspection, supermarkets, housing estate. Distance to the city center (Old Riga): 10 minutes, several schools nearby, Mols shopping center. Near the property there is all the necessary infrastructure: supermarkets, public transport stops, a clinic and a park for relaxing and walking with children. Convenient access from Lomonosova street.

It is allowed to build: an apartment building, a commercial building, a mansion, a commercial and service facility, a commercial property, warehouses, a medical facility, a car service (including a car wash), a car park, a gas station, etc.

Possible building height: 6 floors.