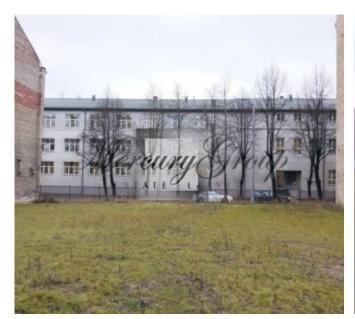

## Description

A plot of land on Lomonosova street, in Riga. Active and lively location, nearby: universities, including the Russian Baltic Institute, the administrative building of the financial inspection, supermarkets, housing estate. Distance to the city center (Old Riga): 10 minutes, several schools nearby, Mols shopping center. Near the property there is all the necessary infrastructure: supermarkets, public transport stops, a clinic and a park for relaxing and walking with children. Convenient access from Lomonosova street.

It is allowed to build: an apartment building, a commercial building, a mansion, a commercial and service facility, a commercial property, warehouses, a medical facility, a car service (including a car wash), a car park, a gas station, etc.

Possible building height: 6 floors.