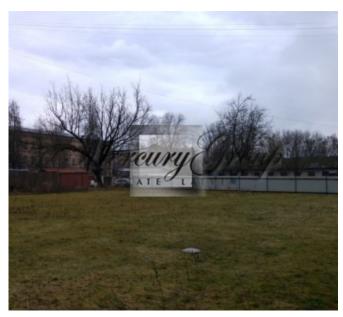

## ID: 10053 WWW.ESTATELATVIA.COM TEL./VIBER/WHATSAPP: + 37129642499

ID code: **10053** 

Location: Riga / Plavnieki / Lomonosova

Type: Land

Land area: 1216.00 m<sup>2</sup>

Price: To buy: 200 000 EUR

## Description

A plot of land on Lomonosova street, in Riga. Active and lively location, nearby: universities, including the Russian Baltic Institute, the administrative building of the financial inspection, supermarkets, housing estate. Distance to the city center (Old Riga): 10 minutes, several schools nearby, Mols shopping center. Near the property there is all the necessary infrastructure: supermarkets, public transport stops, a clinic and a park for relaxing and walking with children. Convenient access from Lomonosova street.