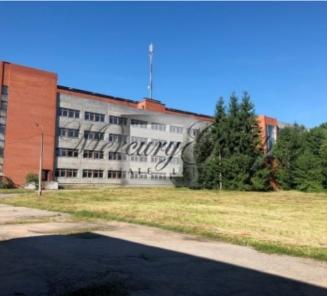

## **Description**

A commercial building that can be converted into a hotel, apartment building or office complex. The plan of the building corresponds to the administrative building, laboratory, educational or medical institution or production, warehouse, as well as the workshop. The total area of the building is 8,200 m2.

Convenient location - the center of Salaspils is in only 3 km, next to the Salaspils Botanical Garden, nearby the A4 state road and the railway - Salaspils station.