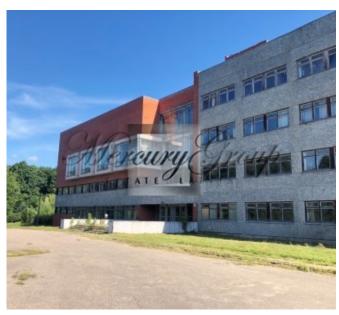

## **Description**

A commercial building that can be converted into a hotel, apartment building or office complex. The plan of the building corresponds to the administrative building, laboratory, educational or medical institution or production, warehouse, as well as the workshop. The total area of the building is 8,200 m2.

Convenient location - the center of Salaspils is in only 3 km, next to the Salaspils Botanical Garden, nearby the A4 state road and the railway - Salaspils station.