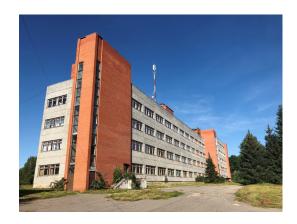

## **Description**

A commercial building that can be converted into a hotel, apartment building or office complex. The plan of the building corresponds to the administrative building, laboratory, educational or medical institution or production, warehouse, as well as the workshop. The total area of the building is 8,200 m2.

Convenient location - the center of Salaspils is in only 3 km, next to the Salaspils Botanical Garden, nearby the A4 state road and the railway - Salaspils station.