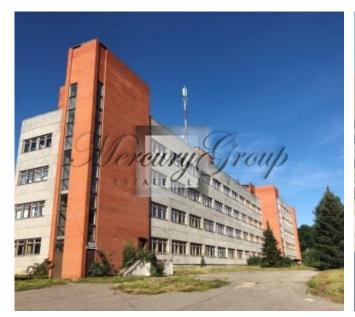

## **Description**

A commercial building that can be converted into a hotel, apartment building or office complex. The plan of the building corresponds to the administrative building, laboratory, educational or medical institution or production, warehouse, as well as the workshop. The total area of the building is 8,200 m2.

Convenient location - the center of Salaspils is in only 3 km, next to the Salaspils Botanical Garden, nearby the A4 state road and the railway - Salaspils station.