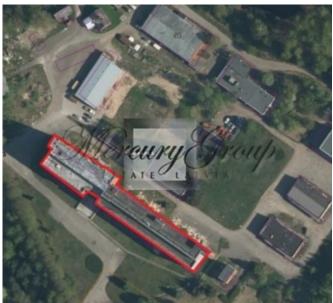

## **Description**

A commercial building that can be converted into a hotel, apartment building or office complex. The plan of the building corresponds to the administrative building, laboratory, educational or medical institution or production, warehouse, as well as the workshop. The total area of the building is 8,200 m2.

Convenient location - the center of Salaspils is in only 3 km, next to the Salaspils Botanical Garden, nearby the A4 state road and the railway - Salaspils station.