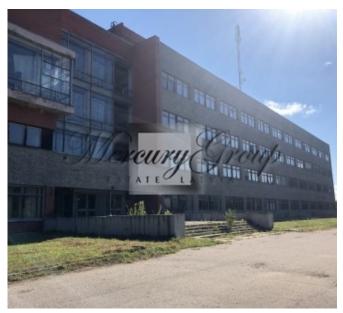

## **Description**

A commercial building that can be converted into a hotel, apartment building or office complex. The plan of the building corresponds to the administrative building, laboratory, educational or medical institution or production, warehouse, as well as the workshop. The total area of the building is 8,200 m2.

Convenient location - the center of Salaspils is in only 3 km, next to the Salaspils Botanical Garden, nearby the A4 state road and the railway - Salaspils station.