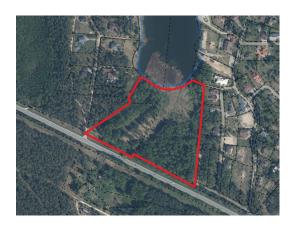

## ID: 10055 WWW.ESTATELATVIA.COM TEL./VIBER/WHATSAPP: + 37129642499

ID code: **10055** 

Location: Riga district / Garkalne / Sunisi

village

Type: Land

Land area: 51000.00 m<sup>2</sup>

Price: To buy: 250 000 EUR

## **Description**

The last vacant land plot by the lake in the village Sunishi for sale. The fresh air, the beauty of nature and the presence of urban communications awaits you here. Friendly and respectable neighbors - nearby there is an elite closed village with private houses. Nearby is a restaurant and gym as well.

All communications are nearby - electricity, gas.