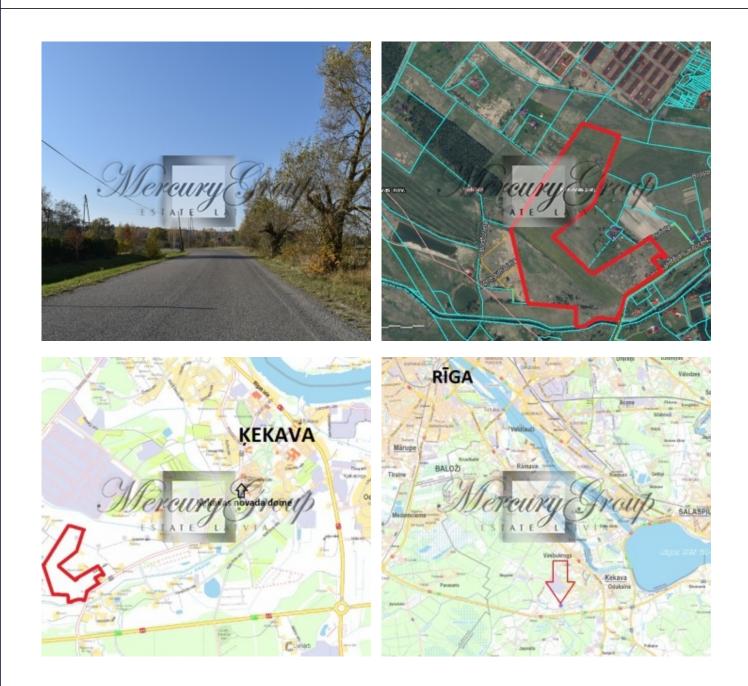

## Description

We offer to purchase an excellent land plot for your business! The property is located in Kekava, 2.5 km from the Kekava City Council and borders on an asphalt road and the Kekavina River.

According to the territorial building plan, the land plot is located on the territory of low-rise residential development and mixed residential and commercial development. It is possible to build detached houses, twin houses, row houses, low-rise apartment buildings, hotels, sports and entertainment facilities, scientific institutions and other facilities on the land plot. Electrcityl connection available. The total area of the plot is 22.74 ha and it can be divided into smaller plots from 1200 m2 each.