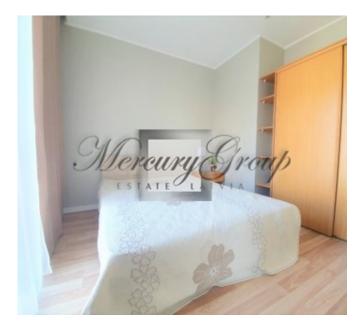

The apartment is located on the 3rd floor. The Windows overlook a guiet street.

The apartment consists of 1 bedroom, a spacious bathroom with shower and toilet, a living room combined with a kitchen area.

The built-in kitchen is fully equipped - there is a washing machine, refrigerator, extractor fan, stove.

The bedroom has a wardrobe and a double bed.

The living room has a sofa and a dining table.

Exclusive project in one of the quietest places in the historical part of the city.