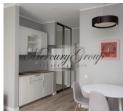

The apartment is located on the 3rd floor. The Windows overlook a guiet street.

The apartment consists of 1 bedroom, a spacious bathroom with shower and toilet, a living room combined with a kitchen area.

The built-in kitchen is fully equipped - there is a washing machine, refrigerator, extractor fan, stove.

The bedroom has a wardrobe and a double bed.

The living room has a sofa and a dining table.

Exclusive project in one of the quietest places in the historical part of the city.