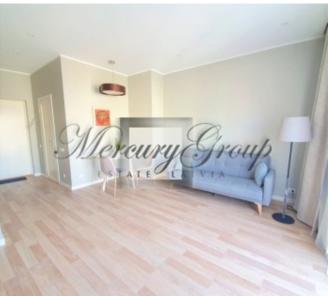

The apartment is located on the 3rd floor. The Windows overlook a guiet street.

The apartment consists of 1 bedroom, a spacious bathroom with shower and toilet, a living room combined with a kitchen area.

The built-in kitchen is fully equipped - there is a washing machine, refrigerator, extractor fan, stove.

The bedroom has a wardrobe and a double bed.

The living room has a sofa and a dining table.

Exclusive project in one of the quietest places in the historical part of the city.