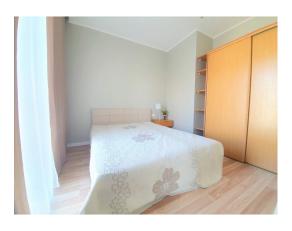

The apartment is located on the 3rd floor. The Windows overlook a guiet street.

The apartment consists of 1 bedroom, a spacious bathroom with shower and toilet, a living room combined with a kitchen area.

The built-in kitchen is fully equipped - there is a washing machine, refrigerator, extractor fan, stove.

The bedroom has a wardrobe and a double bed.

The living room has a sofa and a dining table.

Exclusive project in one of the quietest places in the historical part of the city.