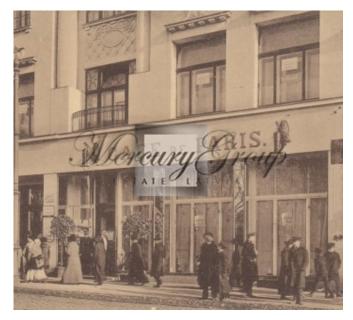

Opposite there is a beautiful Vermanes park, where various events are often held. Also nearby there are many shops, cafes, central station. The Old Town is in 5 minutes walking distance.

The Library House (Bibliotēkas nams) was built in 1910 for the needs of the bank. A significant part of society remembers this building in the neoclassical style as the main building of the National Library of Latvia from 1956 to 2014, when it was transferred to Pardaugava. Previously, luxurious restaurants, as well as newspaper and magazine publications were located in this building. During the renovation of the building, the historical facade and some elements of interior decoration were restored.