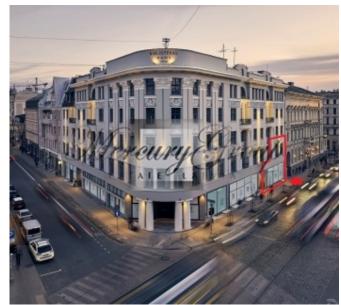

#### **Description**

We offer for rent exclusive two-level premises in the center of Riga at the corner of Kr.Barona and Elizabetes streets.

Favorable location, high traffic - a huge flow of people and cars, convenient movement of various public transport, close to public transport stops.

Opposite there is a beautiful Vermanes park, where various events are often held. Also nearby there are many shops, cafes, central station. The Old Town is in 5 minutes walking distance.

The Library House (Bibliotēkas nams) was built in 1910 for the needs of the bank. A significant part of society remembers this building in the neoclassical style as the main building of the National Library of Latvia from 1956 to 2014, when it was transferred to Pardaugava. Previously, luxurious restaurants, as well as newspaper and magazine publications were located in this building. During the renovation of the building, the historical facade and some elements of interior decoration were restored.