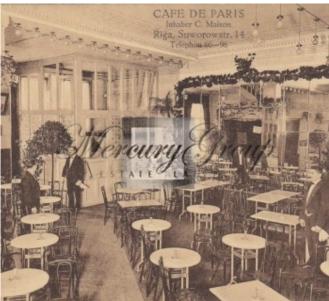

Opposite there is a beautiful Vermanes park, where various events are often held. Also nearby there are many shops, cafes, central station. The Old Town is in 5 minutes walking distance.

The Library House (Bibliotēkas nams) was built in 1910 for the needs of the bank. A significant part of society remembers this building in the neoclassical style as the main building of the National Library of Latvia from 1956 to 2014, when it was transferred to Pardaugava. Previously, luxurious restaurants, as well as newspaper and magazine publications were located in this building. During the renovation of the building, the historical facade and some elements of interior decoration were restored.