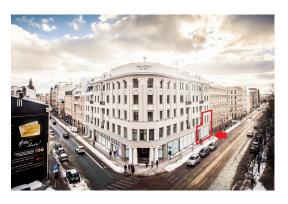

#### **Description**

We offer for rent exclusive two-level premises in the center of Riga at the corner of Kr.Barona and Elizabetes streets.

Favorable location, high traffic - a huge flow of people and cars, convenient movement of various public transport, close to public transport stops.

Opposite there is a beautiful Vermanes park, where various events are often held. Also nearby there are many shops, cafes, central station. The Old Town is in 5 minutes walking distance.

The Library House (Bibliotēkas nams) was built in 1910 for the needs of the bank. A significant part of society remembers this building in the neoclassical style as the main building of the National Library of Latvia from 1956 to 2014, when it was transferred to Pardaugava. Previously, luxurious restaurants, as well as newspaper and magazine publications were located in this building. During the renovation of the building, the historical facade and some elements of interior decoration were restored.

It is possible to rent one part of these premises on the ground floor 67 sq.m. for 1675 EUR + VAT + utilities (the floor-plan is attached as PDF).

Parking is on the street for the additional charge.

We have access to all commercial premises in this building. Please contact us for more information!