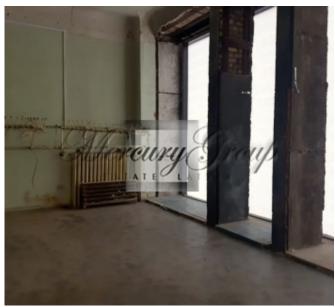

Large windows on the Barona street, high ceilings (4 meters), the ability to change the layout, good ventilation. The premises are well suited for the store, restaurant or the cafe.

The premises are offered with full interior decoration. All communications - heating, water, sewage, electricity, and ventilation.

It is possible to rent one part of these premises on the ground floor 67 sq.m. for 1675 EUR + VAT + utilities (the floor-plan is attached as PDF).

Parking is on the street for the additional charge.

We have access to all commercial premises in this building. Please contact us for more information!