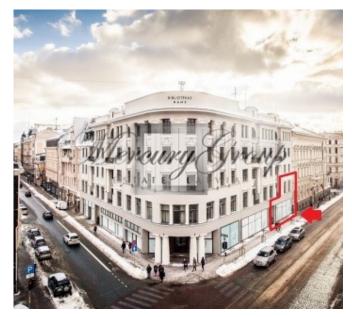

#### **Description**

We offer for rent exclusive two-level premises in the center of Riga at the corner of Kr.Barona and Elizabetes streets.

Favorable location, high traffic - a huge flow of people and cars, convenient movement of various public transport, close to public transport stops.

Opposite there is a beautiful Vermanes park, where various events are often held. Also nearby there are many shops, cafes, central station. The Old Town is in 5 minutes walking distance.

The Library House (Bibliotēkas nams) was built in 1910 for the needs of the bank. A significant part of society remembers this building in the neoclassical style as the main building of the National Library of Latvia from 1956 to 2014, when it was transferred to Pardaugava. Previously, luxurious restaurants, as well as newspaper and magazine publications were located in this building. During the renovation of the building, the historical facade and some elements of interior decoration were restored.

It is possible to rent one part of these premises on the ground floor 67 sq.m. for 1675 EUR + VAT + utilities (the floor-plan is attached as PDF).

Parking is on the street for the additional charge.

We have access to all commercial premises in this building. Please contact us for more information!