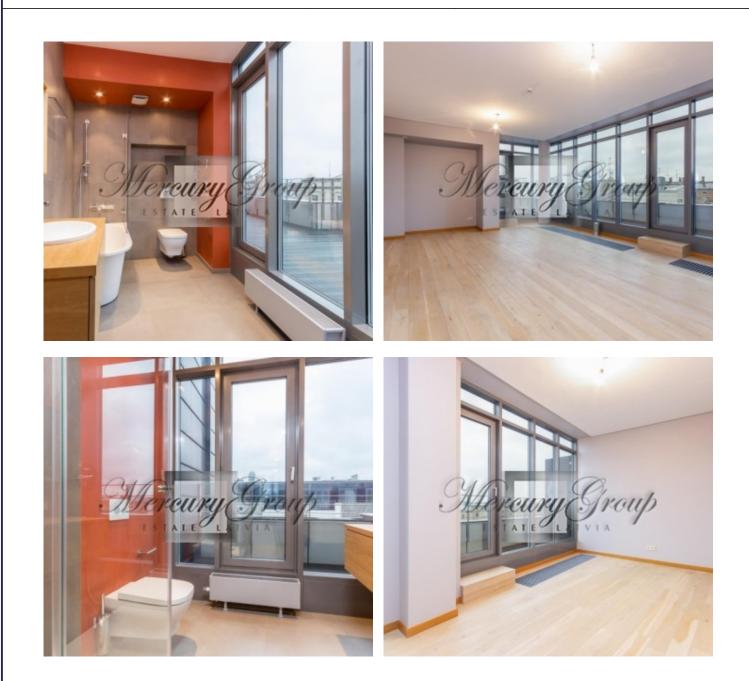

# Description

We offer for sale a penthouse apartment, which is located in a very center of Riga in a newly built residential building, two combined apartments in one, fully finished, in the new CENTRUS project, excellent location in the very center (81 Dzirnavu St.), Front building, apartment on the 7th floor of the building, beautiful view from windows and terraces.

Only 6 rooms, a spacious living room, a separate room with a kitchen, 4 bathrooms, 4 bedrooms, as well as a spacious terrace with a unique view of the city rooftops. The total area of the apartment is 241m2 (Residential 142m2). The construction of the building and the decoration of the apartment used high-quality, modern, carefully selected materials and modern technology.