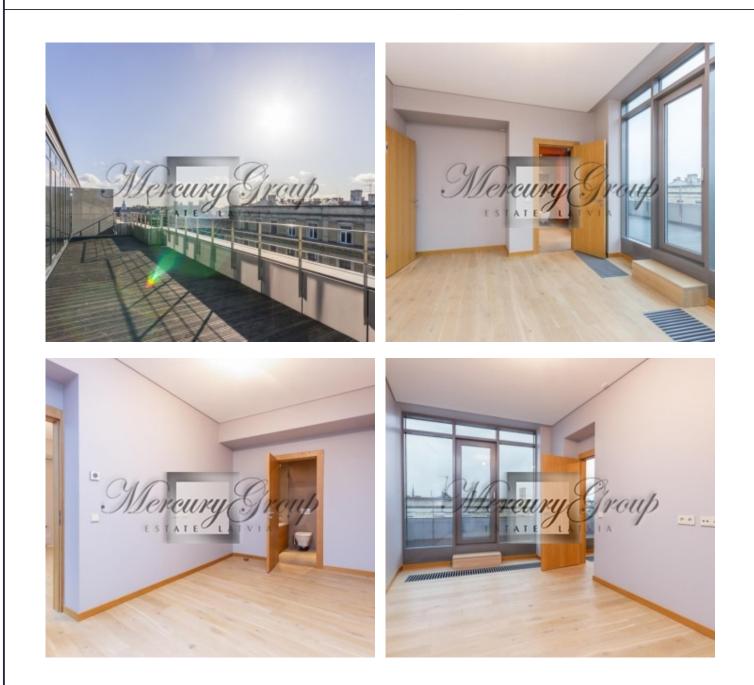

# Description

We offer for sale a penthouse apartment, which is located in a very center of Riga in a newly built residential building, two combined apartments in one, fully finished, in the new CENTRUS project, excellent location in the very center (81 Dzirnavu St.), Front building, apartment on the 7th floor of the building, beautiful view from windows and terraces.

Only 6 rooms, a spacious living room, a separate room with a kitchen, 4 bathrooms, 4 bedrooms, as well as a spacious terrace with a unique view of the city rooftops. The total area of the apartment is 241m2 (Residential 142m2). The construction of the building and the decoration of the apartment used high-quality, modern, carefully selected materials and modern technology.