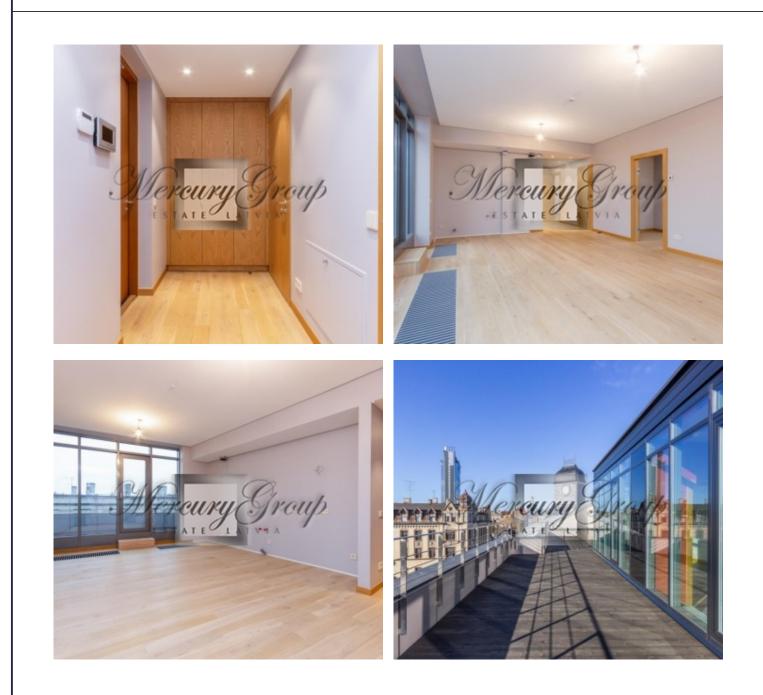

# Description

We offer for sale a penthouse apartment, which is located in a very center of Riga in a newly built residential building, two combined apartments in one, fully finished, in the new CENTRUS project, excellent location in the very center (81 Dzirnavu St.), Front building, apartment on the 7th floor of the building, beautiful view from windows and terraces.

Only 6 rooms, a spacious living room, a separate room with a kitchen, 4 bathrooms, 4 bedrooms, as well as a spacious terrace with a unique view of the city rooftops. The total area of the apartment is 241m2 (Residential 142m2). The construction of the building and the decoration of the apartment used high-quality, modern, carefully selected materials and modern technology.