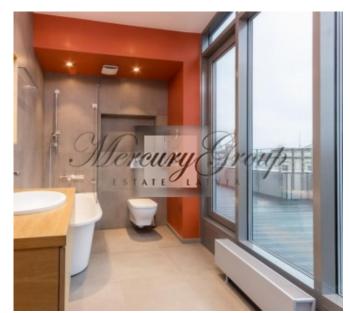

Only 6 rooms, a spacious living room combined with a kitchen and dinning area, 3 bathrooms, 4 bedrooms, office room, laundry room, as well as a spacious terrace with a unique view of the city rooftops. The total area of the apartment is 264.2m2 (Residential 191.3m2). The construction of the building and the decoration of the apartment used high-quality, modern, carefully selected materials and modern technology.