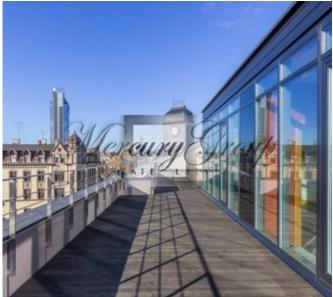

#### **Description**

We offer for sale a penthouse apartment, which is located in a very center of Riga in a newly built residential building, two combined apartments in one, fully finished, in the new CENTRUS project, excellent location in the very center (81 Dzirnavu St.), Front building, apartment on the 7th floor of the building, beautiful view from windows and terraces.

Only 6 rooms, a spacious living room combined with a kitchen and dinning area, 3 bathrooms, 4 bedrooms, office room, laundry room, as well as a spacious terrace with a unique view of the city rooftops. The total area of the apartment is 264.2m2 (Residential 191.3m2). The construction of the building and the decoration of the apartment used high-quality, modern, carefully selected materials and modern technology.

The newly built quarter provides well maintained and well planned, publicly accessible and open area in the city center and new promenade for the pedestrians.

The neighborhood is surrounded by the most remarkable historic and modern sites and buildings in the city. Just a few minutes' walk to the green Vērmanes garden, the Latvian National Opera, Esplanade, Freedom Monument, and to the Old Town – a unique part of Riga on the UNESCO World Heritage list. The "calm center" of Riga, located near Centrus stands out proudly with its Art Nouveau architecture.