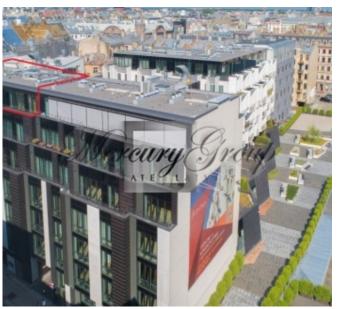

#### **Description**

We offer for sale a penthouse apartment, which is located in a very center of Riga in a newly built residential building, two combined apartments in one, fully finished, in the new CENTRUS project, excellent location in the very center (81 Dzirnavu St.), Front building, apartment on the 7th floor of the building, beautiful view from windows and terraces.

Only 6 rooms, a spacious living room combined with a kitchen and dinning area, 3 bathrooms, 4 bedrooms, office room, laundry room, as well as a spacious terrace with a unique view of the city rooftops. The total area of the apartment is 264.2m2 (Residential 191.3m2). The construction of the building and the decoration of the apartment used high-quality, modern, carefully selected materials and modern technology.