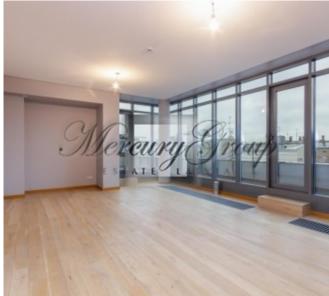

#### **Description**

We offer for sale a penthouse apartment, which is located in a very center of Riga in a newly built residential building, two combined apartments in one, fully finished, in the new CENTRUS project, excellent location in the very center (81 Dzirnavu St.), Front building, apartment on the 7th floor of the building, beautiful view from windows and terraces.

Only 6 rooms, a spacious living room combined with a kitchen and dinning area, 3 bathrooms, 4 bedrooms, office room, laundry room, as well as a spacious terrace with a unique view of the city rooftops. The total area of the apartment is 264.2m2 (Residential 191.3m2). The construction of the building and the decoration of the apartment used high-quality, modern, carefully selected materials and modern technology.