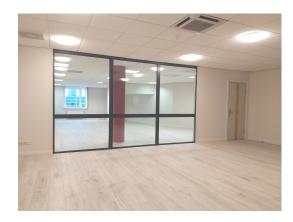

## **Description**

An office in Teika area for rent. Nice, green neighbourhood. Convenient location with public transport stops nearby.

The office is situated on the 2nd floor and consists of 2 rooms - 46 m2 and 73 m2. On the same floor there is a kitchenette and WC.