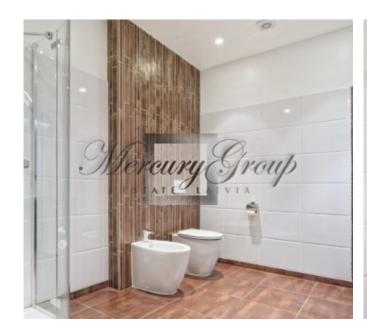

The design of the apartment is made by the Lithuanian designer, elegance and functionality of the interior - furniture, lamps, decoration, accessories and plumbing - all of the highest quality from leading manufacturers. The apartment is equipped with all the latest technology for comfort and security, alarm system, intercom, television, internet and satellite. The house is equipped with elevators and an underground parking.

Convenient layout of the apartment - living room with kitchen and dining area and an exit to the terrace (9.2m2), 3 spacious bedrooms are also fully furnished (two bedrooms with double beds), 2 bathrooms (one bathroom with shower and WC, second master with large and spacious bathtub)6 laundry room. The kitchen is equipped with all necessary appliances, there is also a wine fridge.