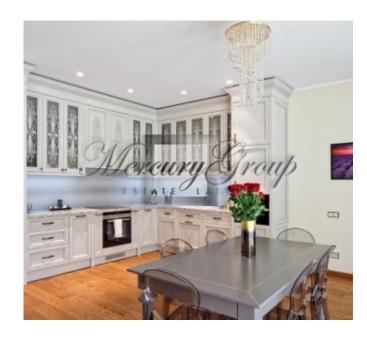

The design of the apartment is made by the Lithuanian designer, elegance and functionality of the interior - furniture, lamps, decoration, accessories and plumbing - all of the highest quality from leading manufacturers. The apartment is equipped with all the latest technology for comfort and security, alarm system, intercom, television, internet and satellite. The house is equipped with elevators and an underground parking.

Convenient layout of the apartment - living room with kitchen and dining area and an exit to the terrace (9.2m2), 3 spacious bedrooms are also fully furnished (two bedrooms with double beds), 2 bathrooms (one bathroom with shower and WC, second master with large and spacious bathtub)6 laundry room. The kitchen is equipped with all necessary appliances, there is also a wine fridge.