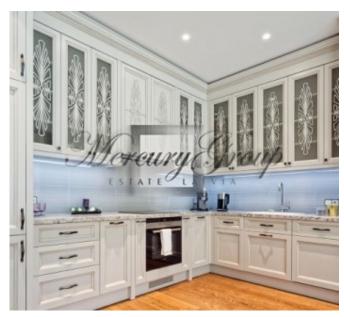

The design of the apartment is made by the Lithuanian designer, elegance and functionality of the interior - furniture, lamps, decoration, accessories and plumbing - all of the highest quality from leading manufacturers. The apartment is equipped with all the latest technology for comfort and security, alarm system, intercom, television, internet and satellite. The house is equipped with elevators and an underground parking.

Convenient layout of the apartment - living room with kitchen and dining area and an exit to the terrace (9.2m2), 3 spacious bedrooms are also fully furnished (two bedrooms with double beds), 2 bathrooms (one bathroom with shower and WC, second master with large and spacious bathtub)6 laundry room. The kitchen is equipped with all necessary appliances, there is also a wine fridge.