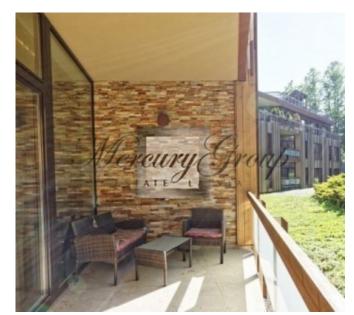

Convenient layout of the apartment - living room with kitchen and dining area and an exit to the terrace (9.2m2), 3 spacious bedrooms are also fully furnished (two bedrooms with double beds), 2 bathrooms (one bathroom with shower and WC, second master with large and spacious bathtub)6 laundry room. The kitchen is equipped with all necessary appliances, there is also a wine fridge.