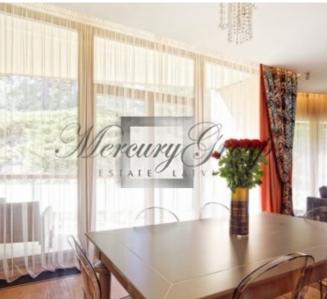

The design of the apartment is made by the Lithuanian designer, elegance and functionality of the interior - furniture, lamps, decoration, accessories and plumbing - all of the highest quality from leading manufacturers. The apartment is equipped with all the latest technology for comfort and security, alarm system, intercom, television, internet and satellite. The house is equipped with elevators and an underground parking.

Convenient layout of the apartment - living room with kitchen and dining area and an exit to the terrace (9.2m2), 3 spacious bedrooms are also fully furnished (two bedrooms with double beds), 2 bathrooms (one bathroom with shower and WC, second master with large and spacious bathtub)6 laundry room. The kitchen is equipped with all necessary appliances, there is also a wine fridge.