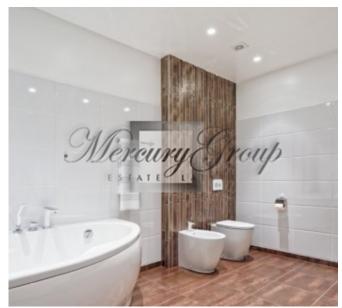

Convenient layout of the apartment - living room with kitchen and dining area and an exit to the terrace (9.2m2), 3 spacious bedrooms are also fully furnished (two bedrooms with double beds), 2 bathrooms (one bathroom with shower and WC, second master with large and spacious bathtub)6 laundry room. The kitchen is equipped with all necessary appliances, there is also a wine fridge.