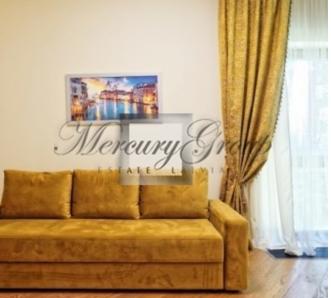

The design of the apartment is made by the Lithuanian designer, elegance and functionality of the interior - furniture, lamps, decoration, accessories and plumbing - all of the highest quality from leading manufacturers. The apartment is equipped with all the latest technology for comfort and security, alarm system, intercom, television, internet and satellite. The house is equipped with elevators and an underground parking.

Convenient layout of the apartment - living room with kitchen and dining area and an exit to the terrace (9.2m2), 3 spacious bedrooms are also fully furnished (two bedrooms with double beds), 2 bathrooms (one bathroom with shower and WC, second master with large and spacious bathtub)6 laundry room. The kitchen is equipped with all necessary appliances, there is also a wine fridge.