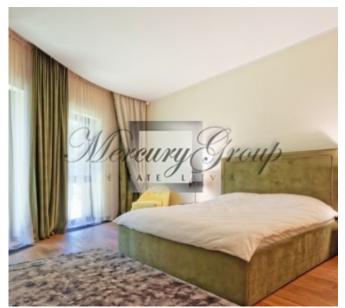

The design of the apartment is made by the Lithuanian designer, elegance and functionality of the interior - furniture, lamps, decoration, accessories and plumbing - all of the highest quality from leading manufacturers. The apartment is equipped with all the latest technology for comfort and security, alarm system, intercom, television, internet and satellite. The house is equipped with elevators and an underground parking.

Convenient layout of the apartment - living room with kitchen and dining area and an exit to the terrace (9.2m2), 3 spacious bedrooms are also fully furnished (two bedrooms with double beds), 2 bathrooms (one bathroom with shower and WC, second master with large and spacious bathtub)6 laundry room. The kitchen is equipped with all necessary appliances, there is also a wine fridge.