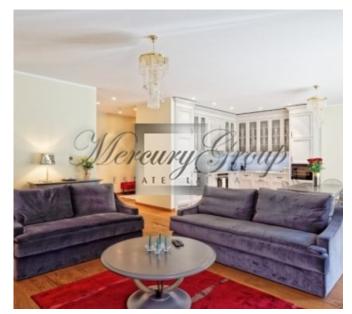

#### **Description**

We offer for sale an exclusive apartment with four bedrooms in a new project in Jurmala on the beach!

The elite new complex consists of three houses and is conveniently located just in 100 meters from the sea in the Jaundubulti area in Jurmala. Landscaped closed territory, provided with 24-hour security and video surveillance. There is a playground for children in the courtyard. Sea breeze, pine trees, snow-white beach and comfortable accommodation will make your holidays in Jurmala unforgettable!

The design of the apartment is made by the Lithuanian designer, elegance and functionality of the interior - furniture, lamps, decoration, accessories and plumbing - all of the highest quality from leading manufacturers. The apartment is equipped with all the latest technology for comfort and security, alarm system, intercom, television, internet and satellite. The house is equipped with elevators and an underground parking.

Convenient layout of the apartment - living room with kitchen and dining area and an exit to the terrace (9.2m2), 3 spacious bedrooms are also fully furnished (two bedrooms with double beds), 2 bathrooms (one bathroom with shower and WC, second master with large and spacious bathtub)6 laundry room. The kitchen is equipped with all necessary appliances, there is also a wine fridge.