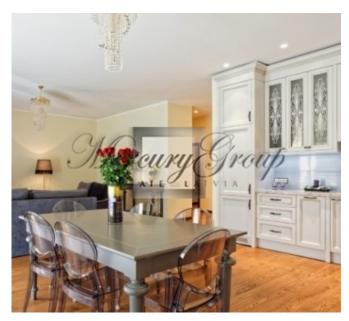

The design of the apartment is made by the Lithuanian designer, elegance and functionality of the interior - furniture, lamps, decoration, accessories and plumbing - all of the highest quality from leading manufacturers. The apartment is equipped with all the latest technology for comfort and security, alarm system, intercom, television, internet and satellite. The house is equipped with elevators and an underground parking.

Convenient layout of the apartment - living room with kitchen and dining area and an exit to the terrace (9.2m2), 3 spacious bedrooms are also fully furnished (two bedrooms with double beds), 2 bathrooms (one bathroom with shower and WC, second master with large and spacious bathtub)6 laundry room. The kitchen is equipped with all necessary appliances, there is also a wine fridge.