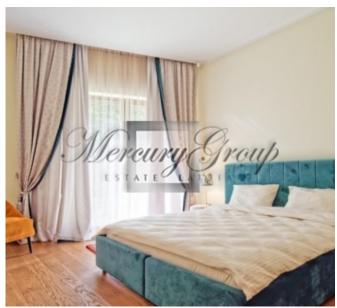

The design of the apartment is made by the Lithuanian designer, elegance and functionality of the interior - furniture, lamps, decoration, accessories and plumbing - all of the highest quality from leading manufacturers. The apartment is equipped with all the latest technology for comfort and security, alarm system, intercom, television, internet and satellite. The house is equipped with elevators and an underground parking.

Convenient layout of the apartment - living room with kitchen and dining area and an exit to the terrace (9.2m2), 3 spacious bedrooms are also fully furnished (two bedrooms with double beds), 2 bathrooms (one bathroom with shower and WC, second master with large and spacious bathtub)6 laundry room. The kitchen is equipped with all necessary appliances, there is also a wine fridge.