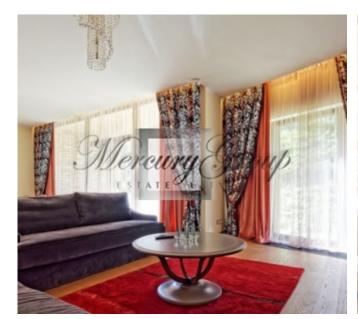

The design of the apartment is made by the Lithuanian designer, elegance and functionality of the interior - furniture, lamps, decoration, accessories and plumbing - all of the highest quality from leading manufacturers. The apartment is equipped with all the latest technology for comfort and security, alarm system, intercom, television, internet and satellite. The house is equipped with elevators and an underground parking.

Convenient layout of the apartment - living room with kitchen and dining area and an exit to the terrace (9.2m2), 3 spacious bedrooms are also fully furnished (two bedrooms with double beds), 2 bathrooms (one bathroom with shower and WC, second master with large and spacious bathtub)6 laundry room. The kitchen is equipped with all necessary appliances, there is also a wine fridge.