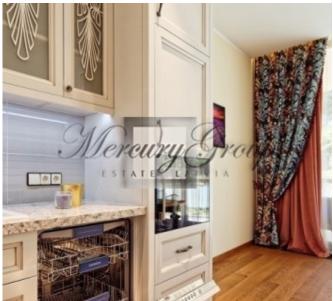

The design of the apartment is made by the Lithuanian designer, elegance and functionality of the interior - furniture, lamps, decoration, accessories and plumbing - all of the highest quality from leading manufacturers. The apartment is equipped with all the latest technology for comfort and security, alarm system, intercom, television, internet and satellite. The house is equipped with elevators and an underground parking.

Convenient layout of the apartment - living room with kitchen and dining area and an exit to the terrace (9.2m2), 3 spacious bedrooms are also fully furnished (two bedrooms with double beds), 2 bathrooms (one bathroom with shower and WC, second master with large and spacious bathtub)6 laundry room. The kitchen is equipped with all necessary appliances, there is also a wine fridge.