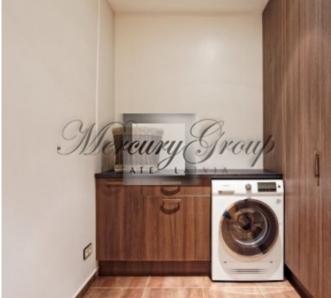

Convenient layout of the apartment - living room with kitchen and dining area and an exit to the terrace (9.2m2), 3 spacious bedrooms are also fully furnished (two bedrooms with double beds), 2 bathrooms (one bathroom with shower and WC, second master with large and spacious bathtub)6 laundry room. The kitchen is equipped with all necessary appliances, there is also a wine fridge.