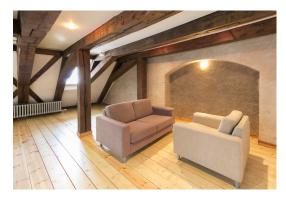

## Description

84 sqm office in a reconstructed building in the Old Town. During the reconstruction, historical values of the building — wooden beams, stone walls — were carefully preserved, and when combined with elements of modern architecture, created a unique environment for living and work.

Open space with separate meeting rooms/offices, a fully equipped kitchen area (cooker, fridge, washing-machine), 2 bathrooms (one of which is equipped with a bathtub), built-in furniture.

A light-well provides additional lighting in the premises. The building has an elevator, lockable staircase, Intercom.

These premises can also be rented as an apartment.

The building at 10 Aldaru Street was erected in 1552 and was used as a granary and a warehouse. Now a modern retail, residential and office building, Aldaru Granary is located in the very heart of Old Riga — between the Swedish Gate and Smilsu Street. In 2002 the building underwent a dramatic reconstruction following the design of the architects from Zaigas Gailes birojs. Historical values of the building — wooden beams, stone walls — were carefully preserved, and when combined with elements of modern architecture, created a unique environment for living and work.