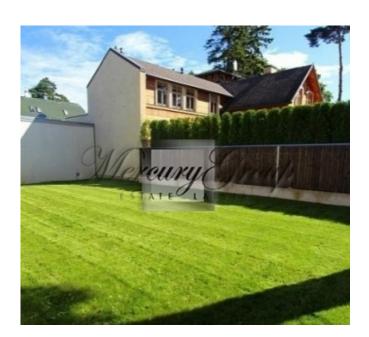

### Description

A spacious residential house in the centre of Jurmala for rent! Great location in 200 m from the seaside. Nearby: the famous Jomas street, concert hall Dzintari, Dzintari park, best SPA and restaurants, museums and shops.

The property has a nice compact territory of 845 m2.

The house is 430 m2 in size and locates itself of 2 floors. It is partly fusnished and has a convenient layout. 1st floor: entrance hall, living room with a dining area and exit to a terrace, guest wc, isolated kitchen, bathroom with a shower cabin, utility room, sauna, garage for 2 cars.