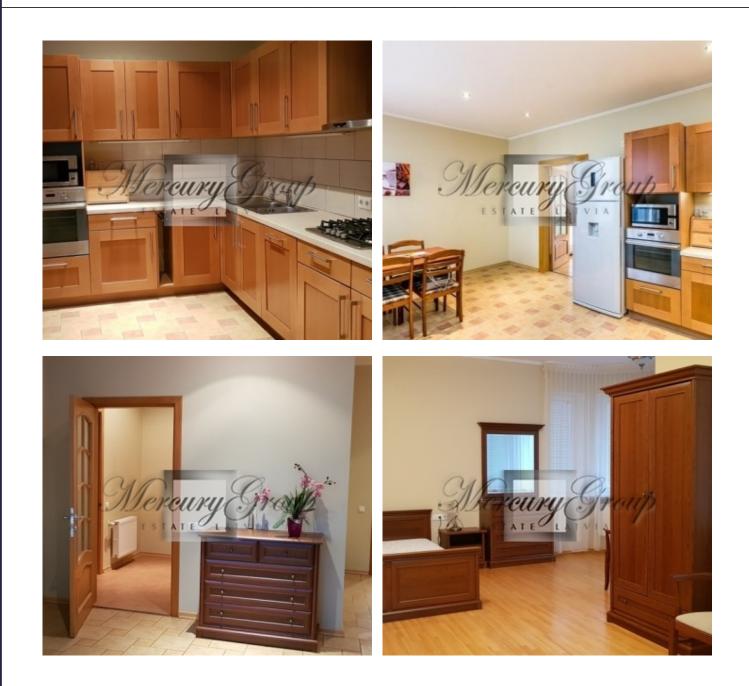

The property has a nice compact territory of 845 m2.

The house is 430 m2 in size and locates itself of 2 floors. It is partly fusnished and has a convenient layout. 1st floor: entrance hall, living room with a dining area and exit to a terrace, guest wc, isolated kitchen, bathroom with a shower cabin, utility room, sauna, garage for 2 cars.

2nd floor: 3 bedrooms, 2 bathrooms, 2 unfursnished rooms that can be used as additional bedrooms, studies, closets, children play rooms.

The house has gas heating and all city communications.

Alina Merca Rental and Sales Associate GSM: + 37129642499, E-mail: alina@mgroup.lv