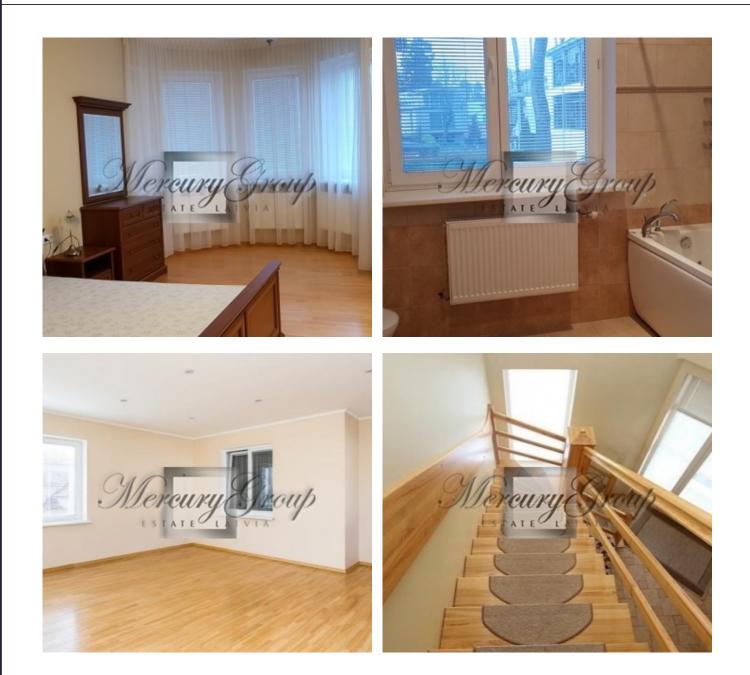

### Description

A spacious residential house in the centre of Jurmala for rent! Great location in 200 m from the seaside. Nearby: the famous Jomas street, concert hall Dzintari, Dzintari park, best SPA and restaurants, museums and shops.

The property has a nice compact territory of 845 m2.

The house is 430 m2 in size and locates itself of 2 floors. It is partly fusnished and has a convenient layout. 1st floor: entrance hall, living room with a dining area and exit to a terrace, guest wc, isolated kitchen, bathroom with a shower cabin, utility room, sauna, garage for 2 cars.

2nd floor: 3 bedrooms, 2 bathrooms, 2 unfursnished rooms that can be used as additional bedrooms, studies, closets, children play rooms.

The house has gas heating and all city communications.

Alina Merca Rental and Sales Associate GSM: + 37129642499, E-mail: alina@mgroup.lv