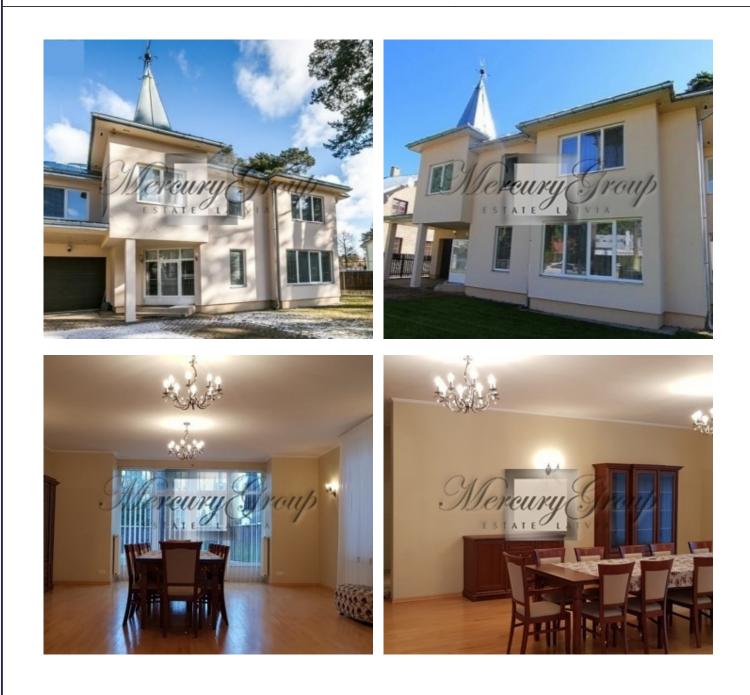

### Description

A spacious residential house in the centre of Jurmala for rent! Great location in 200 m from the seaside. Nearby: the famous Jomas street, concert hall Dzintari, Dzintari park, best SPA and restaurants, museums and shops.

The property has a nice compact territory of 845 m2.

The house is 430 m2 in size and locates itself of 2 floors. It is partly fusnished and has a convenient layout. 1st floor: entrance hall, living room with a dining area and exit to a terrace, guest wc, isolated kitchen, bathroom with a shower cabin, utility room, sauna, garage for 2 cars.

2nd floor: 3 bedrooms, 2 bathrooms, 2 unfursnished rooms that can be used as additional bedrooms, studies, closets, children play rooms.

The house has gas heating and all city communications.

Alina Merca Rental and Sales Associate GSM: + 37129642499, E-mail: alina@mgroup.lv