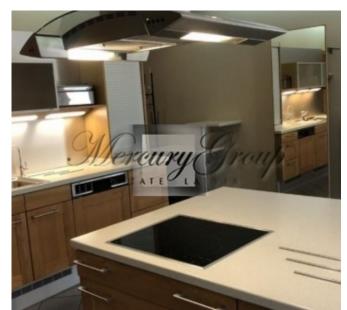

In the house on the 1st floor: 2 bedrooms with their own bathrooms and dressing rooms, living room (80m2) with fireplace and 2 exits (front and exit to the terrace), spacious kitchen, utility room, garage for two cars. On the 2nd floor: spacious lounge / library / third bedroom.