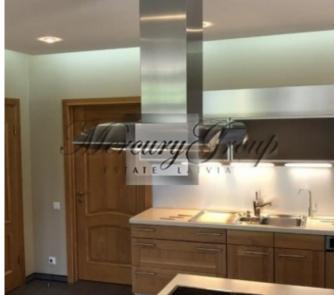

In the house on the 1st floor: 2 bedrooms with their own bathrooms and dressing rooms, living room (80m2) with fireplace and 2 exits (front and exit to the terrace), spacious kitchen, utility room, garage for two cars. On the 2nd floor: spacious lounge / library / third bedroom.