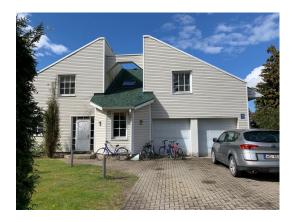

## ID: 10212 WWW.ESTATELATVIA.COM TEL./VIBER/WHATSAPP: + 371 26595522

ID code: **10212** 

Location: Riga / Bierini / Druvas

Type: Private houses
House type: Detached house

Rooms: **5** Floor: **-/2** 

Size: **240.00 m²** Land area: **1500.00 m²** 

## **Description**

The house is located in the green and quiet area of ptivate residences, in just several minutes drive to the Spice shopping center and 10 min drive to Riga center and Jurmala.

The house has 5 rooms, 3 bedrooms, 2 bathrooms, Finnish bath, laundry. Gas heating.