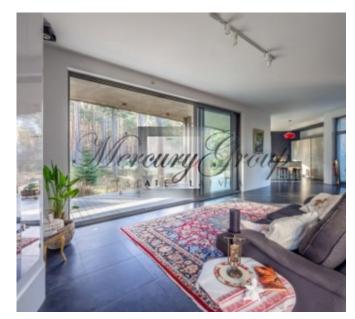

House perfectly fits in into surroundings and creates special atmosphere, each rooms has fantastic panoramic wiews to the pine tree forest.

Comfortable planning was especially created to enjoy comfort and nature:

On the first floor you have access to the terrace, as well as hall, living room with Swedish fireplace, bathroom, kitchen, dining area, cabinet and guests bedroom, one more bedroom and technical room.