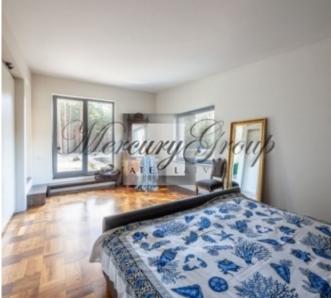

On the first floor you have access to the terrace, as well as hall, living room with Swedish fireplace, bathroom, kitchen, dining area, cabinet and guests bedroom, one more bedroom and technical room.

Second floor - two more bedrooms and two bathrooms. It is also possible to use terrace on the roof of the house.