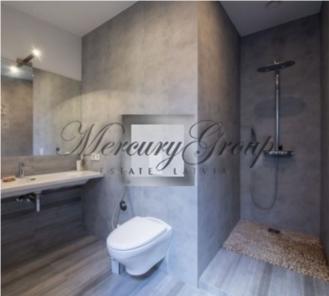

On the first floor you have access to the terrace, as well as hall, living room with Swedish fireplace, bathroom, kitchen, dining area, cabinet and guests bedroom, one more bedroom and technical room.

Second floor - two more bedrooms and two bathrooms. It is also possible to use terrace on the roof of the house.