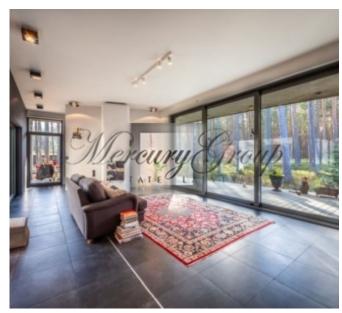

On the first floor you have access to the terrace, as well as hall, living room with Swedish fireplace, bathroom, kitchen, dining area, cabinet and guests bedroom, one more bedroom and technical room.