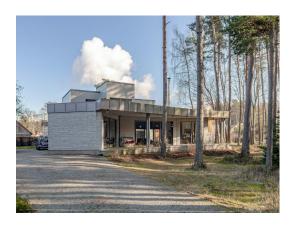

#### Description

Modern and light house for rent in Melluzi, calm area of Jurmala, surrounded by beautiful forest.

House was created by Estonian architect Ralph Tamme and designer Angele Orgusaar and is completely different from any ther architecture , that you will see in Jurmala - common historical wooden houses or enormous 2 storey mansions.

House perfectly fits in into surroundings and creates special atmosphere, each rooms has fantastic panoramic wiews to the pine tree forest.

Comfortable planning was especially created to enjoy comfort and nature: