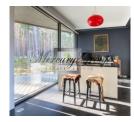

On the first floor you have access to the terrace, as well as hall, living room with Swedish fireplace, bathroom, kitchen, dining area, cabinet and guests bedroom, one more bedroom and technical room.