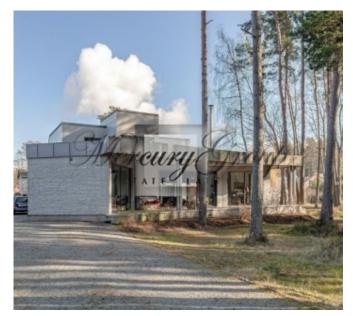

#### Description

Modern and light house for rent in Melluzi, calm area of Jurmala, surrounded by beautiful forest.

House was created by Estonian architect Ralph Tamme and designer Angele Orgusaar and is completely different from any ther architecture , that you will see in Jurmala - common historical wooden houses or enormous 2 storey mansions.

House perfectly fits in into surroundings and creates special atmosphere, each rooms has fantastic panoramic wiews to the pine tree forest.

Comfortable planning was especially created to enjoy comfort and nature: