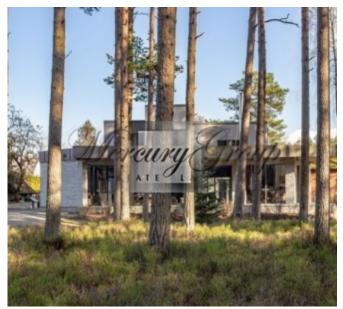

#### Description

Modern and light house for rent in Melluzi, calm area of Jurmala, surrounded by beautiful forest.

House was created by Estonian architect Ralph Tamme and designer Angele Orgusaar and is completely different from any ther architecture , that you will see in Jurmala - common historical wooden houses or enormous 2 storey mansions.

House perfectly fits in into surroundings and creates special atmosphere, each rooms has fantastic panoramic wiews to the pine tree forest.

Comfortable planning was especially created to enjoy comfort and nature: