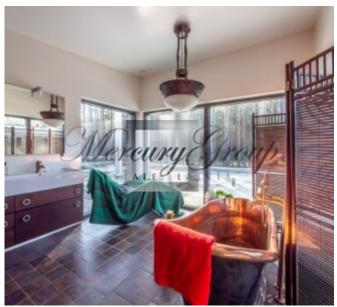

On the first floor you have access to the terrace, as well as hall, living room with Swedish fireplace, bathroom, kitchen, dining area, cabinet and guests bedroom, one more bedroom and technical room.

Second floor - two more bedrooms and two bathrooms. It is also possible to use terrace on the roof of the house.