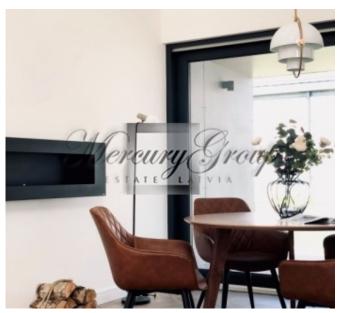

Airport and Jurmala, 10 minutes drive from the house. Riga city center - 20 minutes.

The house is one-storey, living area 105 m2, garage - 34 m2, terrace - 40 m2. Layout: 2 bedrooms for children (12 m2 and 13 m2), master bedroom (14 m2) with its own dressing room, living room combined with kitchen (40 m2), 2 bathrooms (5 m2 and 6 m2) and a garage for two cars, terrace. There is also

a cold loft (50 m2) and a technical room (15 m2).

The house has high ceilings: in the living room - 6 meters, in other rooms - 3 meters.

The house has been renovated with high quality. This energy efficient and carefully planned home offers the highest level of comfort and privacy.