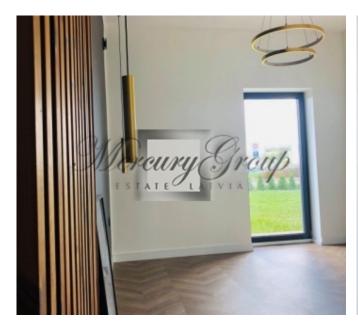

Airport and Jurmala, 10 minutes drive from the house. Riga city center - 20 minutes.

The house is one-storey, living area 105 m2, garage - 34 m2, terrace - 40 m2. Layout: 2 bedrooms for children (12 m2 and 13 m2), master bedroom (14 m2) with its own dressing room, living room combined with kitchen (40 m2), 2 bathrooms (5 m2 and 6 m2) and a garage for two cars, terrace. There is also

a cold loft (50 m2) and a technical room (15 m2).

The house has high ceilings: in the living room - 6 meters, in other rooms - 3 meters.

The house has been renovated with high quality. This energy efficient and carefully planned home offers the highest level of comfort and privacy.