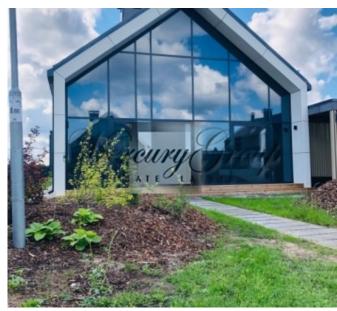

Airport and Jurmala, 10 minutes drive from the house. Riga city center - 20 minutes.

The house is one-storey, living area 105 m2, garage - 34 m2, terrace - 40 m2. Layout: 2 bedrooms for children (12 m2 and 13 m2), master bedroom (14 m2) with its own dressing room, living room combined with kitchen (40 m2), 2 bathrooms (5 m2 and 6 m2) and a garage for two cars, terrace. There is also

a cold loft (50 m2) and a technical room (15 m2).

The house has high ceilings: in the living room - 6 meters, in other rooms - 3 meters.

The house has been renovated with high quality. This energy efficient and carefully planned home offers the highest level of comfort and privacy.