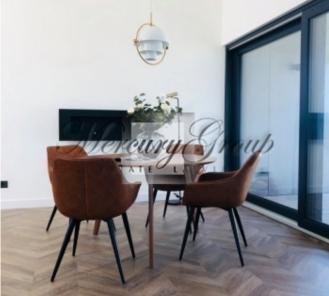

Airport and Jurmala, 10 minutes drive from the house. Riga city center - 20 minutes.

The house is one-storey, living area 105 m2, garage - 34 m2, terrace - 40 m2. Layout: 2 bedrooms for children (12 m2 and 13 m2), master bedroom (14 m2) with its own dressing room, living room combined with kitchen (40 m2), 2 bathrooms (5 m2 and 6 m2) and a garage for two cars, terrace. There is also

a cold loft (50 m2) and a technical room (15 m2).

The house has high ceilings: in the living room - 6 meters, in other rooms - 3 meters.

The house has been renovated with high quality. This energy efficient and carefully planned home offers the highest level of comfort and privacy.