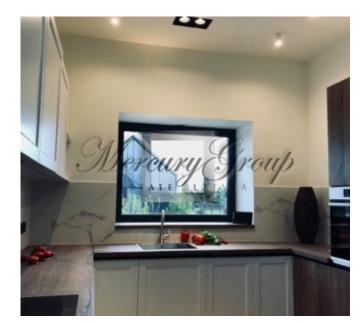

Airport and Jurmala, 10 minutes drive from the house. Riga city center - 20 minutes.

The house is one-storey, living area 105 m2, garage - 34 m2, terrace - 40 m2. Layout: 2 bedrooms for children (12 m2 and 13 m2), master bedroom (14 m2) with its own dressing room, living room combined with kitchen (40 m2), 2 bathrooms (5 m2 and 6 m2) and a garage for two cars, terrace. There is also

a cold loft (50 m2) and a technical room (15 m2).

The house has high ceilings: in the living room - 6 meters, in other rooms - 3 meters.

The house has been renovated with high quality. This energy efficient and carefully planned home offers the highest level of comfort and privacy.