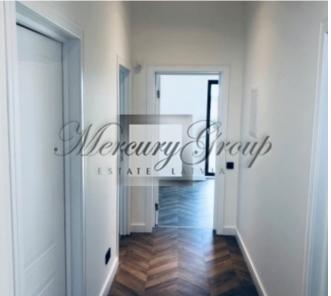

Airport and Jurmala, 10 minutes drive from the house. Riga city center - 20 minutes.

The house is one-storey, living area 105 m2, garage - 34 m2, terrace - 40 m2. Layout: 2 bedrooms for children (12 m2 and 13 m2), master bedroom (14 m2) with its own dressing room, living room combined with kitchen (40 m2), 2 bathrooms (5 m2 and 6 m2) and a garage for two cars, terrace. There is also

a cold loft (50 m2) and a technical room (15 m2).

The house has high ceilings: in the living room - 6 meters, in other rooms - 3 meters.

The house has been renovated with high quality. This energy efficient and carefully planned home offers the highest level of comfort and privacy.