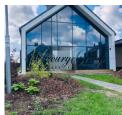

Airport and Jurmala, 10 minutes drive from the house. Riga city center - 20 minutes.

The house is one-storey, living area 105 m2, garage - 34 m2, terrace - 40 m2. Layout: 2 bedrooms for children (12 m2 and 13 m2), master bedroom (14 m2) with its own dressing room, living room combined with kitchen (40 m2), 2 bathrooms (5 m2 and 6 m2) and a garage for two cars, terrace. There is also

a cold loft (50 m2) and a technical room (15 m2).

The house has high ceilings: in the living room - 6 meters, in other rooms - 3 meters.

The house has been renovated with high quality. This energy efficient and carefully planned home offers the highest level of comfort and privacy.