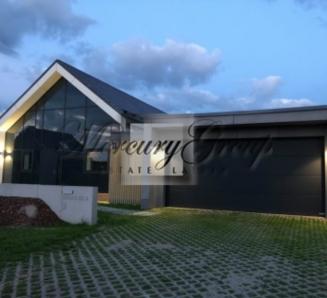

Airport and Jurmala, 10 minutes drive from the house. Riga city center - 20 minutes.

The house is one-storey, living area 105 m2, garage - 34 m2, terrace - 40 m2. Layout: 2 bedrooms for children (12 m2 and 13 m2), master bedroom (14 m2) with its own dressing room, living room combined with kitchen (40 m2), 2 bathrooms (5 m2 and 6 m2) and a garage for two cars, terrace. There is also

a cold loft (50 m2) and a technical room (15 m2).

The house has high ceilings: in the living room - 6 meters, in other rooms - 3 meters.

The house has been renovated with high quality. This energy efficient and carefully planned home offers the highest level of comfort and privacy.