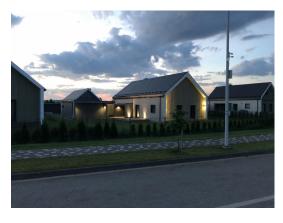

#### **Description**

We are offering for sale a new beautiful and modern house in the village of Saliena. Nearby there are 3 international schools, the largest outlet in the Baltics, a golf club with a restaurant, an indoor ice rink, a swimming pool, a kindergarten, a music school, a stadium, several parks and playgrounds. At night, the village is closed and the entrance is carried out by a chip.

Airport and Jurmala, 10 minutes drive from the house. Riga city center - 20 minutes.

The house is one-storey, living area 105 m2, garage - 34 m2, terrace - 40 m2. Layout: 2 bedrooms for children (12 m2 and 13 m2), master bedroom (14 m2) with its own dressing room, living room combined with kitchen (40 m2), 2 bathrooms (5 m2 and 6 m2) and a garage for two cars, terrace. There is also

a cold loft (50 m2) and a technical room (15 m2).

The house has high ceilings: in the living room - 6 meters, in other rooms - 3 meters.

The house has been renovated with high quality. This energy efficient and carefully planned home offers the highest level of comfort and privacy.