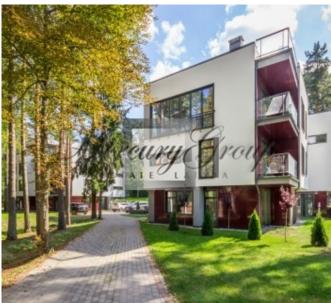

### **Description**

For sale a cozy, bright apartment with full quality finishes and built-in furniture in a unique new club house in Jurmala in a prestigious location-Lielupe! The residential complex is a fenced, equipped and protected area with pine trees with a total area of 3667 m2. Silence, birdsong and a sense of peace and country residence in a pine forest is a distinctive feature of the project.

On the territory there are two 3-storey buildings (plus roof terraces), as well as a safe Playground, landscape and ground Parking.

The apartment is located on the sunny side and consists of 2 bedrooms with two separate bathrooms, a kitchen combined with a living room and access to the terrace. Floor-to-ceiling Windows and high ceilings create a sense of space and comfort. The renovation is made of expensive, high-quality, natural materials. Doors and baseboards from the famous Italian brand Garofoli, plumbing from the famous brand Villeroy & Boch, natural parquet floors, built-in wardrobes and the kitchen is fully equipped with Electrolux appliances. You will only need to put the furniture (we provide assistance) and you can enjoy a comfortable life in your new home!