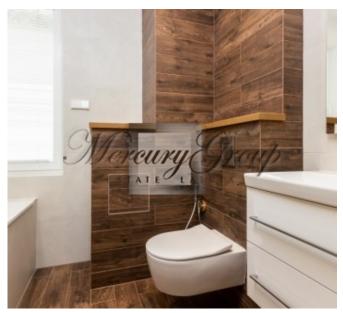

On the territory there are two 3-storey buildings (plus roof terraces), as well as a safe Playground, landscape and ground Parking.

The apartment is located on the sunny side and consists of 2 bedrooms with two separate bathrooms, a kitchen combined with a living room and access to the terrace. Floor-to-ceiling Windows and high ceilings create a sense of space and comfort. The renovation is made of expensive, high-quality, natural materials. Doors and baseboards from the famous Italian brand Garofoli, plumbing from the famous brand Villeroy & Boch, natural parquet floors, built-in wardrobes and the kitchen is fully equipped with Electrolux appliances. You will only need to put the furniture (we provide assistance) and you can enjoy a comfortable life in your new home!