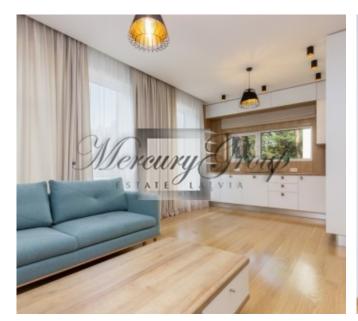

### **Description**

For sale a cozy, bright apartment with full quality finishes and built-in furniture in a unique new club house in Jurmala in a prestigious location-Lielupe! The residential complex is a fenced, equipped and protected area with pine trees with a total area of 3667 m2. Silence, birdsong and a sense of peace and country residence in a pine forest is a distinctive feature of the project.

On the territory there are two 3-storey buildings (plus roof terraces), as well as a safe Playground, landscape and ground Parking.

The apartment is located on the sunny side and consists of 2 bedrooms with two separate bathrooms, a kitchen combined with a living room and access to the terrace. Floor-to-ceiling Windows and high ceilings create a sense of space and comfort. The renovation is made of expensive, high-quality, natural materials. Doors and baseboards from the famous Italian brand Garofoli, plumbing from the famous brand Villeroy & Boch, natural parquet floors, built-in wardrobes and the kitchen is fully equipped with Electrolux appliances. You will only need to put the furniture (we provide assistance) and you can enjoy a comfortable life in your new home!