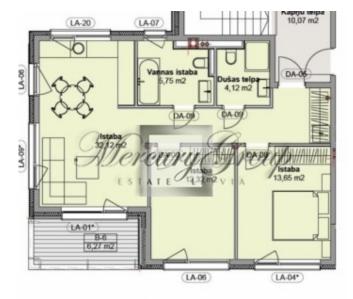

ID code: **10269** 

Location: **Jurmala and region / Lielupe /** 

Burtnieku Apartment

Type: Apartment House type: New project

Rooms: 3

Floor: **3/3 Elevator**Size: **77.94 m²**Land area: **3667.00 m²** 

Year built:
Internet:
TV:
Parking:
Parking:
Alarm system:
Alarm system:
Intercom:
Yes
Terrace/Balcony:
Yes

On the territory there are two 3-storey buildings (plus roof terraces), as well as a safe Playground, landscape and ground Parking.

The apartment is located on the sunny side and consists of 2 bedrooms with two separate bathrooms, a kitchen combined with a living room and access to the terrace. Floor-to-ceiling Windows and high ceilings create a sense of space and comfort. The renovation is made of expensive, high-quality, natural materials. Doors and baseboards from the famous Italian brand Garofoli, plumbing from the famous brand Villeroy & Boch, natural parquet floors, built-in wardrobes and the kitchen is fully equipped with Electrolux appliances. You will only need to put the furniture (we provide assistance) and you can enjoy a comfortable life in your new home!