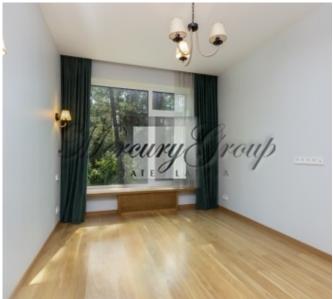

On the territory there are two 3-storey buildings (plus roof terraces), as well as a safe Playground, landscape and ground Parking.

The apartment is located on the sunny side and consists of 2 bedrooms with two separate bathrooms, a kitchen combined with a living room and access to the terrace. Floor-to-ceiling Windows and high ceilings create a sense of space and comfort. The renovation is made of expensive, high-quality, natural materials. Doors and baseboards from the famous Italian brand Garofoli, plumbing from the famous brand Villeroy & Boch, natural parquet floors, built-in wardrobes and the kitchen is fully equipped with Electrolux appliances. You will only need to put the furniture (we provide assistance) and you can enjoy a comfortable life in your new home!