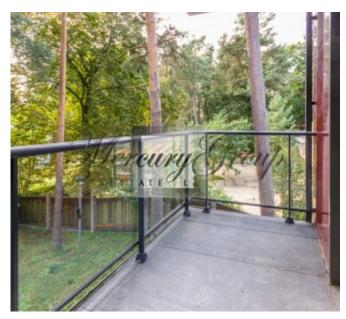

On the territory there are two 3-storey buildings (plus roof terraces), as well as a safe Playground, landscape and ground Parking.

The apartment is located on the sunny side and consists of 2 bedrooms with two separate bathrooms, a kitchen combined with a living room and access to the terrace. Floor-to-ceiling Windows and high ceilings create a sense of space and comfort. The renovation is made of expensive, high-quality, natural materials. Doors and baseboards from the famous Italian brand Garofoli, plumbing from the famous brand Villeroy & Boch, natural parquet floors, built-in wardrobes and the kitchen is fully equipped with Electrolux appliances. You will only need to put the furniture (we provide assistance) and you can enjoy a comfortable life in your new home!