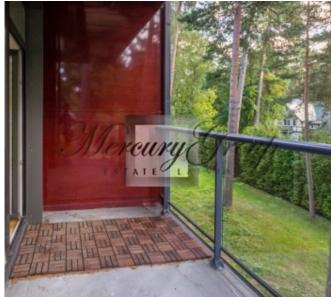

On the territory there are two 3-storey buildings (plus roof terraces), as well as a safe Playground, landscape and ground Parking.

The apartment is located on the sunny side and consists of 2 bedrooms with two separate bathrooms, a kitchen combined with a living room and access to the terrace. Floor-to-ceiling Windows and high ceilings create a sense of space and comfort. The renovation is made of expensive, high-quality, natural materials. Doors and baseboards from the famous Italian brand Garofoli, plumbing from the famous brand Villeroy & Boch, natural parquet floors, built-in wardrobes and the kitchen is fully equipped with Electrolux appliances. You will only need to put the furniture (we provide assistance) and you can enjoy a comfortable life in your new home!