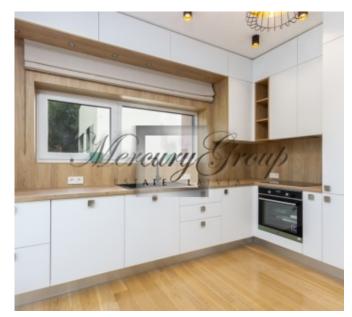

On the territory there are two 3-storey buildings (plus roof terraces), as well as a safe Playground, landscape and ground Parking.

The apartment is located on the sunny side and consists of 2 bedrooms with two separate bathrooms, a kitchen combined with a living room and access to the terrace. Floor-to-ceiling Windows and high ceilings create a sense of space and comfort. The renovation is made of expensive, high-quality, natural materials. Doors and baseboards from the famous Italian brand Garofoli, plumbing from the famous brand Villeroy & Boch, natural parquet floors, built-in wardrobes and the kitchen is fully equipped with Electrolux appliances. You will only need to put the furniture (we provide assistance) and you can enjoy a comfortable life in your new home!