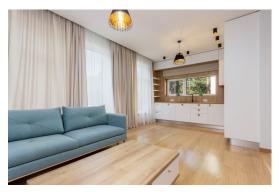

### **Description**

For sale a cozy, bright apartment with full quality finishes and built-in furniture in a unique new club house in Jurmala in a prestigious location-Lielupe! The residential complex is a fenced, equipped and protected area with pine trees with a total area of 3667 m2. Silence, birdsong and a sense of peace and country residence in a pine forest is a distinctive feature of the project.

On the territory there are two 3-storey buildings (plus roof terraces), as well as a safe Playground, landscape and ground Parking.

The apartment is located on the sunny side and consists of 2 bedrooms with two separate bathrooms, a kitchen combined with a living room and access to the terrace. Floor-to-ceiling Windows and high ceilings create a sense of space and comfort. The renovation is made of expensive, high-quality, natural materials. Doors and baseboards from the famous Italian brand Garofoli, plumbing from the famous brand Villeroy & Boch, natural parquet floors, built-in wardrobes and the kitchen is fully equipped with Electrolux appliances. You will only need to put the furniture (we provide assistance) and you can enjoy a comfortable life in your new home!