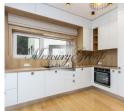

On the territory there are two 3-storey buildings (plus roof terraces), as well as a safe Playground, landscape and ground Parking.

The apartment is located on the sunny side and consists of 2 bedrooms with two separate bathrooms, a kitchen combined with a living room and access to the terrace. Floor-to-ceiling Windows and high ceilings create a sense of space and comfort. The renovation is made of expensive, high-quality, natural materials. Doors and baseboards from the famous Italian brand Garofoli, plumbing from the famous brand Villeroy & Boch, natural parquet floors, built-in wardrobes and the kitchen is fully equipped with Electrolux appliances. You will only need to put the furniture (we provide assistance) and you can enjoy a comfortable life in your new home!