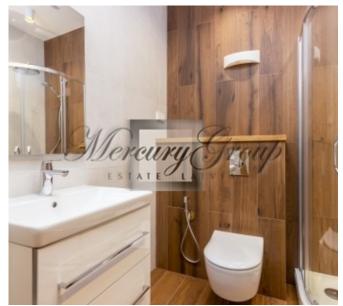

On the territory there are two 3-storey buildings (plus roof terraces), as well as a safe Playground, landscape and ground Parking.

The apartment is located on the sunny side and consists of 2 bedrooms with two separate bathrooms, a kitchen combined with a living room and access to the terrace. Floor-to-ceiling Windows and high ceilings create a sense of space and comfort. The renovation is made of expensive, high-quality, natural materials. Doors and baseboards from the famous Italian brand Garofoli, plumbing from the famous brand Villeroy & Boch, natural parquet floors, built-in wardrobes and the kitchen is fully equipped with Electrolux appliances. You will only need to put the furniture (we provide assistance) and you can enjoy a comfortable life in your new home!