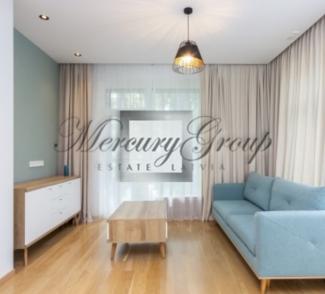

### **Description**

For sale a cozy, bright apartment with full quality finishes and built-in furniture in a unique new club house in Jurmala in a prestigious location-Lielupe! The residential complex is a fenced, equipped and protected area with pine trees with a total area of 3667 m2. Silence, birdsong and a sense of peace and country residence in a pine forest is a distinctive feature of the project.

On the territory there are two 3-storey buildings (plus roof terraces), as well as a safe Playground, landscape and ground Parking.

The apartment is located on the sunny side and consists of 2 bedrooms with two separate bathrooms, a kitchen combined with a living room and access to the terrace. Floor-to-ceiling Windows and high ceilings create a sense of space and comfort. The renovation is made of expensive, high-quality, natural materials. Doors and baseboards from the famous Italian brand Garofoli, plumbing from the famous brand Villeroy & Boch, natural parquet floors, built-in wardrobes and the kitchen is fully equipped with Electrolux appliances. You will only need to put the furniture (we provide assistance) and you can enjoy a comfortable life in your new home!