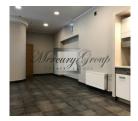

## **Description**

After just made cosmetic repairs, a sunny office with 5.40 m2 balcony and 4.80 m2 loggia is available for rent. Indoor cabinet system, built-in kitchenette, autonomous WC unit.

There is no lift in the building. Building with a freshly renovated facade.