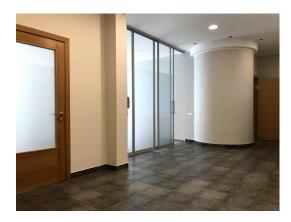

## **Description**

After just made cosmetic repairs, a sunny office with 5.40 m2 balcony and 4.80 m2 loggia is available for rent. Indoor cabinet system, built-in kitchenette, autonomous WC unit.

There is no lift in the building. Building with a freshly renovated facade.