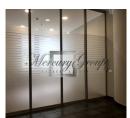

## **Description**

After just made cosmetic repairs, a sunny office with 5.40 m2 balcony and 4.80 m2 loggia is available for rent. Indoor cabinet system, built-in kitchenette, autonomous WC unit.

There is no lift in the building. Building with a freshly renovated facade.