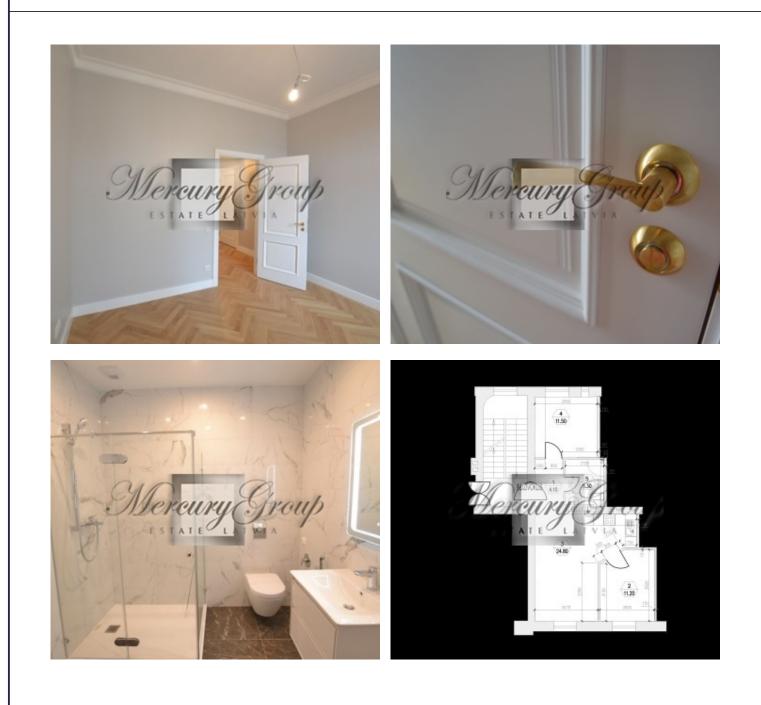

#### Description

We offer for sale 2-bedroom apartment in renovated building what is located on the 5th floor. The total size of the apartment is 56,3 square meters: living room connected with kitchen, 2 bedrooms, 1 bathroom.

ID code: Location: Type: House type: Rooms: Floor: Size: Heating: Year built: Sewage: Water: Intercom: **Price:**  10299 Riga / Centre / Terbatas Apartment Renovated house 3 5/6 56.30 m<sup>2</sup> Central (Rigas Siltums) 1910/2019 Municipal (Rīgas Ūdens) Municipal (Rīgas Ūdens) Yes To buy: 141 125 EUR