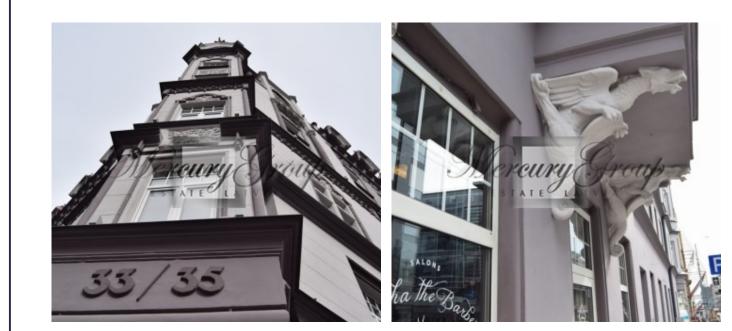

33/35 Terbatas Street - An Art Nouveau apartment building at the intersection of Lacplesa and Terbatas streets. One part of the building is located on the street and the other part is on the courtyard. The building was built in 1900 as a stone rental house with shops, the architect is Konstantin Peksen.

The façade of the building is dominated by Gothic motifs, complemented by some forms of Moorish architecture and ornamental reliefs in the Art Nouveau style. The building is a cultural monument of national importance.