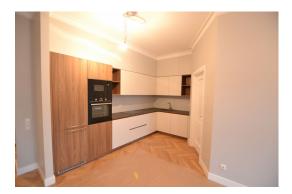

#### Description

We offer for sale 2-bedroom apartment in renovated building what is located on the 5th floor. The total size of the apartment is 56,3 square meters: living room connected with kitchen, 2 bedrooms, 1 bathroom.