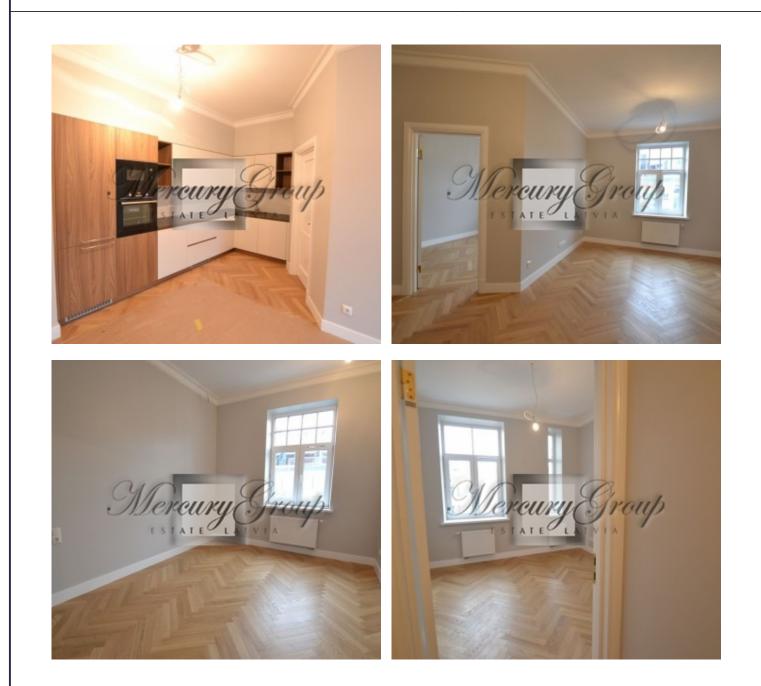

#### Description

We offer for sale 2-bedroom apartment in renovated building what is located on the 5th floor. The total size of the apartment is 56,3 square meters: living room connected with kitchen, 2 bedrooms, 1 bathroom.