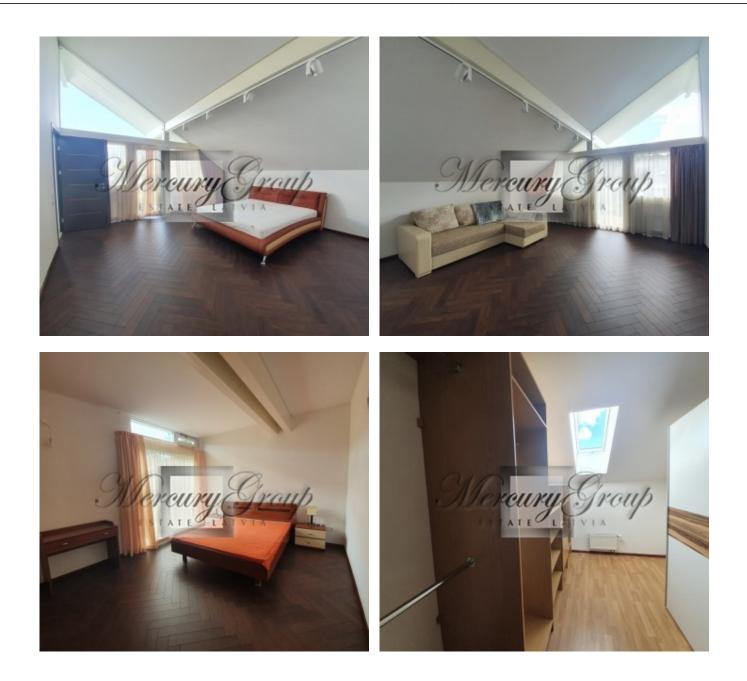

House was recently renewed and has comfortable planning:

Spacious living room with the kitchen on the 1st floor, as well as separate bedrooms, guests bathroom, laundry and entrance hall with big wardrobes. there are 3 isolated bedrooms located on the second floor, as well as 2 bathrooms. All bedrooms have access to the balconies.

House is partly furnished, but might be equipped with additional furniture if necessary.

House has beautiful garden, as well as place for two cars under the roof. Gas heating allows to control utility expenses and temperature in the house during the winter.