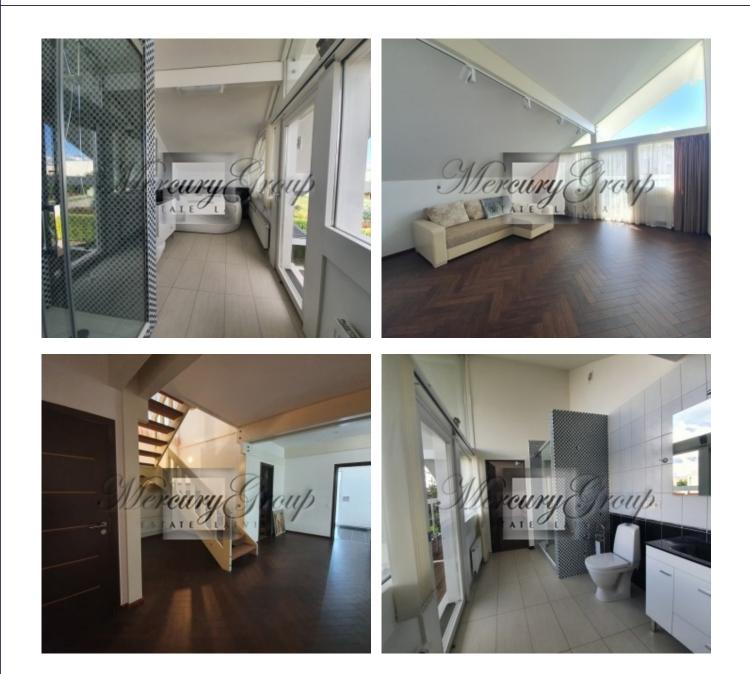

House was recently renewed and has comfortable planning:

Spacious living room with the kitchen on the 1st floor, as well as separate bedrooms, guests bathroom, laundry and entrance hall with big wardrobes. there are 3 isolated bedrooms located on the second floor, as well as 2 bathrooms. All bedrooms have access to the balconies.

House is partly furnished, but might be equipped with additional furniture if necessary.

House has beautiful garden, as well as place for two cars under the roof. Gas heating allows to control utility expenses and temperature in the house during the winter.