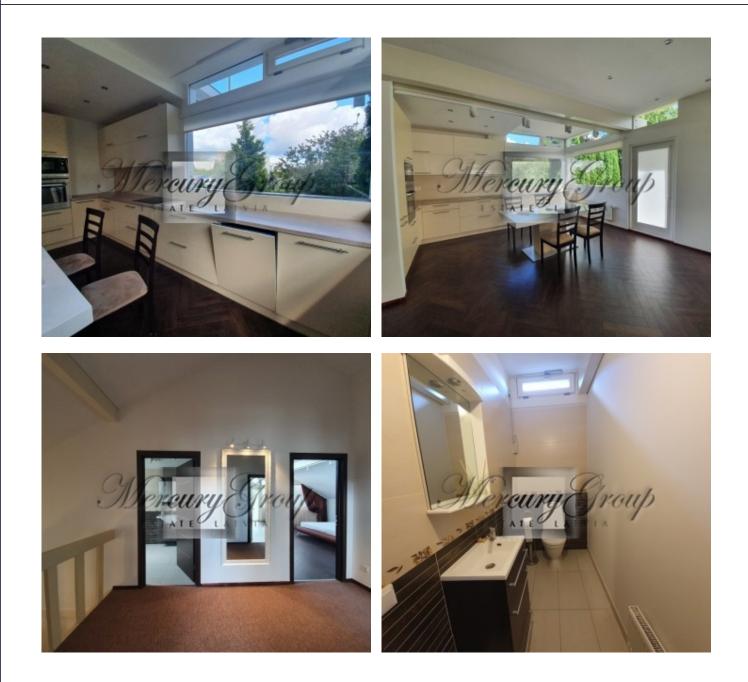

House was recently renewed and has comfortable planning:

Spacious living room with the kitchen on the 1st floor, as well as separate bedrooms, guests bathroom, laundry and entrance hall with big wardrobes. there are 3 isolated bedrooms located on the second floor, as well as 2 bathrooms. All bedrooms have access to the balconies.

House is partly furnished, but might be equipped with additional furniture if necessary.

House has beautiful garden, as well as place for two cars under the roof. Gas heating allows to control utility expenses and temperature in the house during the winter.