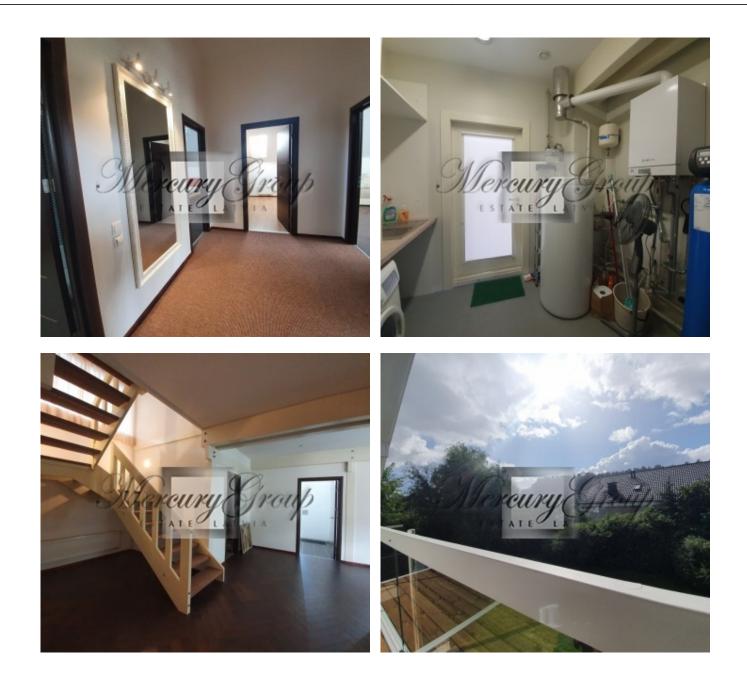

House was recently renewed and has comfortable planning:

Spacious living room with the kitchen on the 1st floor, as well as separate bedrooms, guests bathroom, laundry and entrance hall with big wardrobes. there are 3 isolated bedrooms located on the second floor, as well as 2 bathrooms. All bedrooms have access to the balconies.

House is partly furnished, but might be equipped with additional furniture if necessary.

House has beautiful garden, as well as place for two cars under the roof. Gas heating allows to control utility expenses and temperature in the house during the winter.