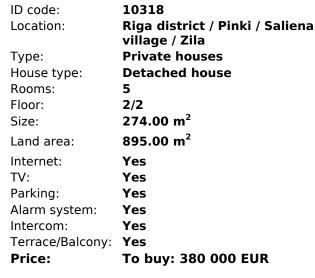

### Description

Modern and light house in Saliena village, located just 15 minutes away from Riga and Jurmala. This is one of the most comfortable locations in Latvia - as has all necessary infrastructure- best international schools in Latvia, best shopping center VIA Jurmala, golf club, ice hall, shops, restaurants, park, children playgroundseverting is located nearby.

House was recently renewed and has comfortable planning:

Spacious living room with the kitchen on the 1st floor, as well as separate bedrooms, guests bathroom, laundry and entrance hall with big wardrobes. there are 3 isolated bedrooms located on the second floor, as well as 2 bathrooms. All bedrooms have access to the balconies.

House is partly furnished, but might be equipped with additional furniture if necessary.

House has beautiful garden, as well as place for two cars under the roof. Gas heating allows to control utility expenses and temperature in the house during the winter.