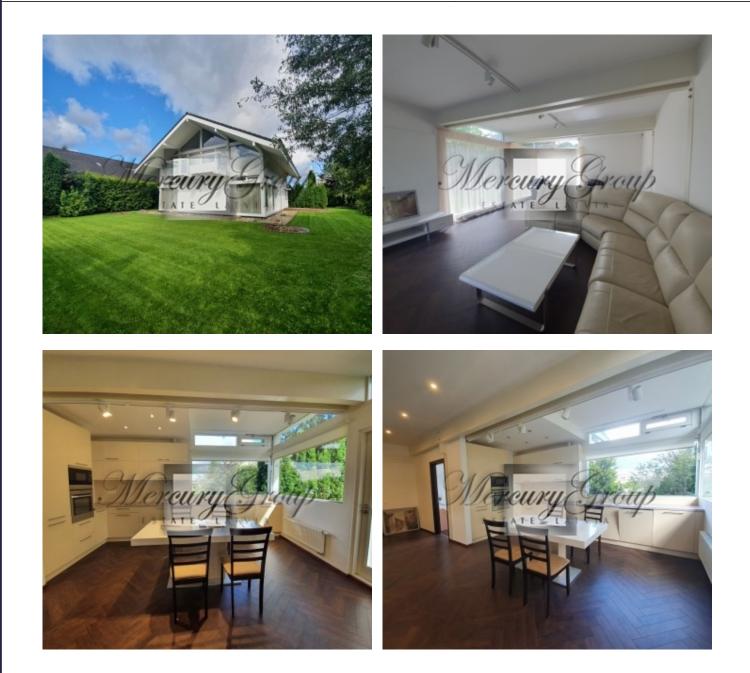

### Description

Modern and light house in Saliena village, located just 15 minutes away from Riga and Jurmala. This is one of the most comfortable locations in Latvia - as has all necessary infrastructure- best international schools in Latvia, best shopping center VIA Jurmala, golf club, ice hall, shops, restaurants, park, children playgroundseverting is located nearby.

House was recently renewed and has comfortable planning:

Spacious living room with the kitchen on the 1st floor, as well as separate bedrooms, guests bathroom, laundry and entrance hall with big wardrobes. there are 3 isolated bedrooms located on the second floor, as well as 2 bathrooms. All bedrooms have access to the balconies.

House is partly furnished, but might be equipped with additional furniture if necessary.

House has beautiful garden, as well as place for two cars under the roof. Gas heating allows to control utility expenses and temperature in the house during the winter.