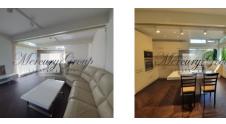

House was recently renewed and has comfortable planning:

Spacious living room with the kitchen on the 1st floor, as well as separate bedrooms, guests bathroom, laundry and entrance hall with big wardrobes. there are 3 isolated bedrooms located on the second floor, as well as 2 bathrooms. All bedrooms have access to the balconies.

House is partly furnished, but might be equipped with additional furniture if necessary.

House has beautiful garden, as well as place for two cars under the roof. Gas heating allows to control utility expenses and temperature in the house during the winter.