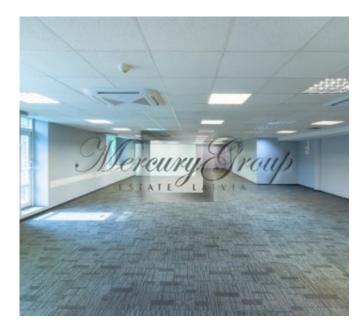

#### **Description**

We offer to rent 219 m2 open-space office what is located on the 5th floor of the new building. There is a separate meeting room in premises. Also there is a separate unequipped kitchen/kitchenette and 3 bathrooms common with the other tenants of the floor. The office has windows facing the courtyard. There is ventilation, AC in premises, card key access to premises. The tenant of this office may lease **4 guaranteed parking spaces** at **EUR 62.50 + VAT per space a month.** 