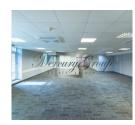

#### **Description**

We offer to rent 219 m2 open-space office what is located on the 5th floor of the new building. There is a separate meeting room in premises. Also there is a separate unequipped kitchen/kitchenette and 3 bathrooms common with the other tenants of the floor. The office has windows facing the courtyard. There is ventilation, AC in premises, card key access to premises. The tenant of this office may lease **4 guaranteed parking spaces** at **EUR 62.50 + VAT per space a month.** 