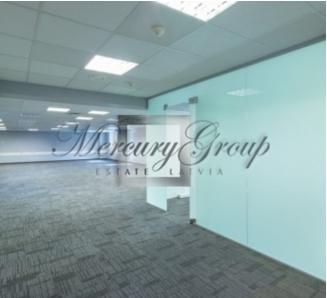

#### **Description**

We offer to rent 219 m2 open-space office what is located on the 5th floor of the new building. There is a separate meeting room in premises. Also there is a separate unequipped kitchen/kitchenette and 3 bathrooms common with the other tenants of the floor. The office has windows facing the courtyard. There is ventilation, AC in premises, card key access to premises. The tenant of this office may lease **4 guaranteed parking spaces** at **EUR 62.50 + VAT per space a month.** 

Building amenities include live security at nighttime, CCTV, access control system, 2 elevators, Lattelecom and Latnet fiber optics, an option to place tenant's signage on the Building facade.

In addition to the rent, Building service and Management fee in the amount of **EUR 3.30/sqm**, as well as utilities are payable.