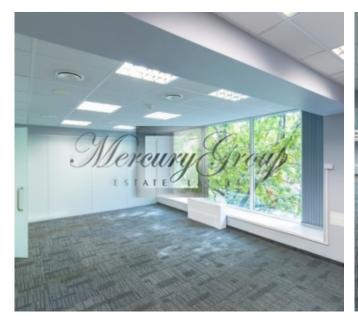

#### **Description**

We offer to rent 219 m2 open-space office what is located on the 5th floor of the new building. There is a separate meeting room in premises. Also there is a separate unequipped kitchen/kitchenette and 3 bathrooms common with the other tenants of the floor. The office has windows facing the courtyard. There is ventilation, AC in premises, card key access to premises. The tenant of this office may lease **4 guaranteed parking spaces** at **EUR 62.50 + VAT per space a month.** 