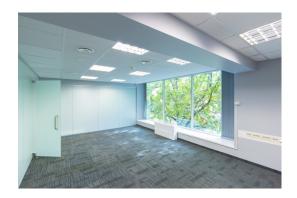

#### **Description**

We offer to rent 219 m2 open-space office what is located on the 5th floor of the new building. There is a separate meeting room in premises. Also there is a separate unequipped kitchen/kitchenette and 3 bathrooms common with the other tenants of the floor. The office has windows facing the courtyard. There is ventilation, AC in premises, card key access to premises. The tenant of this office may lease **4 guaranteed parking spaces** at **EUR 62.50 + VAT per space a month.** 

Building amenities include live security at nighttime, CCTV, access control system, 2 elevators, Lattelecom and Latnet fiber optics, an option to place tenant's signage on the Building facade.

In addition to the rent, Building service and Management fee in the amount of **EUR 3.30/sqm**, as well as utilities are payable.