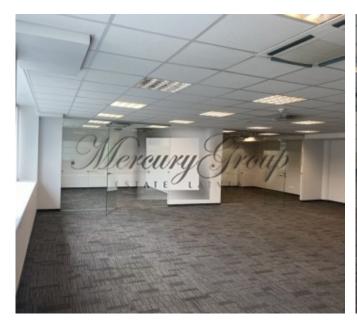

### **Description**

A 141,1 sqm open-space office on the 5th floor of the Building; there are two separate meeting rooms in premises; also it is possible to make a kitchen/kitchenette in the office; 4 bathrooms common with the other tenant of the floor.

There is ventilation, AC in premises, card key access to premises.

Building amenities include live security, CCTV, access control system, 2 elevators, Lattelecom and Latnet fiber optics, an option to place tenant's signage on the Building facade.