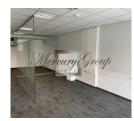

### **Description**

A 141,1 sqm open-space office on the 5th floor of the Building; there are two separate meeting rooms in premises; also it is possible to make a kitchen/kitchenette in the office; 4 bathrooms common with the other tenant of the floor.

There is ventilation, AC in premises, card key access to premises.

Building amenities include live security, CCTV, access control system, 2 elevators, Lattelecom and Latnet fiber optics, an option to place tenant's signage on the Building facade.