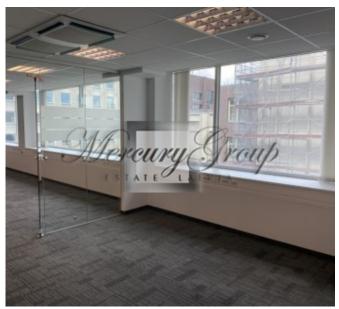

### **Description**

A 141,1 sqm open-space office on the 5th floor of the Building; there are two separate meeting rooms in premises; also it is possible to make a kitchen/kitchenette in the office; 4 bathrooms common with the other tenant of the floor.

There is ventilation, AC in premises, card key access to premises.

Building amenities include live security, CCTV, access control system, 2 elevators, Lattelecom and Latnet fiber optics, an option to place tenant's signage on the Building facade.