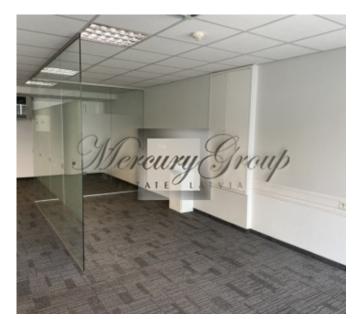

### **Description**

A 141,1 sqm open-space office on the 5th floor of the Building; there are two separate meeting rooms in premises; also it is possible to make a kitchen/kitchenette in the office; 4 bathrooms common with the other tenant of the floor.

There is ventilation, AC in premises, card key access to premises.

Building amenities include live security, CCTV, access control system, 2 elevators, Lattelecom and Latnet fiber optics, an option to place tenant's signage on the Building facade.