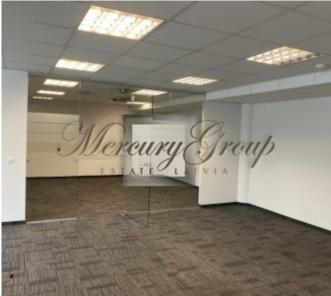

### **Description**

A 141,1 sqm open-space office on the 5th floor of the Building; there are two separate meeting rooms in premises; also it is possible to make a kitchen/kitchenette in the office; 4 bathrooms common with the other tenant of the floor.

There is ventilation, AC in premises, card key access to premises.

Building amenities include live security, CCTV, access control system, 2 elevators, Lattelecom and Latnet fiber optics, an option to place tenant's signage on the Building facade.