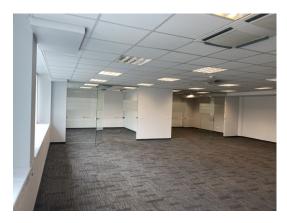

### **Description**

A 141,1 sqm open-space office on the 5th floor of the Building; there are two separate meeting rooms in premises; also it is possible to make a kitchen/kitchenette in the office; 4 bathrooms common with the other tenant of the floor.

There is ventilation, AC in premises, card key access to premises.

Building amenities include live security, CCTV, access control system, 2 elevators, Lattelecom and Latnet fiber optics, an option to place tenant's signage on the Building facade.