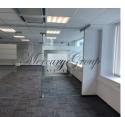

### **Description**

A 141,1 sqm open-space office on the 5th floor of the Building; there are two separate meeting rooms in premises; also it is possible to make a kitchen/kitchenette in the office; 4 bathrooms common with the other tenant of the floor.

There is ventilation, AC in premises, card key access to premises.

Building amenities include live security, CCTV, access control system, 2 elevators, Lattelecom and Latnet fiber optics, an option to place tenant's signage on the Building facade.