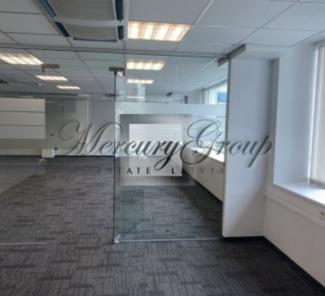

### **Description**

A 141,1 sqm open-space office on the 5th floor of the Building; there are two separate meeting rooms in premises; also it is possible to make a kitchen/kitchenette in the office; 4 bathrooms common with the other tenant of the floor.

There is ventilation, AC in premises, card key access to premises.

Building amenities include live security, CCTV, access control system, 2 elevators, Lattelecom and Latnet fiber optics, an option to place tenant's signage on the Building facade.