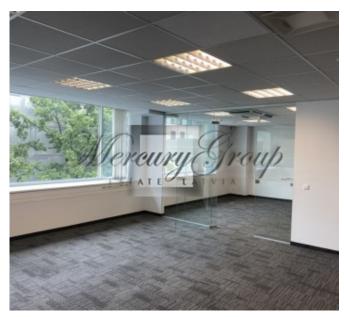

### **Description**

A 141,1 sqm open-space office on the 5th floor of the Building; there are two separate meeting rooms in premises; also it is possible to make a kitchen/kitchenette in the office; 4 bathrooms common with the other tenant of the floor.

There is ventilation, AC in premises, card key access to premises.

Building amenities include live security, CCTV, access control system, 2 elevators, Lattelecom and Latnet fiber optics, an option to place tenant's signage on the Building facade.