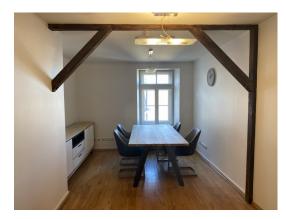

#### Description

One office room for a small company on the 6th floor of the Building overlooking the inner courtyard. The office has had high quality repairs and is fully furnished. A separate bathroom.