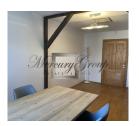

#### Description

One office room for a small company on the 6th floor of the Building overlooking the inner courtyard. The office has had high quality repairs and is fully furnished. A separate bathroom.