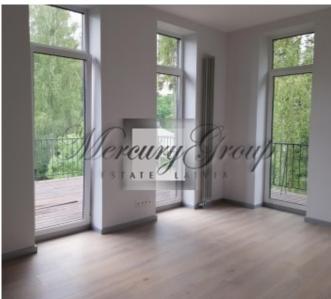

Area of the apartment: 81, 2 m2 + 67, 0 m2 terrace. 4 rooms (3 bedrooms).

The house has only 10 apartments with fully completed high-quality interior finish.

4 apartments located on the first floor have individual spacious terraces (land plots), 4 apartments located on the second floor have balconies in each room, 2 apartments (penthouse) located on the third floor have spacious terraces around the perimeter.

Each apartment has a kitchen with built-in AEG appliances and wardrobes in the hallway. Three-layer oak parquet, high, designed radiators Cordivari Ardesia; fire-resistant wooden doors; fully equipped bathrooms with high-quality sanitary equipment Hansgrohe, Villeroy&Boch, PAA. Seven-chamber Witraz windows with three-pack glazing.

The ceiling height is 3 meters.

The buildings are equipped with Kone silent elevators.

The price of the apartment includes one parking place on ground parking.

Landscaped courtyard with a playground and a place to store inventory.