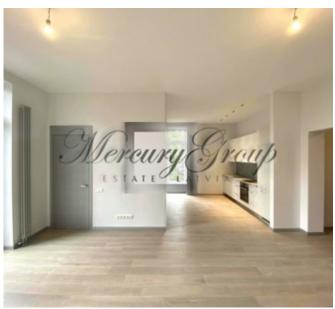

Area of the apartment: 81, 2 m2 + 67, 0 m2 terrace. 4 rooms (3 bedrooms).

The house has only 10 apartments with fully completed high-quality interior finish.

4 apartments located on the first floor have individual spacious terraces (land plots), 4 apartments located on the second floor have balconies in each room, 2 apartments (penthouse) located on the third floor have spacious terraces around the perimeter.

Each apartment has a kitchen with built-in AEG appliances and wardrobes in the hallway. Three-layer oak parquet, high, designed radiators Cordivari Ardesia; fire-resistant wooden doors; fully equipped bathrooms with high-quality sanitary equipment Hansgrohe, Villeroy&Boch, PAA. Seven-chamber Witraz windows with three-pack glazing.