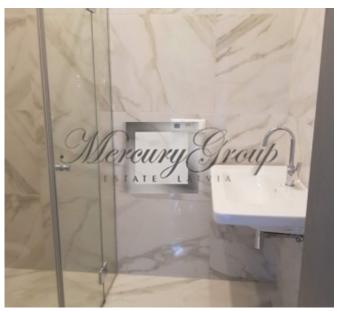

Each apartment has a kitchen with built-in AEG appliances and wardrobes in the hallway. Three-layer oak parquet, high, designed radiators Cordivari Ardesia; fire-resistant wooden doors; fully equipped bathrooms with high-quality sanitary equipment Hansgrohe, Villeroy&Boch, PAA. Seven-chamber Witraz windows with three-pack glazing.