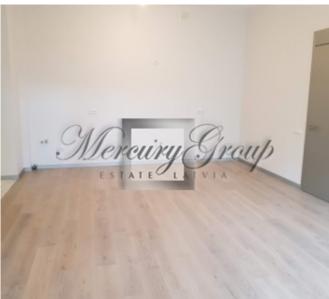

Area of the apartment: 81, 2 m2 + 67, 0 m2 terrace. 4 rooms (3 bedrooms).

The house has only 10 apartments with fully completed high-quality interior finish.

4 apartments located on the first floor have individual spacious terraces (land plots), 4 apartments located on the second floor have balconies in each room, 2 apartments (penthouse) located on the third floor have spacious terraces around the perimeter.

Each apartment has a kitchen with built-in AEG appliances and wardrobes in the hallway. Three-layer oak parquet, high, designed radiators Cordivari Ardesia; fire-resistant wooden doors; fully equipped bathrooms with high-quality sanitary equipment Hansgrohe, Villeroy&Boch, PAA. Seven-chamber Witraz windows with three-pack glazing.