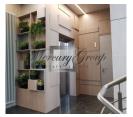

Each apartment has a kitchen with built-in AEG appliances and wardrobes in the hallway. Three-layer oak parquet, high, designed radiators Cordivari Ardesia; fire-resistant wooden doors; fully equipped bathrooms with high-quality sanitary equipment Hansgrohe, Villeroy&Boch, PAA. Seven-chamber Witraz windows with three-pack glazing.

The ceiling height is 3 meters.

The buildings are equipped with Kone silent elevators.

The price of the apartment includes one parking place on ground parking.

Landscaped courtyard with a playground and a place to store inventory.