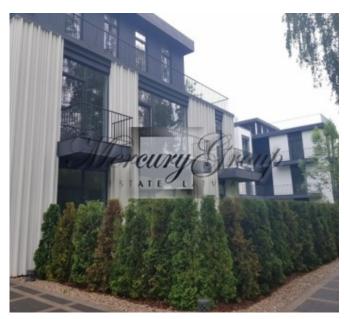

#### **Description**

A new project in 2020. Club house "River Residence-2". Bulduri. Jurmala.

River Residence 2 is a new elegant club house in Bulduri.

The location has a well-developed and convenient infrastructure. Within walking distance - Rimi supermarket, laundry, pharmacy, clinic, cafes and restaurants, indoor tennis court, Livu waterpark.

Area of the apartment: 81, 2 m2 + 67, 0 m2 terrace. 4 rooms (3 bedrooms).

The house has only 10 apartments with fully completed high-quality interior finish.

4 apartments located on the first floor have individual spacious terraces (land plots), 4 apartments located on the second floor have balconies in each room, 2 apartments (penthouse) located on the third floor have spacious terraces around the perimeter.