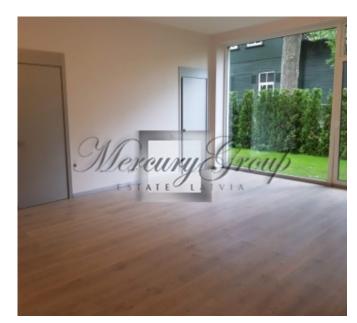

Area of the apartment: 81, 2 m2 + 67, 0 m2 terrace. 4 rooms (3 bedrooms).

The house has only 10 apartments with fully completed high-quality interior finish.

4 apartments located on the first floor have individual spacious terraces (land plots), 4 apartments located on the second floor have balconies in each room, 2 apartments (penthouse) located on the third floor have spacious terraces around the perimeter.

Each apartment has a kitchen with built-in AEG appliances and wardrobes in the hallway. Three-layer oak parquet, high, designed radiators Cordivari Ardesia; fire-resistant wooden doors; fully equipped bathrooms with high-quality sanitary equipment Hansgrohe, Villeroy&Boch, PAA. Seven-chamber Witraz windows with three-pack glazing.