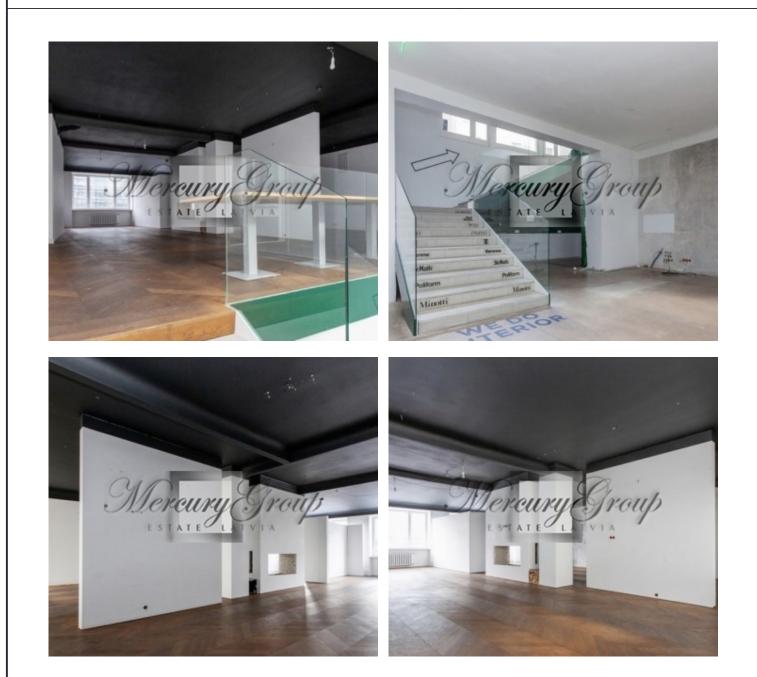

# Description

We offer for rent spacious 2-level commercial premises in the center of Riga, Brivibas Street.

Due to its central location on one of the most active streets of Riga, the premises are ideal for any successful business - shop, showroom or office.

Spacious panoramic shop windows, good visibility.

Front entrance and a spare entrance from the courtyard of the building. Parking for 2 cars is also available in the courtyard.

Commercial space is located on 2 levels: 1st floor - 306 m2; 2nd floor - 136 m2.

Two spacious open-plan sales halls on both floors. On the 1st floor - additional storage room, office, hallway. On the 2nd floor - a spacious 81m2 outdoor terrace facing a quiet courtyard and office space.