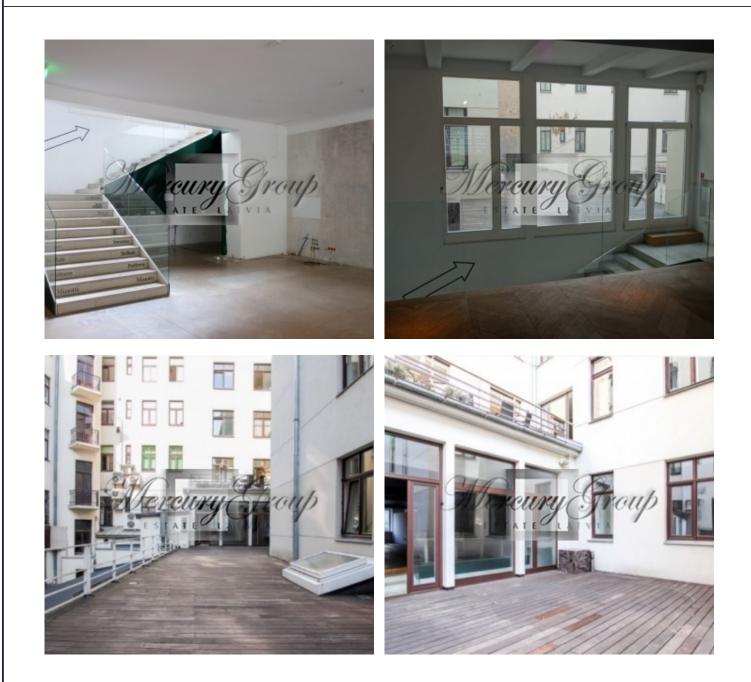

Spacious panoramic shop windows, good visibility.

Front entrance and a spare entrance from the courtyard of the building. Parking for 2 cars is also available in the courtyard.

Commercial space is located on 2 levels: 1st floor - 306 m2; 2nd floor - 136 m2.

Two spacious open-plan sales halls on both floors. On the 1st floor - additional storage room, office, hallway. On the 2nd floor - a spacious 81m2 outdoor terrace facing a quiet courtyard and office space.