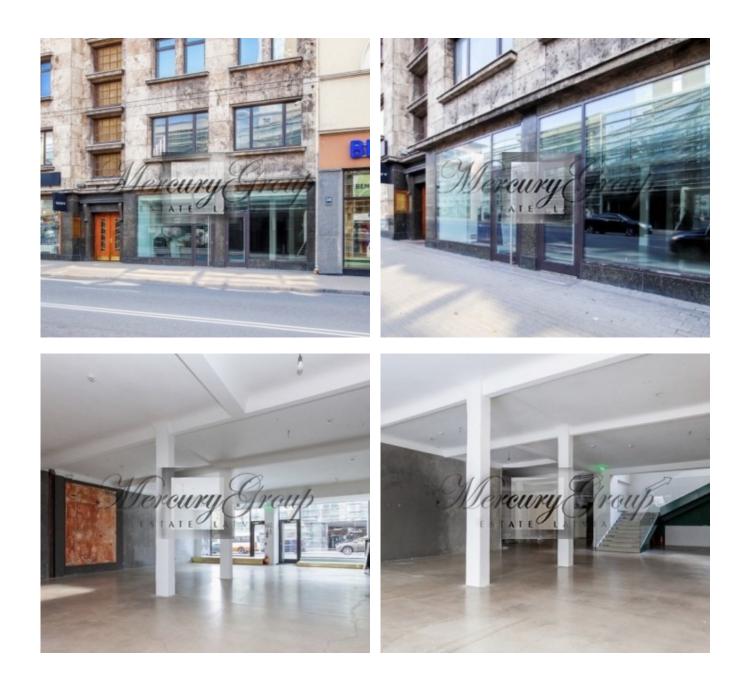

# Description

We offer for rent spacious 2-level commercial premises in the center of Riga, Brivibas Street.

Due to its central location on one of the most active streets of Riga, the premises are ideal for any successful business - shop, showroom or office.

Spacious panoramic shop windows, good visibility.

Front entrance and a spare entrance from the courtyard of the building. Parking for 2 cars is also available in the courtyard.

Commercial space is located on 2 levels: 1st floor - 306 m2; 2nd floor - 136 m2.

Two spacious open-plan sales halls on both floors. On the 1st floor - additional storage room, office, hallway. On the 2nd floor - a spacious 81m2 outdoor terrace facing a quiet courtyard and office space.