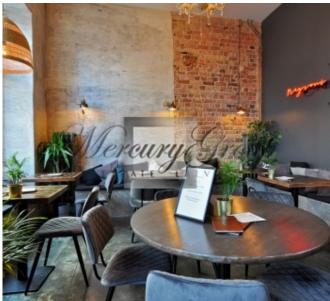

The premises are located on the 1st floor of the building, large panoramic windows make this room the most interesting for any kind of business.

The windows offer a view of both Blaumana Street and the beginning of Avotu Street, which is rich in wedding and beauty salons.

The premises are offered for sale fully finished.

The house in which the premises are located is completely renovated, the ball was completely replaced with risers and communications, and the facade of the house was illuminated. Heating by individual meters, which allows optimizing the costs of utility bills.