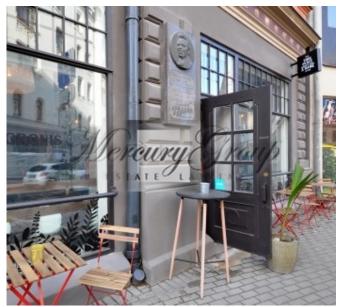

### Description

We offer for sale commercial premises for in the center of Riga.

Convenient location - Avotu street, located immediately behind one of the most active areas of Riga and st. A. Chaka, a large flow of cars and pedestrians.

The premises are located on the 1st floor of the building, large panoramic windows make this room the most interesting for any kind of business.

The windows offer a view of both Blaumana Street and the beginning of Avotu Street, which is rich in wedding and beauty salons.