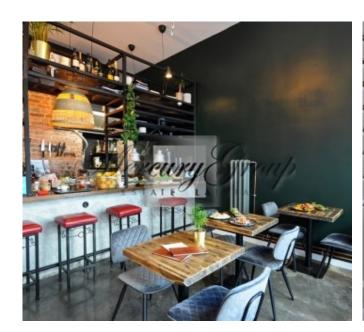

The premises are located on the 1st floor of the building, large panoramic windows make this room the most interesting for any kind of business.

The windows offer a view of both Blaumana Street and the beginning of Avotu Street, which is rich in wedding and beauty salons.

The premises are offered for sale fully finished.

The house in which the premises are located is completely renovated, the ball was completely replaced with risers and communications, and the facade of the house was illuminated. Heating by individual meters, which allows optimizing the costs of utility bills.