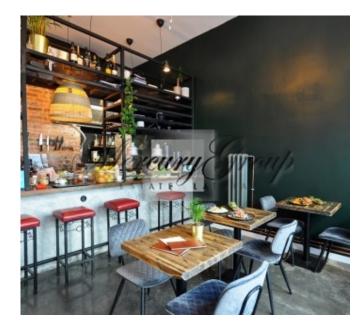

The premises are located on the 1st floor of the building, large panoramic windows make this room the most interesting for any kind of business.

The windows offer a view of both Blaumana Street and the beginning of Avotu Street, which is rich in wedding and beauty salons.

The premises are offered for sale fully finished.

The house in which the premises are located is completely renovated, the ball was completely replaced with risers and communications, and the facade of the house was illuminated. Heating by individual meters, which allows optimizing the costs of utility bills.