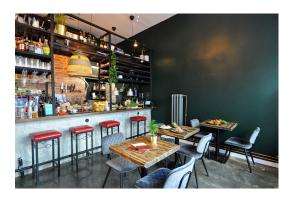

The premises are located on the 1st floor of the building, large panoramic windows make this room the most interesting for any kind of business.

The windows offer a view of both Blaumana Street and the beginning of Avotu Street, which is rich in wedding and beauty salons.

The premises are offered for sale fully finished.

The house in which the premises are located is completely renovated, the ball was completely replaced with risers and communications, and the facade of the house was illuminated. Heating by individual meters, which allows optimizing the costs of utility bills.