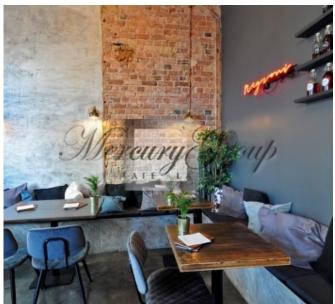

The premises are offered for sale fully finished.

The house in which the premises are located is completely renovated, the ball was completely replaced with risers and communications, and the facade of the house was illuminated. Heating by individual meters, which allows optimizing the costs of utility bills.