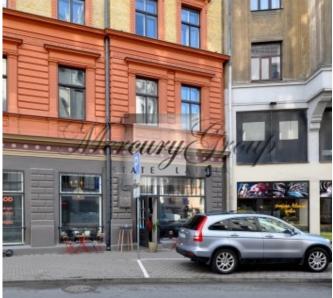

ID code: **10391** 

Location: Riga / Centre / Avotu
Type: Commercial premises
House type: Renovated house

Floor: **1/5**Size: **46.00 m**<sup>2</sup>

Parking: **Yes** Alarm system: **Yes** 

Price: To buy: 103 500 EUR

### Description

We offer for sale commercial premises for in the center of Riga.

Convenient location - Avotu street, located immediately behind one of the most active areas of Riga and st. A. Chaka, a large flow of cars and pedestrians.

The premises are located on the 1st floor of the building, large panoramic windows make this room the most interesting for any kind of business.

The windows offer a view of both Blaumana Street and the beginning of Avotu Street, which is rich in wedding and beauty salons.