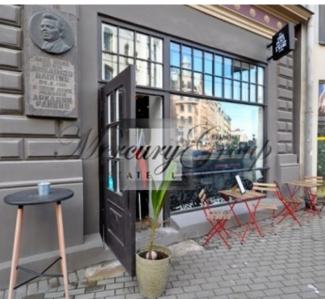

### Description

We offer for sale commercial premises for in the center of Riga.

Convenient location - Avotu street, located immediately behind one of the most active areas of Riga and st. A. Chaka, a large flow of cars and pedestrians.

The premises are located on the 1st floor of the building, large panoramic windows make this room the most interesting for any kind of business.

The windows offer a view of both Blaumana Street and the beginning of Avotu Street, which is rich in wedding and beauty salons.