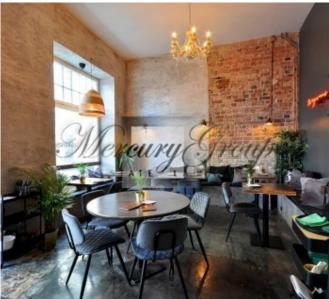

The premises are located on the 1st floor of the building, large panoramic windows make this room the most interesting for any kind of business.

The windows offer a view of both Blaumana Street and the beginning of Avotu Street, which is rich in wedding and beauty salons.

The premises are offered for sale fully finished.

The house in which the premises are located is completely renovated, the ball was completely replaced with risers and communications, and the facade of the house was illuminated. Heating by individual meters, which allows optimizing the costs of utility bills.