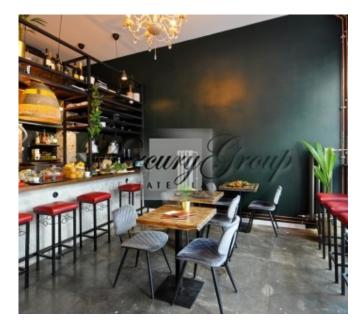

The premises are offered for sale fully finished.

The house in which the premises are located is completely renovated, the ball was completely replaced with risers and communications, and the facade of the house was illuminated. Heating by individual meters, which allows optimizing the costs of utility bills.