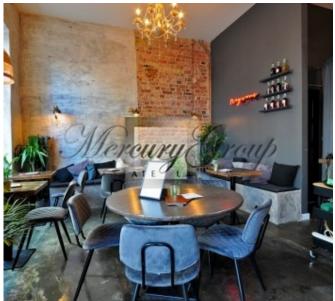

The premises are located on the 1st floor of the building, large panoramic windows make this room the most interesting for any kind of business.

The windows offer a view of both Blaumana Street and the beginning of Avotu Street, which is rich in wedding and beauty salons.

The premises are offered for sale fully finished.

The house in which the premises are located is completely renovated, the ball was completely replaced with risers and communications, and the facade of the house was illuminated. Heating by individual meters, which allows optimizing the costs of utility bills.