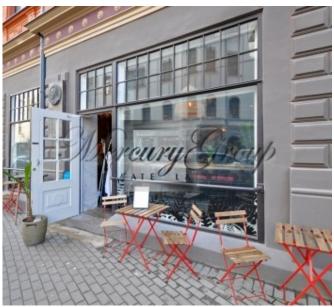

### Description

We offer for sale commercial premises for in the center of Riga.

Convenient location - Avotu street, located immediately behind one of the most active areas of Riga and st. A. Chaka, a large flow of cars and pedestrians.

The premises are located on the 1st floor of the building, large panoramic windows make this room the most interesting for any kind of business.

The windows offer a view of both Blaumana Street and the beginning of Avotu Street, which is rich in wedding and beauty salons.