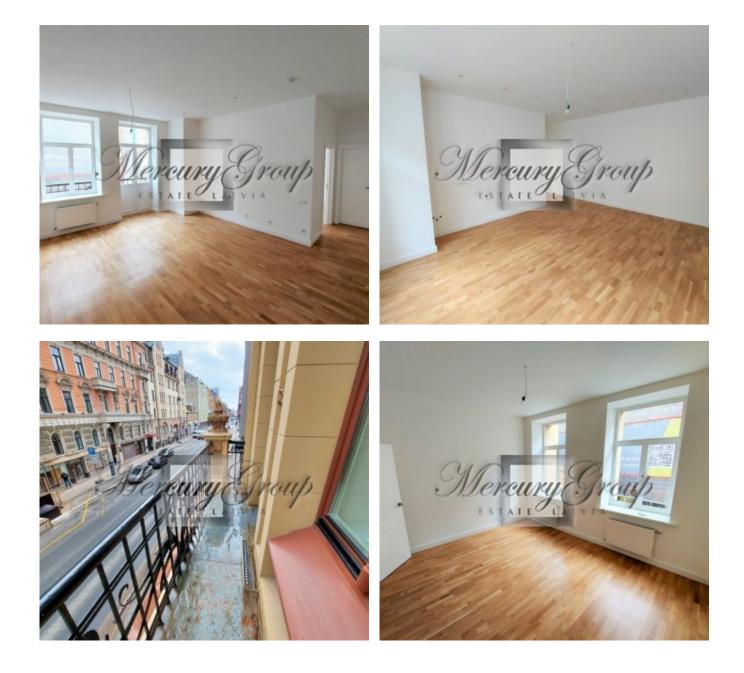

## Description

New apartments in the city center, opposite the New Riga Theater! The offer includes apartments in a fully renovated, historical building located in the active center of Riga with a well-developed infrastructure.

Apartments are offered with full interior decoration using high quality materials from manufacturers in Germany and Finland.

The building has been completely renovated:

- facade and roof,
- · new high quality wooden and plastic windows,
- new network of electricity wires,
- new water supply system,
- a new ventilation system for each apartment separately for the kitchen and bathroom,
- new elevators from Schindler,
- new express optical internet and TV,
- plumbing IDEAL standard (Germany),
- parquet floor in oak or ash,
- · heaters with thermoregulation and counters,
- fireproof entrance doors in each apartment;
- light bodies (Germany),
- code key and intercom.