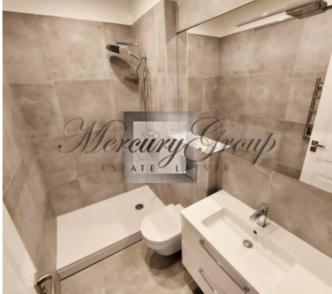

Apartments are offered with full interior decoration using high quality materials from manufacturers in Germany and Finland.

The building has been completely renovated:

- facade and roof,
- · new high quality wooden and plastic windows,
- new network of electricity wires,
- new water supply system,
- a new ventilation system for each apartment separately for the kitchen and bathroom,
- new elevators from Schindler,
- new express optical internet and TV,
- plumbing IDEAL standard (Germany),
- parquet floor in oak or ash,
- · heaters with thermoregulation and counters,
- fireproof entrance doors in each apartment;
- light bodies (Germany),
- code key and intercom.