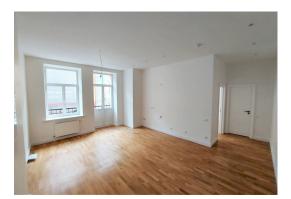

## Description

New apartments in the city center, opposite the New Riga Theater! The offer includes apartments in a fully renovated, historical building located in the active center of Riga with a well-developed infrastructure.

Apartments are offered with full interior decoration using high quality materials from manufacturers in Germany and Finland.

The building has been completely renovated:

- facade and roof,
- · new high quality wooden and plastic windows,
- new network of electricity wires,
- new water supply system,
- a new ventilation system for each apartment separately for the kitchen and bathroom,
- new elevators from Schindler,
- new express optical internet and TV,
- plumbing IDEAL standard (Germany),
- parquet floor in oak or ash,
- · heaters with thermoregulation and counters,
- fireproof entrance doors in each apartment;
- light bodies (Germany),
- code key and intercom.