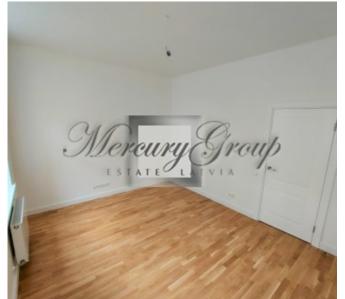

## Description

New apartments in the city center, opposite the New Riga Theater! The offer includes apartments in a fully renovated, historical building located in the active center of Riga with a well-developed infrastructure.

Apartments are offered with full interior decoration using high quality materials from manufacturers in Germany and Finland.

The building has been completely renovated:

- facade and roof,
- · new high quality wooden and plastic windows,
- new network of electricity wires,
- new water supply system,
- a new ventilation system for each apartment separately for the kitchen and bathroom,
- new elevators from Schindler,
- new express optical internet and TV,
- plumbing IDEAL standard (Germany),
- parquet floor in oak or ash,
- · heaters with thermoregulation and counters,
- fireproof entrance doors in each apartment;
- light bodies (Germany),
- code key and intercom.