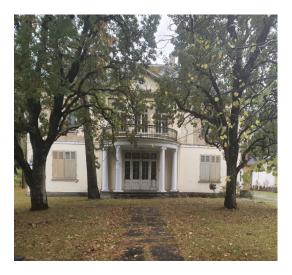

### **Description**

We offer for sale a historical building with the total area of 539.5 m2, built in 1920.

The project of the house was developed by the famous architect of the XX century - Eizhen Laube. At the moment it is an architectural monument of local importance.

The house is located in Bulduri - in an excellent location with developed infrastructure.

The total land area is 3449 m2.

On the territory are also located:

- a small one-story house built in 1920 with an area of 66.5 m2;
- a barn built in 1980, with an area of 30.4 m2.