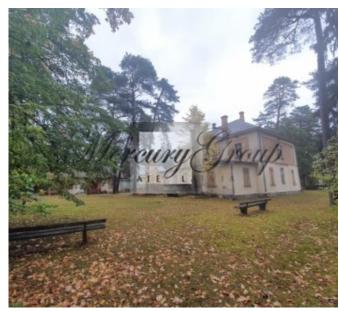

The house is located in Bulduri - in an excellent location with developed infrastructure.

The total land area is 3449 m2.

On the territory are also located:

- a small one-story house built in 1920 with an area of 66.5 m2;
- a barn built in 1980, with an area of 30.4 m2.

There are all city communications: electricity, water, sewerage.

The building needs reconstruction.