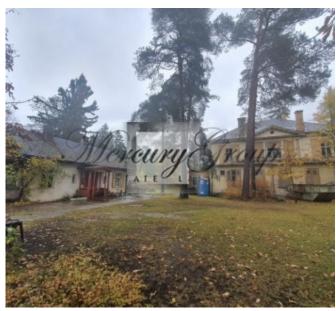

The house is located in Bulduri - in an excellent location with developed infrastructure.

The total land area is 3449 m2.

On the territory are also located:

- a small one-story house built in 1920 with an area of 66.5 m2;
- a barn built in 1980, with an area of 30.4 m2.

There are all city communications: electricity, water, sewerage.

The building needs reconstruction.