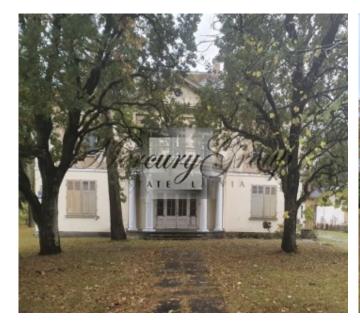

### **Description**

We offer for sale a historical building with the total area of 539.5 m2, built in 1920.

The project of the house was developed by the famous architect of the XX century - Eizhen Laube. At the moment it is an architectural monument of local importance.

The house is located in Bulduri - in an excellent location with developed infrastructure.

The total land area is 3449 m2.

On the territory are also located:

- a small one-story house built in 1920 with an area of 66.5 m2;
- a barn built in 1980, with an area of 30.4 m2.