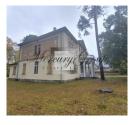

The house is located in Bulduri - in an excellent location with developed infrastructure.

The total land area is 3449 m2.

On the territory are also located:

- a small one-story house built in 1920 with an area of 66.5 m2;
- a barn built in 1980, with an area of 30.4 m2.

There are all city communications: electricity, water, sewerage.

The building needs reconstruction.