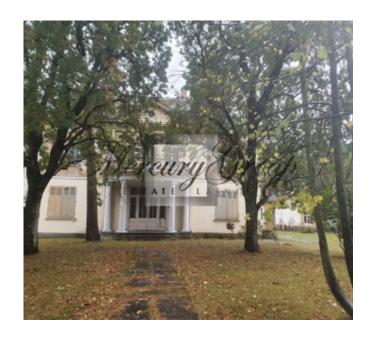

### **Description**

We offer for sale a historical building with the total area of 539.5 m2, built in 1920.

The project of the house was developed by the famous architect of the XX century - Eizhen Laube. At the moment it is an architectural monument of local importance.

The house is located in Bulduri - in an excellent location with developed infrastructure.

The total land area is 3449 m2.

On the territory are also located:

- a small one-story house built in 1920 with an area of 66.5 m2;
- a barn built in 1980, with an area of 30.4 m2.