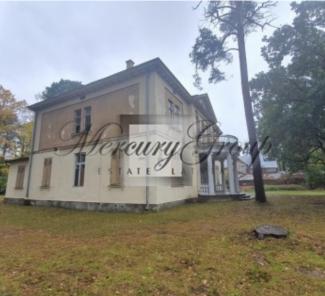

### **Description**

We offer for sale a historical building with the total area of 539.5 m2, built in 1920.

The project of the house was developed by the famous architect of the XX century - Eizhen Laube. At the moment it is an architectural monument of local importance.

The house is located in Bulduri - in an excellent location with developed infrastructure.

The total land area is 3449 m2.

On the territory are also located:

- a small one-story house built in 1920 with an area of 66.5 m2;
- a barn built in 1980, with an area of 30.4 m2.

There are all city communications: electricity, water, sewerage.

The building needs reconstruction.