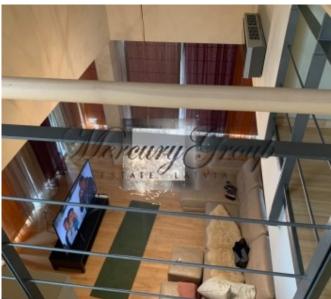

The total area of the house is 320 sq. m., it is fully equipped with all the necessary household appliances, an alarm is installed. The house has 5 large rooms, a spacious living room, a modern bathroom. High additional thermal insulation of walls and roofs. The garage is designed for 2 cars.