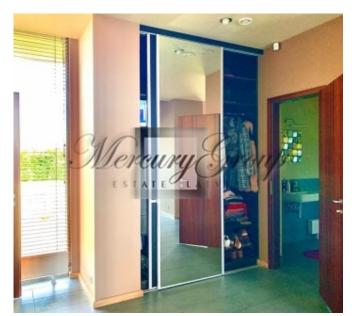

The total area of the house is 320 sq. m., it is fully equipped with all the necessary household appliances, an alarm is installed. The house has 5 large rooms, a spacious living room, a modern bathroom. High additional thermal insulation of walls and roofs. The garage is designed for 2 cars.