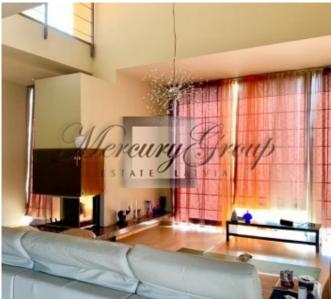

The total area of the house is 320 sq. m., it is fully equipped with all the necessary household appliances, an alarm is installed. The house has 5 large rooms, a spacious living room, a modern bathroom. High additional thermal insulation of walls and roofs. The garage is designed for 2 cars.