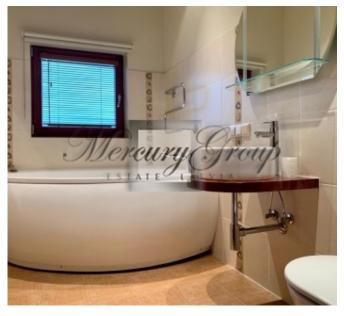

The total area of the house is 320 sq. m., it is fully equipped with all the necessary household appliances, an alarm is installed. The house has 5 large rooms, a spacious living room, a modern bathroom. High additional thermal insulation of walls and roofs. The garage is designed for 2 cars.