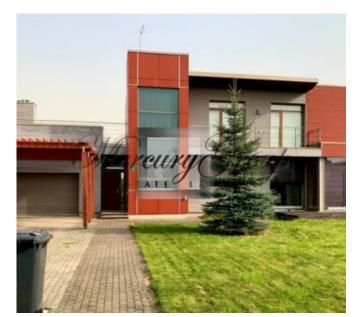

### **Description**

For sale modern residential house in the village of private houses "Seli".

Village "Seli" has well-maintained and greened territory, and asphalted driveways. On the territory are located tennis courts - open and closed, gym, children's playground, as well as artificially created water reservoir - pond with landscaped coastline and swimming places.

The total area of the house is 320 sq. m., it is fully equipped with all the necessary household appliances, an alarm is installed. The house has 5 large rooms, a spacious living room, a modern bathroom. High additional thermal insulation of walls and roofs. The garage is designed for 2 cars.

Landscaped, green and fenced area, ornamental plants. The total land area is 2748 sq. m. The whole village is fenced. Entry only for residents, through a barrier.