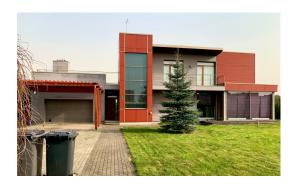

### **Description**

For sale modern residential house in the village of private houses "Seli".

Village "Seli" has well-maintained and greened territory, and asphalted driveways. On the territory are located tennis courts - open and closed, gym, children's playground, as well as artificially created water reservoir - pond with landscaped coastline and swimming places.

The total area of the house is 320 sq. m., it is fully equipped with all the necessary household appliances, an alarm is installed. The house has 5 large rooms, a spacious living room, a modern bathroom. High additional thermal insulation of walls and roofs. The garage is designed for 2 cars.

Landscaped, green and fenced area, ornamental plants. The total land area is 2748 sq. m. The whole village is fenced. Entry only for residents, through a barrier.