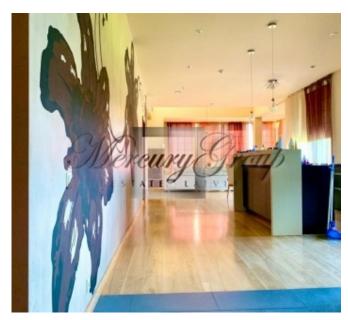

The total area of the house is 320 sq. m., it is fully equipped with all the necessary household appliances, an alarm is installed. The house has 5 large rooms, a spacious living room, a modern bathroom. High additional thermal insulation of walls and roofs. The garage is designed for 2 cars.