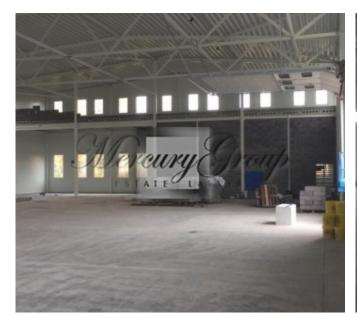

#### **Description**

We offer for rent industrial premises/warehouse and office premises near the center of Riga. Premises are rented in blocks, the minimum area is 144m2, the maximum area is 2715m2.

It is possible to rent a separate hangra 1250 meters, of which 1100m2 is a warehouse and 150m2 are office premises. There are parking spaces nearby.

Ceiling height: 8.86 meters.

Hormann gate - gate width 3.5 m and height 4.5 m.

Main gas heating, centralized ventilation. Year of construction: 2021. Utility bills are minimal, since the hangars are new and insulated.

Floors: polished concrete, maximum load 7 tons per m2.

Price: 6 euros/m2 + VAT + maintenance and utility bills.