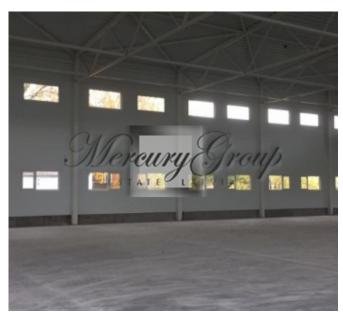

#### **Description**

We offer for rent industrial premises/warehouse and office premises near the center of Riga. Premises are rented in blocks, the minimum area is 144m2, the maximum area is 2715m2.

It is possible to rent a separate hangra 1250 meters, of which 1100m2 is a warehouse and 150m2 are office premises. There are parking spaces nearby.

Ceiling height: 8.86 meters.

Hormann gate - gate width 3.5 m and height 4.5 m.

Main gas heating, centralized ventilation. Year of construction: 2021. Utility bills are minimal, since the hangars are new and insulated.

Floors: polished concrete, maximum load 7 tons per m2.

Price: 6 euros/m2 + VAT + maintenance and utility bills.