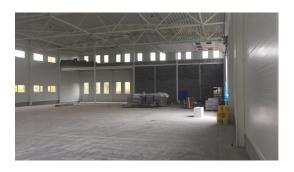

#### **Description**

We offer for rent industrial premises/warehouse and office premises near the center of Riga. Premises are rented in blocks, the minimum area is 144m2, the maximum area is 2715m2.

It is possible to rent a separate hangra 1250 meters, of which 1100m2 is a warehouse and 150m2 are office premises. There are parking spaces nearby.

Ceiling height: 8.86 meters.

Hormann gate - gate width 3.5 m and height 4.5 m.

Main gas heating, centralized ventilation. Year of construction: 2021. Utility bills are minimal, since the hangars are new and insulated.

Floors: polished concrete, maximum load 7 tons per m2.

Price: 6 euros/m2 + VAT + maintenance and utility bills.