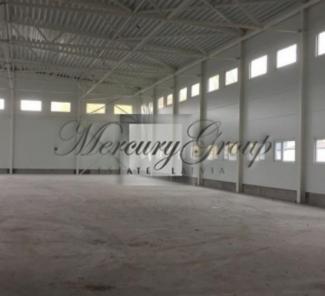

#### **Description**

We offer for rent industrial premises/warehouse and office premises near the center of Riga. Premises are rented in blocks, the minimum area is 144m2, the maximum area is 2715m2.

It is possible to rent a separate hangra 1250 meters, of which 1100m2 is a warehouse and 150m2 are office premises. There are parking spaces nearby.

Ceiling height: 8.86 meters.

Hormann gate - gate width 3.5 m and height 4.5 m.

Main gas heating, centralized ventilation. Year of construction: 2021. Utility bills are minimal, since the hangars are new and insulated.

Floors: polished concrete, maximum load 7 tons per m2.

Price: 6 euros/m2 + VAT + maintenance and utility bills.