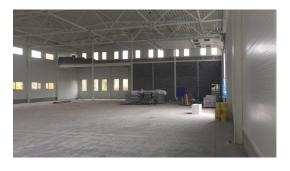

## **Description**

We offer for rent industrial premises/warehouse and office premises near the center of Riga. Premises are rented in blocks, the minimum area is 144m2, the maximum area is 2715m2.

It is possible to rent a separate hangra 1250 meters, of which 1100m2 is a warehouse and 150m2 are office premises. There are parking spaces nearby.

Ceiling height: 8.86 meters.

Hormann gate - gate width 3.5 m and height 4.5 m.

Main gas heating, centralized ventilation. Year of construction: 2021. Utility bills are minimal, since the hangars are new and insulated.

Floors: polished concrete, maximum load 7 tons per m2.

Price: 6 euros/m2 + VAT + maintenance and utility bills.