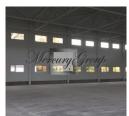

## **Description**

We offer for rent industrial premises/warehouse and office premises near the center of Riga. Premises are rented in blocks, the minimum area is 144m2, the maximum area is 2715m2.

It is possible to rent a separate hangra 1250 meters, of which 1100m2 is a warehouse and 150m2 are office premises. There are parking spaces nearby.

Ceiling height: 8.86 meters.

Hormann gate - gate width 3.5 m and height 4.5 m.

Main gas heating, centralized ventilation. Year of construction: 2021. Utility bills are minimal, since the hangars are new and insulated.

Floors: polished concrete, maximum load 7 tons per m2.

Price: 6 euros/m2 + VAT + maintenance and utility bills.