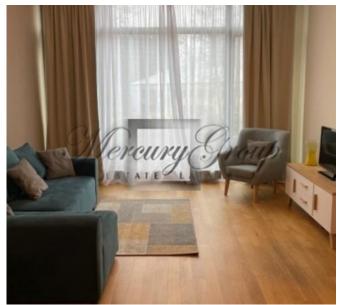

For the safety of the residents of the house in the common areas CCTV cameras are installed.

The apartment is situated on the 2nd floor of the building. It has high ceilings - 3 m. High quiality materials used in the design of the apartment, including installed kitchen with all appliances.