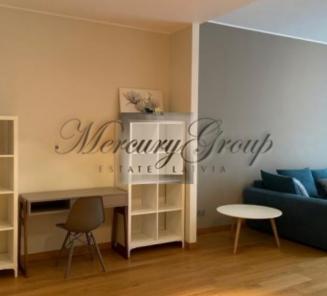

For the safety of the residents of the house in the common areas CCTV cameras are installed.

The apartment is situated on the 2nd floor of the building. It has high ceilings - 3 m. High quiality materials used in the design of the apartment, including installed kitchen with all appliances.