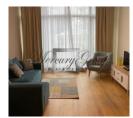

For the safety of the residents of the house in the common areas CCTV cameras are installed.

The apartment is situated on the 2nd floor of the building. It has high ceilings - 3 m. High quiality materials used in the design of the apartment, including installed kitchen with all appliances.