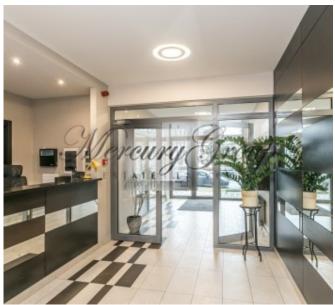

For the safety of the residents of the house in the common areas CCTV cameras are installed.

The apartment is situated on the 2nd floor of the building. It has high ceilings - 3 m. High quiality materials used in the design of the apartment, including installed kitchen with all appliances.