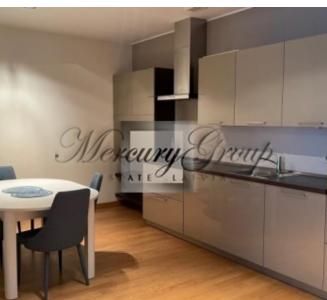

For the safety of the residents of the house in the common areas CCTV cameras are installed.

The apartment is situated on the 2nd floor of the building. It has high ceilings - 3 m. High quiality materials used in the design of the apartment, including installed kitchen with all appliances.