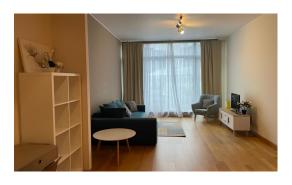

For the safety of the residents of the house in the common areas CCTV cameras are installed.

The apartment is situated on the 2nd floor of the building. It has high ceilings - 3 m. High quiality materials used in the design of the apartment, including installed kitchen with all appliances.