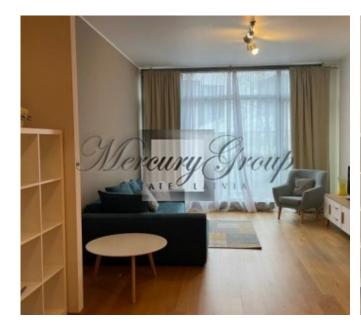

For the safety of the residents of the house in the common areas CCTV cameras are installed.

The apartment is situated on the 2nd floor of the building. It has high ceilings - 3 m. High quiality materials used in the design of the apartment, including installed kitchen with all appliances.