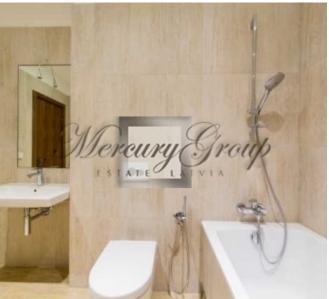

Apartment is offered fully finished and meets modern requirements - hardwood floors, wooden windows, doors made of walnut, bathrooms are tiled and equipped with sanitary fixtures by Villeroy@Boch.