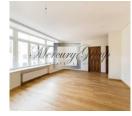

### Description

Modern two-bedroom apartment for sale in the centre of Riga!

Fully renovated premium class building is located on Valdemara street between Dzirnavu street and Melngaila street. Good location in the active center of the city. The Old Town is in 15 minutes walk, nearby are Alberta and Antonijas streets, where are numerous cafes and restaurants. Also nearby are parks, shopping centers, Skonto stadium. The house, built in 1912, was fully renovated and was put into commission in January 2016. There is completely restored beautiful, historic staircase, a brand-new lift was installed, which is uncommon for houses located in the center of Riga. There is a parking in the courtyard and it is included.

Apartment is offered fully finished and meets modern requirements - hardwood floors, wooden windows, doors made of walnut, bathrooms are tiled and equipped with sanitary fixtures by Villeroy@Boch.

#### Open-plan kitchen with living room and dining zone, two bedrooms, one bathroom.

High quality maintenance of the building, the possibility of additional services for tenants, such as apartment cleaning, and different repair works. Fire alarm system is installed in the house.