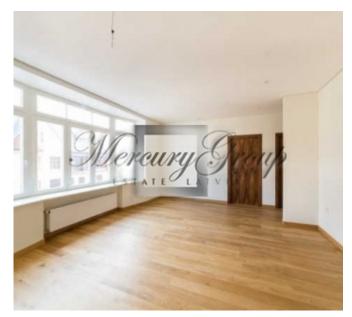

### Description

Modern two-bedroom apartment for sale in the centre of Riga!

Fully renovated premium class building is located on Valdemara street between Dzirnavu street and Melngaila street. Good location in the active center of the city. The Old Town is in 15 minutes walk, nearby are Alberta and Antonijas streets, where are numerous cafes and restaurants. Also nearby are parks, shopping centers, Skonto stadium. The house, built in 1912, was fully renovated and was put into commission in January 2016. There is completely restored beautiful, historic staircase, a brand-new lift was installed, which is uncommon for houses located in the center of Riga. There is a parking in the courtyard and it is included.

Apartment is offered fully finished and meets modern requirements - hardwood floors, wooden windows, doors made of walnut, bathrooms are tiled and equipped with sanitary fixtures by Villeroy@Boch.

#### Open-plan kitchen with living room and dining zone, two bedrooms, one bathroom.

High quality maintenance of the building, the possibility of additional services for tenants, such as apartment cleaning, and different repair works. Fire alarm system is installed in the house.