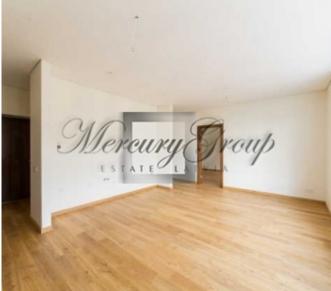

### Description

Modern two-bedroom apartment for sale in the centre of Riga!

Fully renovated premium class building is located on Valdemara street between Dzirnavu street and Melngaila street. Good location in the active center of the city. The Old Town is in 15 minutes walk, nearby are Alberta and Antonijas streets, where are numerous cafes and restaurants. Also nearby are parks, shopping centers, Skonto stadium. The house, built in 1912, was fully renovated and was put into commission in January 2016. There is completely restored beautiful, historic staircase, a brand-new lift was installed, which is uncommon for houses located in the center of Riga. There is a parking in the courtyard and it is included.

Apartment is offered fully finished and meets modern requirements - hardwood floors, wooden windows, doors made of walnut, bathrooms are tiled and equipped with sanitary fixtures by Villeroy@Boch.

#### Open-plan kitchen with living room and dining zone, two bedrooms, one bathroom.

High quality maintenance of the building, the possibility of additional services for tenants, such as apartment cleaning, and different repair works. Fire alarm system is installed in the house.