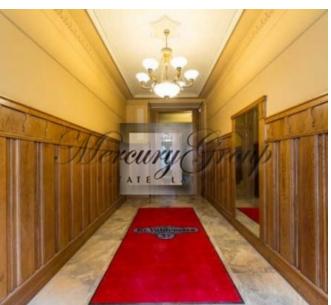

### Description

Modern two-bedroom apartment for sale in the centre of Riga!

Fully renovated premium class building is located on Valdemara street between Dzirnavu street and Melngaila street. Good location in the active center of the city. The Old Town is in 15 minutes walk, nearby are Alberta and Antonijas streets, where are numerous cafes and restaurants. Also nearby are parks, shopping centers, Skonto stadium. The house, built in 1912, was fully renovated and was put into commission in January 2016. There is completely restored beautiful, historic staircase, a brand-new lift was installed, which is uncommon for houses located in the center of Riga. There is a parking in the courtyard and it is included.