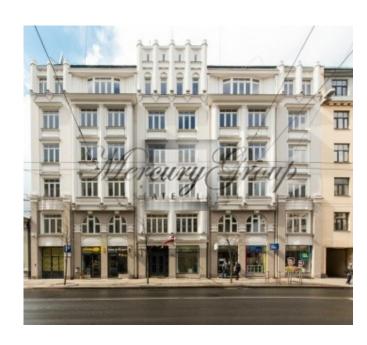

### Description

Modern two-bedroom apartment for sale in the centre of Riga!

Fully renovated premium class building is located on Valdemara street between Dzirnavu street and Melngaila street. Good location in the active center of the city. The Old Town is in 15 minutes walk, nearby are Alberta and Antonijas streets, where are numerous cafes and restaurants. Also nearby are parks, shopping centers, Skonto stadium. The house, built in 1912, was fully renovated and was put into commission in January 2016. There is completely restored beautiful, historic staircase, a brand-new lift was installed, which is uncommon for houses located in the center of Riga. There is a parking in the courtyard and it is included.