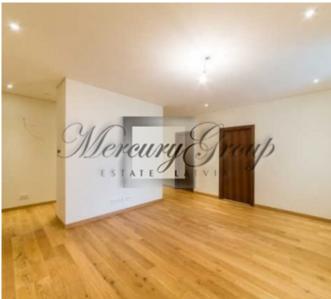

### Description

Modern two-bedroom apartment for sale in the centre of Riga!

Fully renovated premium class building is located on Valdemara street between Dzirnavu street and Melngaila street. Good location in the active center of the city. The Old Town is in 15 minutes walk, nearby are Alberta and Antonijas streets, where are numerous cafes and restaurants. Also nearby are parks, shopping centers, Skonto stadium. The house, built in 1912, was fully renovated and was put into commission in January 2016. There is completely restored beautiful, historic staircase, a brand-new lift was installed, which is uncommon for houses located in the center of Riga. There is a parking in the courtyard and it is included.

Apartment is offered fully finished and meets modern requirements - hardwood floors, wooden windows, doors made of walnut, bathrooms are tiled and equipped with sanitary fixtures by Villeroy@Boch.

#### Open-plan kitchen with living room and dining zone, two bedrooms, one bathroom.

High quality maintenance of the building, the possibility of additional services for tenants, such as apartment cleaning, and different repair works. Fire alarm system is installed in the house.