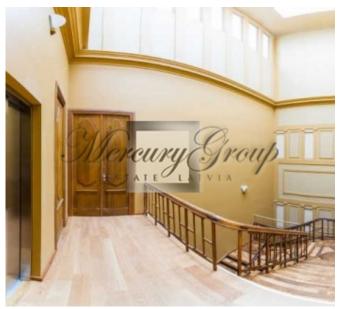

### Description

Modern two-bedroom apartment for sale in the centre of Riga!

Fully renovated premium class building is located on Valdemara street between Dzirnavu street and Melngaila street. Good location in the active center of the city. The Old Town is in 15 minutes walk, nearby are Alberta and Antonijas streets, where are numerous cafes and restaurants. Also nearby are parks, shopping centers, Skonto stadium. The house, built in 1912, was fully renovated and was put into commission in January 2016. There is completely restored beautiful, historic staircase, a brand-new lift was installed, which is uncommon for houses located in the center of Riga. There is a parking in the courtyard and it is included.