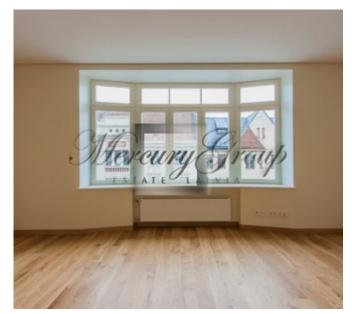

### Description

Modern two-bedroom apartment for sale in the centre of Riga!

Fully renovated premium class building is located on Valdemara street between Dzirnavu street and Melngaila street. Good location in the active center of the city. The Old Town is in 15 minutes walk, nearby are Alberta and Antonijas streets, where are numerous cafes and restaurants. Also nearby are parks, shopping centers, Skonto stadium. The house, built in 1912, was fully renovated and was put into commission in January 2016. There is completely restored beautiful, historic staircase, a brand-new lift was installed, which is uncommon for houses located in the center of Riga. There is a parking in the courtyard and it is included.

Apartment is offered fully finished and meets modern requirements - hardwood floors, wooden windows, doors made of walnut, bathrooms are tiled and equipped with sanitary fixtures by Villeroy@Boch.

#### Open-plan kitchen with living room and dining zone, two bedrooms, one bathroom.

High quality maintenance of the building, the possibility of additional services for tenants, such as apartment cleaning, and different repair works. Fire alarm system is installed in the house.