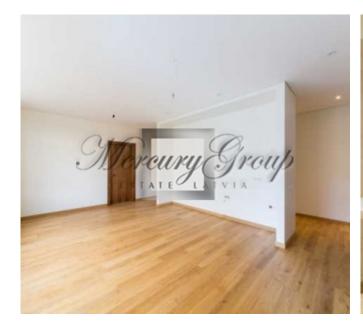

Apartment is offered fully finished and meets modern requirements - hardwood floors, wooden windows, doors made of walnut, bathrooms are tiled and equipped with sanitary fixtures by Villeroy@Boch.

#### Open-plan kitchen with living room and dining zone, two bedrooms, one bathroom.

High quality maintenance of the building, the possibility of additional services for tenants, such as apartment cleaning, and different repair works. Fire alarm system is installed in the house.