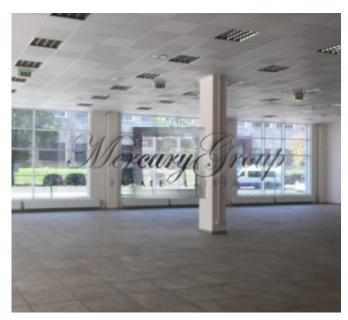

### **Description**

For lease brand new office-warehouse complex in Pardaugava.

Heated warehouse with adjustable temperature.

Total warehouse area 6746m2.

Ceiling height of 8 meters.

Railway access road to warehouse.

Warehouse equipped with ramps from both sides.

9 ramps from the side of road and 11 ramps from the side of railway.

Warehouse has concrete floor.

Next to the warehouse is located 3-floor administration building.