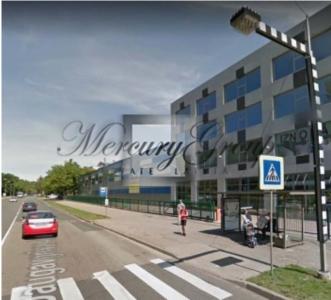

### ID: 10449 WWW.ESTATELATVIA.COM TEL./VIBER/WHATSAPP: + 37125420529

ID code: **10449** 

Location: Riga / Agenskalns /

Daugavgrivas

Type: Commercial premises

House type: **New project** 

Floor: 1/4

Size: **820.00 m<sup>2</sup>** 

### **Description**

For lease brand new office-warehouse complex in Pardaugava.

Heated warehouse with adjustable temperature.

Total warehouse area 6746m2.

Ceiling height of 8 meters.

Railway access road to warehouse.

Near the warehouse and office building you can find spacious parking for your employees and clients.

Warehouse and its surrounding are equipped with CCTV cameras.

Strategically convenient location-close to the port, airport and bypass.