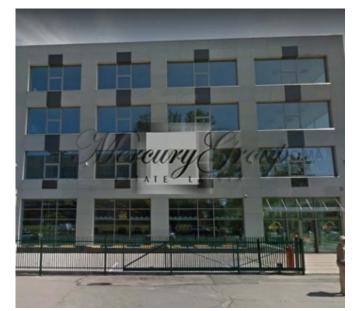

### **Description**

For lease brand new office-warehouse complex in Pardaugava.

Heated warehouse with adjustable temperature.

Total warehouse area 6746m2.

Ceiling height of 8 meters.

Railway access road to warehouse.

Warehouse equipped with ramps from both sides.

9 ramps from the side of road and 11 ramps from the side of railway.

Warehouse has concrete floor.

Next to the warehouse is located 3-floor administration building.

Near the warehouse and office building you can find spacious parking for your employees and clients.

Warehouse and its surrounding are equipped with CCTV cameras.

Strategically convenient location-close to the port, airport and bypass.