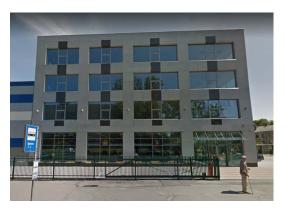

### **Description**

For lease brand new office-warehouse complex in Pardaugava.

Heated warehouse with adjustable temperature.

Total warehouse area 6746m2.

Ceiling height of 8 meters.

Railway access road to warehouse.

Warehouse equipped with ramps from both sides.

9 ramps from the side of road and 11 ramps from the side of railway.

Warehouse has concrete floor.

Next to the warehouse is located 3-floor administration building.

Near the warehouse and office building you can find spacious parking for your employees and clients.

Warehouse and its surrounding are equipped with CCTV cameras.

Strategically convenient location-close to the port, airport and bypass.