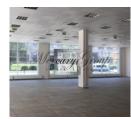

### **Description**

For lease brand new office-warehouse complex in Pardaugava.

Heated warehouse with adjustable temperature.

Total warehouse area 6746m2.

Ceiling height of 8 meters.

Railway access road to warehouse.

Warehouse equipped with ramps from both sides.

9 ramps from the side of road and 11 ramps from the side of railway.

Warehouse has concrete floor.

Next to the warehouse is located 3-floor administration building.