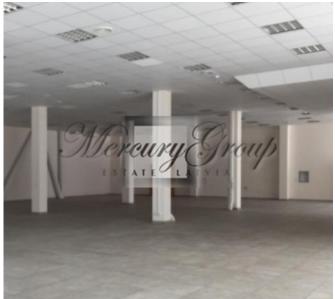

### **Description**

For lease brand new office-warehouse complex in Pardaugava.

Heated warehouse with adjustable temperature.

Total warehouse area 6746m2.

Ceiling height of 8 meters.

Railway access road to warehouse.

Warehouse equipped with ramps from both sides.

9 ramps from the side of road and 11 ramps from the side of railway.

Warehouse has concrete floor.

Next to the warehouse is located 3-floor administration building.