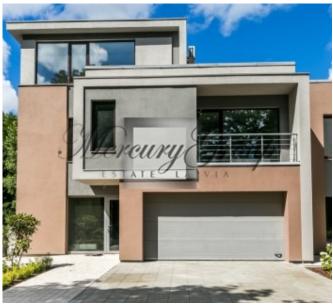

#### **Description**

We offer a cozy, stylish 2-storey townhouse with a plot of land in the new Imanta Garden project. We offer a cozy, stylish 2-storey townhouse with a plot of land in the new Imanta Garden project. On the ground floor there is a spacious living room combined with a kitchen area, laundry and utility rooms, and a garage for two cars. On the second floor there are 4 bedrooms, two loggias, two bathrooms. ss.lv On the side of the closed courtyard, the house has huge windows on two floors. Thanks to this architectural solution, daylight penetrates into the room and naturally illuminates the interior.

The house is offered fully finished and fully furnished. We can also offer options with white or gray trim. Imanta Garden''s twin houses are 8 modern, cozy cottages with their own territory. Each house has a separate entrance with a terrace to the inner courtyard. There are loggias on the 2nd floor. In 3-storey buildings, the terrace is also located on the roof.