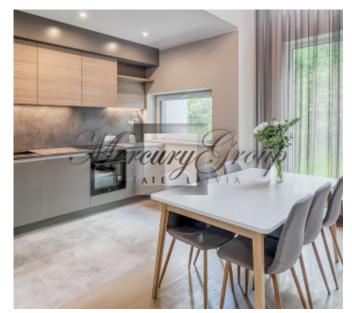

#### **Description**

We offer a cozy, stylish 2-storey townhouse with a plot of land in the new Imanta Garden project. We offer a cozy, stylish 2-storey townhouse with a plot of land in the new Imanta Garden project. On the ground floor there is a spacious living room combined with a kitchen area, laundry and utility rooms, and a garage for two cars. On the second floor there are 4 bedrooms, two loggias, two bathrooms. ss.lv On the side of the closed courtyard, the house has huge windows on two floors. Thanks to this architectural solution, daylight penetrates into the room and naturally illuminates the interior.

The house is offered fully finished and fully furnished. We can also offer options with white or gray trim. Imanta Garden''s twin houses are 8 modern, cozy cottages with their own territory. Each house has a separate entrance with a terrace to the inner courtyard. There are loggias on the 2nd floor. In 3-storey buildings, the terrace is also located on the roof.