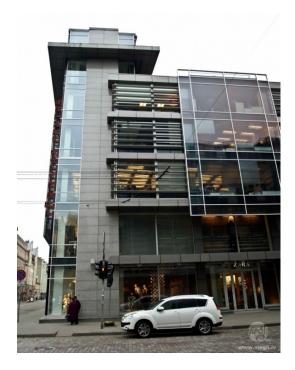

## ID: 10508 WWW.ESTATELATVIA.COM TEL./VIBER/WHATSAPP: +37129128323

ID code: **10508** 

Location: Riga / Centre / Terbatas
Type: Commercial premises,
Investment projects

Floor: 1/5 Elevator Size: 218.80 m<sup>2</sup>

## Description

Commercial premises located into A class Office Building in the Center of Riga.

Premises have high ceilings and big, panoramic windows, as well as open space planning, so might be used for any type of business.

Commercial premises are equipped with all necessary communications - electricity, gas heating, optical internet, air conditioning and ventilation system, kitchen and WC might be equipped as well.

It is possible to divide premises into following sizes: